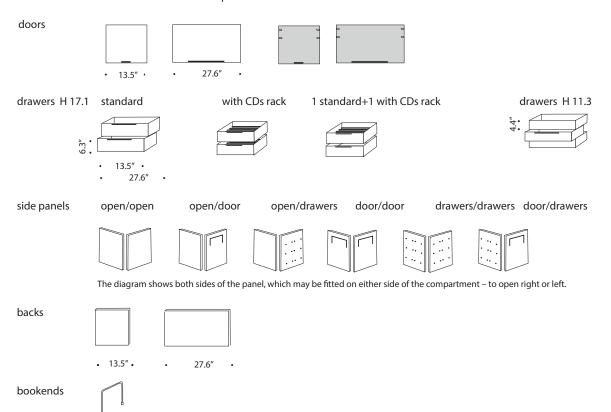

## minima bruno fattorini

The considerable span of the shelf in extruded aluminium combined with the joining system, have allowed to develop the system in length, making it modern and adjustable to any kind of environment. Modular and flexible even thanks to the new kinds of storage units. This can be with open, door, flap opening doors or drawers. They are simply resting inside the structure and are repositionable quite easily, thus allowing to meet any storage requirements as desired. Uprights and shelves made of matt lacquered white and graphite grey extruded aluminium. Nominal lengths of cabinets: 30, 60, 90 cm, height 42 cm and depth 33 cm. Available in a matt lacquered micro-goffered finish or in a wood variant. Minima 42 is available in a free-standing variant (in 5 heights), always with a 33 cm depth.

Units with door, with flap opening door and two-drawer are available with lock.

materials: Aluminium, matt lacquered micro-goffered finish or in a wood variant

223 west erie street, chicago, il., 60654 t: 312 335 1033 f: 312 335 1025 info@orangeskin.com www.orangeskin.com

MINIMA 29 FREE-STANDING/HANGING components

223 west erie street, chicago, il., 60654 t: 312 335 1033 f: 312 335 1025 info@orangeskin.com www.orangeskin.com

dimensions: MINIMA 40 structure (Depth 15.7")

223 west erie street, chicago, il., 60654 t: 312 335 1033 f: 312 335 1025 info@orangeskin.com www.orangeskin.com