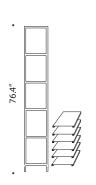

## dimensions: MINIMA 29 FREE-STANDING structure (Depth 11.4")

6 shelves

2 shelves

7 shelves

MINIMA 29 HANGING structure

3 shelves

4 shelves

5 shelves