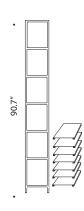

MINIMA 29 FREE-STANDING/HANGING components

223 west erie street, chicago, il., 60654 t: 312 335 1033 f: 312 335 1025 info@orangeskin.com www.orangeskin.com

dimensions: MINIMA 40 structure (Depth 15.7")

223 west erie street, chicago, il., 60654 t: 312 335 1033 f: 312 335 1025 info@orangeskin.com www.orangeskin.com