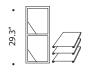

## dimensions: MINIMA 29 FREE-STANDING structure (Depth 11.4")

6 shelves

2 shelves

7 shelves

MINIMA 29 HANGING structure

3 shelves

4 shelves

5 shelves