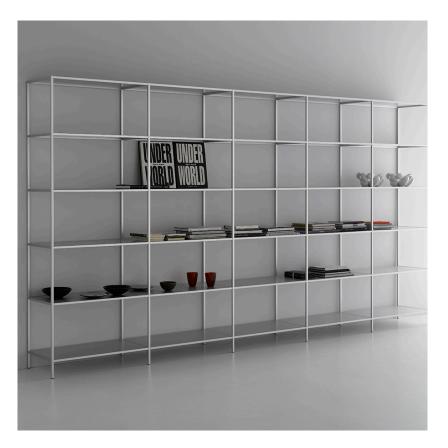

## minima bruno fattorini

The considerable span of the shelf in extruded aluminium combined with the joining system, have allowed to develop the system in length, making it modern and adjustable to any kind of environment. Modular and flexible even thanks to the new kinds of storage units. This can be with open, door, flap opening doors or drawers. They are simply resting inside the structure and are repositionable quite easily, thus allowing to meet any storage requirements as desired. Uprights and shelves made of matt lacquered white and graphite grey extruded aluminium. Nominal lengths of cabinets: 30, 60, 90 cm, height 42 cm and depth 33 cm. Available in a matt lacquered micro-goffered finish or in a wood variant. Minima 42 is available in a free-standing variant (in 5 heights), always with a 33 cm depth.

Units with door, with flap opening door and two-drawer are available with lock.

materials: Aluminium, matt lacquered micro-goffered finish or in a wood variant

223 west erie street, chicago, il., 60654 t: 312 335 1033 f: 312 335 1025 info@orangeskin.com www.orangeskin.com