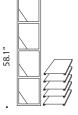

## dimensions: MINIMA 29 FREE-STANDING structure (Depth 11.4")

6 shelves

2 shelves

7 shelves

MINIMA 29 HANGING structure

3 shelves

4 shelves

5 shelves