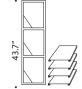

## dimensions: MINIMA 29 FREE-STANDING structure (Depth 11.4")

6 shelves

2 shelves

7 shelves

MINIMA 29 HANGING structure

3 shelves

4 shelves

5 shelves