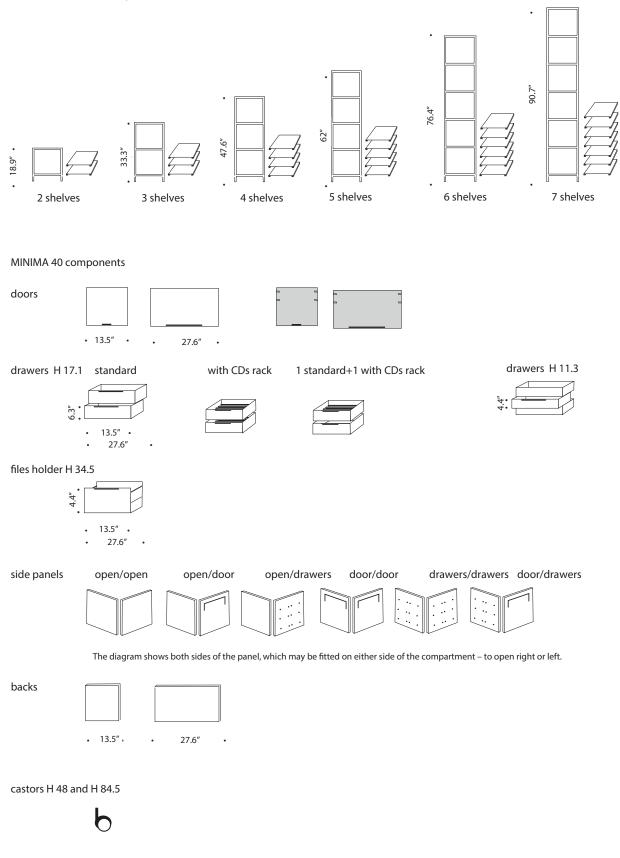

MINIMA 29 FREE-STANDING/HANGING components

223 west erie street, chicago, il., 60654 t: 312 335 1033 f: 312 335 1025 info@orangeskin.com www.orangeskin.com

dimensions: MINIMA 40 structure (Depth 15.7")

223 west erie street, chicago, il., 60654 t: 312 335 1033 f: 312 335 1025 info@orangeskin.com www.orangeskin.com