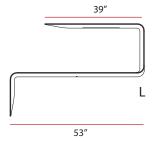

## mamba

Shelf / hanging writing desk. The wavy shape and the tapered thickness add a strong visual impact to the product's design and image. The shelf is made of matt white Cristalplant\*, a composite material made up of natural minerals, acrylic material and polymer polyesters.

## materials:

Led

The product is also provided with a white HD LED and plug converter.

The LED can be turned on and its brightness adjusted by touching the touch-sensitive "Touch" switch. The system is made up of a strip of white HD LEDs (length 38 cm) - 4.8W - 24Vdc, CE compliant, and a plug converter - SP 8D 100-240/24Vdc, CE-compliant.

## dimensions: