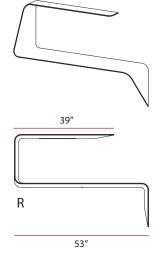

## mamba

Shelf / hanging writing desk. The wavy shape and the tapered thickness add a strong visual impact to the product's design and image. The shelf is made of matt white Cristalplant\*, a composite material made up of natural minerals, acrylic material and polymer polyesters.

## materials:

Led

The product is also provided with a white HD LED and plug converter.

The LED can be turned on and its brightness adjusted by touching the touch-sensitive "Touch" switch. The system is made up of a strip of white HD LEDs (length 38 cm) - 4.8W - 24Vdc, CE compliant, and a plug converter - SP 8D 100-240/24Vdc, CE-compliant.

## dimensions: