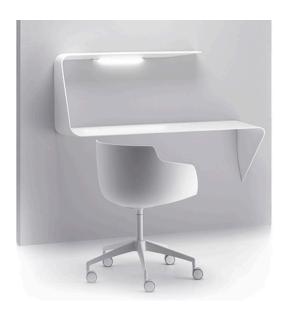

## mamba

Shelf / hanging writing desk. The wavy shape and the tapered thickness add a strong visual impact to the product's design and image. The shelf is made of matt white Cristalplant\*, a composite material made up of natural minerals, acrylic material and polymer polyesters.

## materials:

Led

The product is also provided with a white HD LED and plug converter.

The LED can be turned on and its brightness adjusted by touching the touch-sensitive "Touch" switch. The system is made up of a strip of white HD LEDs (length 38 cm) - 4.8W - 24Vdc, CE compliant, and a plug converter - SP 8D 100-240/24Vdc, CE-compliant.