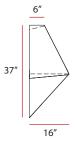

## mamba

Shelf / hanging writing desk. The wavy shape and the tapered thickness add a strong visual impact to the product's design and image. The shelf is made of matt white Cristalplant\*, a composite material made up of natural minerals, acrylic material and polymer polyesters.

## materials:

Led

The product is also provided with a white HD LED and plug converter.

The LED can be turned on and its brightness adjusted by touching the touch-sensitive "Touch" switch. The system is made up of a strip of white HD LEDs (length 38 cm) - 4.8W - 24Vdc, CE compliant, and a plug converter - SP 8D 100-240/24Vdc, CE-compliant.

## dimensions: