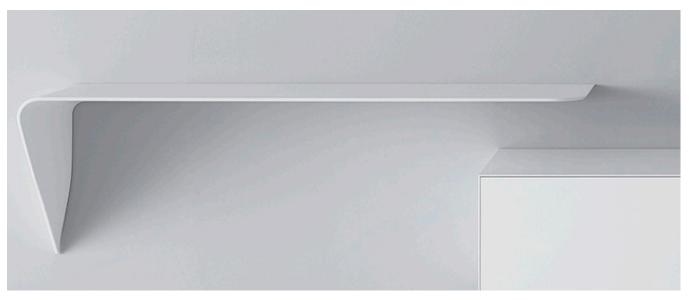

## mamba light victor vasilev

Shelf and/or wall-mounted desk.

The minimal form and tapered thickness create a product with a unique, highly iconic design. Its key features are its formal strength and the versatility with which it can be easily integrated with other furnishings.

It's an "accent" that can interact spontaneously with its surroundings and be used in many different ways.

materials:

The shelf is in medium density fibreboard with varying thicknesses and moulded into a curve. Finish: matt lacquered white, green, orange, avio blue, sand, mustard yellow and anthracite grey. It is attached to the wall with a bracket.