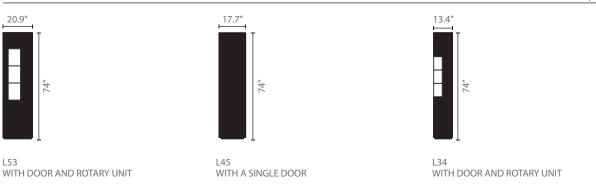

# HANGING COLUMNS D33 H185.5

WITH DOOR AND ROTARY UNIT

L45 WITH A SINGLE DOOR

WITH DOOR AND ROTARY UNIT