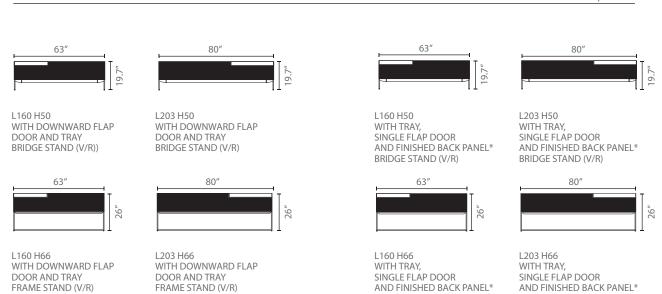

#### **SIDEBOARDS SIDEBOARDS** WITH FINISHED BACK PANEL D48 H50 and H66 D48 H50 and H66

Depth 18.9"

FRAME STAND (V/R)

OPEN COMPARTMENT AND FLAP (G/R)

FRAME STAND (V/R)