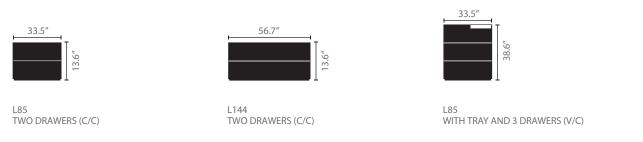

#### HANGING UNITS D48 H32

Depth 18.9" 20.9" 33.5" 56.7"

FLAP OPENING WITH SINGLE DOOR (R) 20.9"

OPEN COMPARTMENT AND DRAWER (G/C) 20.9"

OPEN COMPARTMENT AND FLAP DOOR (G/R) 20.9"

TWO-FRONT DRAWERS (C/C)

OPEN COMPARTMENT AND DRAWER (G/C)

OPEN COMPARTMENT AND FLAP DOOR (G/R) 33.5"

TWO-FRONT DRAWERS (C/C)

L144 FLAP OPENING WITH SINGLE DOOR (R)

OPEN COMPARTMENT AND DRAWER (G/C)

OPEN COMPARTMENT AND FLAP DOOR (G/R) 56.7"

TWO-FRONT DRAWERS (C/C)