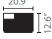

#### HANGING UNITS D48 H32

Depth 18.9" 20.9" 33.5" 56.7"

FLAP OPENING WITH SINGLE DOOR (R) 20.9"

OPEN COMPARTMENT AND DRAWER (G/C) 20.9"

OPEN COMPARTMENT AND FLAP DOOR (G/R) 20.9"

TWO-FRONT DRAWERS (C/C)

OPEN COMPARTMENT AND DRAWER (G/C)