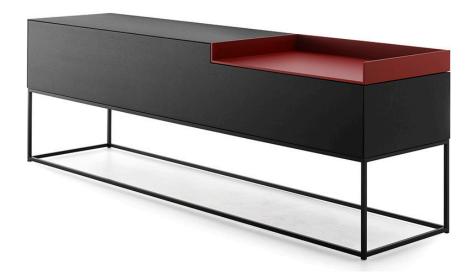

# inmotion neuland industrie design

The collection consists of column units, base or hanging units, cupboards and sideboards. Featuring large-sized compartments, these units are divided in a functional way to receive and organise everyday objects such as books, magazines or electronic equipment. The system's flexibility is considerable: swivel modules; units with drawers, large drawers, flap doors; modular units to be flanked or wall-mounted. The elements can be highly customised: the open compartments as well as the rotary units and trays may feature different materials and/or colours and can be newly varied by the customer even after their purchase.

# materials:

All units are made of medium-density wood fiberboard (1.6cm thick), and are available in the matte lacquered white variant, an elegant open pore matte black ash finish and new types of finishes for the open compartment (dark red, avio blue, mustard yellow, and natural black wood) are introduced.

#### **SIDEBOARDS SIDEBOARDS** WITH FINISHED BACK PANEL D48 H50 and H66 D48 H50 and H66

Depth 18.9"

FRAME STAND (V/R)

OPEN COMPARTMENT AND FLAP (G/R)

FRAME STAND (V/R)