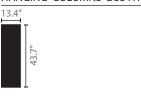

# HANGING COLUMNS D33 H185.5

WITH DOOR AND ROTARY UNIT

L45 WITH A SINGLE DOOR

WITH DOOR AND ROTARY UNIT