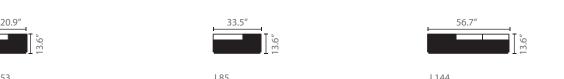

#### HANGING UNITS D48 H32

Depth 18.9" 20.9" 33.5" 56.7"

FLAP OPENING WITH SINGLE DOOR (R) 20.9"

OPEN COMPARTMENT AND DRAWER (G/C) 20.9"

OPEN COMPARTMENT AND FLAP DOOR (G/R) 20.9"

TWO-FRONT DRAWERS (C/C)

OPEN COMPARTMENT AND DRAWER (G/C)

OPEN COMPARTMENT AND FLAP DOOR (G/R) 33.5"

TWO-FRONT DRAWERS (C/C)

L144 FLAP OPENING WITH SINGLE DOOR (R)

OPEN COMPARTMENT AND DRAWER (G/C)

OPEN COMPARTMENT AND FLAP DOOR (G/R) 56.7"

TWO-FRONT DRAWERS (C/C)