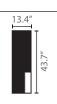

rawers, flap doors; modular units to be flanked or wall-mounted. The elements can be highly customised: the open compartments as well as the rotary units and trays may feature different materials and/or colours and can be newly varied by the customer even after their purchase.

# materials:

All units are made of medium-density wood fiberboard (1.6cm thick), and are available in the matte lacquered white variant, an elegant open pore matte black ash finish and new types of finishes for the open compartment (dark red, avio blue, mustard yellow, and natural black wood) are introduced.



Depth 13"

Depth 13"

# **GROUND-RESTING COLUMNS D48 H188**



# HANGING COLUMNS D33 H185.5







WITH DOOR AND ROTARY UNIT

L45 WITH A SINGLE DOOR

WITH DOOR AND ROTARY UNIT

# HANGING COLUMNS D33 H111





WITH A SINGLE DOOR

WITH DOOR AND ROTARY UNIT

#### HANGING UNITS D48 H32

Depth 18.9" 20.9" 33.5" 56.7"



FLAP OPENING WITH SINGLE DOOR (R) 20.9"



OPEN COMPARTMENT AND DRAWER (G/C) 20.9"



OPEN COMPARTMENT AND FLAP DOOR (G/R) 20.9"



TWO-FRONT DRAWERS (C/C)









OPEN COMPARTMENT AND DRAWER (G/C)



OPEN COMPARTMENT AND FLAP DOOR (G/R) 33.5"



TWO-FRONT DRAWERS (C/C)







L144 FLAP OPENING WITH SINGLE DOOR (R)



OPEN COMPARTMENT AND DRAWER (G/C)





OPEN COMPARTMENT AND FLAP DOOR (G/R) 56.7"



TWO-FRONT DRAWERS (C/C)



# dimensions:

BASE UNITS D48 H34.5 Depth 18.9" 20.9" 33.5" 56.7" WITH A SINGLE DRAWER (C) WITH A SINGLE DRAWER (C) WITH A SINGLE DRAWER (C)





OPEN COMPARTMENT AND FLAP (G/R)

# CUPBOARDS D48 H66 and H98

OPEN COMPARTMENT AND FLAP (G/R)

Depth 18.9"



#