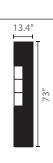

or electronic equipment. The system's flexibility is considerable: swivel modules; units with drawers, large drawers, flap doors; modular units to be flanked or wall-mounted. The elements can be highly customised: the open compartments as well as the rotary units and trays may feature different materials and/or colours and can be newly varied by the customer even after their purchase.

# materials:

All units are made of medium-density wood fiberboard (1.6cm thick), and are available in the matte lacquered white variant, an elegant open pore matte black ash finish and new types of finishes for the open compartment (dark red, avio blue, mustard yellow, and natural black wood) are introduced.



Depth 13"

Depth 13"

# **GROUND-RESTING COLUMNS D48 H188**



# HANGING COLUMNS D33 H185.5







WITH DOOR AND ROTARY UNIT

L45 WITH A SINGLE DOOR

WITH DOOR AND ROTARY UNIT

# HANGING COLUMNS D33 H111





WITH A SINGLE DOOR

WITH DOOR AND ROTARY UNIT

#### HANGING UNITS D48 H32

Depth 18.9" 20.9" 33.5" 56.7"



FLAP OPENING WITH SINGLE DOOR (R) 20.9"



OPEN COMPARTMENT AND DRAWER (G/C) 20.9"



OPEN COMPARTMENT AND FLAP DOOR (G/R) 20.9"



TWO-FRONT DRAWERS (C/C)









OPEN COMPARTMENT AND DRAWER (G/C)



OPEN COMPARTMENT AND FLAP DOOR (G/R) 33.5"



TWO-FRONT DRAWERS (C/C)







L144 FLAP OPENING WITH SINGLE DOOR (R)



OPEN COMPARTMENT AND DRAWER (G/C)





OPEN COMPARTMENT AND FLAP DOOR (G/R) 56.7"



TWO-FRONT DRAWERS (C/C)



# dimensions:

BASE UNITS D48 H34.5 Depth 18.9" 20.9" 33.5" 56.7" WITH A SINGLE DRAWER (C) WITH A SINGLE DRAWER (C) WITH A SINGLE DRAWER (C)





O