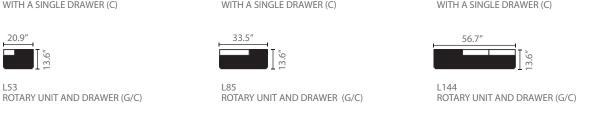

#### HANGING UNITS D48 H32

Depth 18.9" 20.9" 33.5" 56.7"

FLAP OPENING WITH SINGLE DOOR (R) 20.9"

OPEN COMPARTMENT AND DRAWER (G/C) 20.9"

OPEN COMPARTMENT AND FLAP DOOR (G/R) 20.9"

TWO-FRONT DRAWERS (C/C)

OPEN COMPARTMENT AND DRAWER (G/C)

OPEN COMPARTMENT AND FLAP DOOR (G/R) 33.5"

TWO-FRONT DRAWERS (C/C)

L144 FLAP OPENING WITH SINGLE DOOR (R)

OPEN COMPARTMENT AND DRAWER (G/C)

OPEN COMPARTMENT AND FLAP DOOR (G/R) 56.7"

TWO-FRONT DRAWERS (C/C)