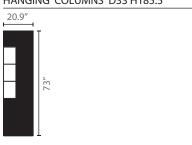

# HANGING COLUMNS D33 H185.5

WITH DOOR AND ROTARY UNIT

L45 WITH A SINGLE DOOR

WITH DOOR AND ROTARY UNIT