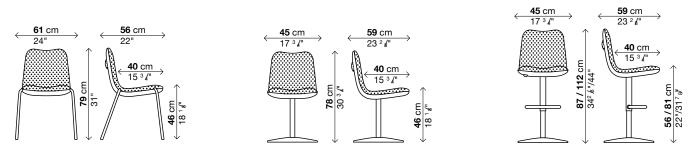

## dimensions:

223 west erie street, chicago, il., 60654 t: 312 335 1033 f: 312 335 1025 info@orangeskin.com www.orangeskin.com