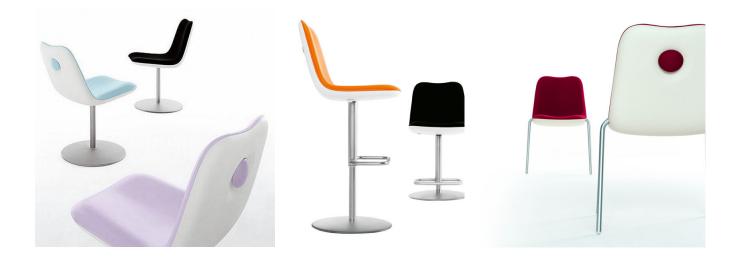

## **DOUM** monica graffeo and ruggero magrini

Boum comes in a stackable chair, swivel chair with fixed height or swivel stool adjustable in height by means of a gas piston. The rear body of the seat is polypropylene with the upper part of the seat in fabric. The seat is fitted with a handle covered with the same fabric of the upper part of the seat. The stackable chair version can stack up to 10 pieces (without the use of a trolley).

## materials:

Rear body of seat in white polypropylene with fabric covered upper seat. Chair base in anodized aluminum or lacquered aluminum in white. Swivel chair base in satin steel. Stool base in satin steel.