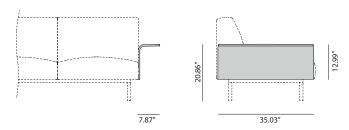

oden solid oak legs, with carvings on the sides.



# SISPRO - BEECH AND OAK LEGS

Solid oak and beech wood legs.



### SISPTI - SCISSORS LEGS

Calibrated steel tube powder coated with tempered polyester, in the finishes from our collection.



### TABLE OPTIONS

# SISMB - LOW TABLE

MDF veenered with oak veneer stained in the finishes from our collection.



# ا ا

# SISMCP - WOOD BOX TABLE

Plywood natural oak table, stained with the finishes of our collection and interior plywood cylinder lacquered with the finishes of our collection. With height equalising legs.





223 west erie street, chicago, il., 60654 t: 312 335 1033 f: 312 335 1025 info@orangeskin.com www.orangeskin.com

### ARM OPTIONS

### SISBRMP - WOOD ARM

Curved plywood arm, stained with the finishes of our collection.



### SISBRH - HIGH ARMREST UPHOLSTERED - WOOD

Natural plywood armrest stained with the finishes of our collection on the outside, and upholstered on the inside.



### SISBRFP - NARROW ARM

Wood structure covered with polyester fibre and non-deformable, expanded polyurethane foam of varying densities. With height equalising leas.



SISBRHC - HIGH FULLY UPHOLSTERED ARMREST

Natural plywood armrest, upholstered on both sides.





# SISTEMA - SOFT UPHOLSTERY



### SISSRPS - BACKLESS MODULE SOFT UPHOLSTERY



#### SISBPS - LOW BACK MODULE SOFT UPHOLSTERY



### SISMPS - MEDIUM BACK MODULE SOFT UPHOLSTERY



### SISAPS - HIGH BACK MODULE SOFT UPHOLSTERY



### SISSRS - BACKLESS MODULE SOFT UPHOLSTERY



### SISBS - LOW BACK MODULE SOFT UPHOLSTERY



### SISMS - MEDIUM BACK MODULE SOFT UPHO