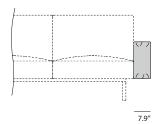

# SOFA WITH LEGS

### SISPMET - CILINDER LEGS

Calibrated steel tube powder coated with tempered polyester, in the finishes from our collection.