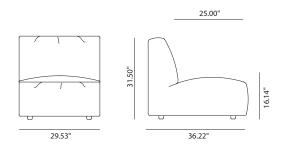

SBRH - HIGH ARMREST UPHOLSTERED - WOOD

Natural plywood armrest stained with the finishes of our collection on the outside, and upholstered on the inside.



### SISBRFP - NARROW ARM

Wood structure covered with polyester fibre and non-deformable, expanded polyurethane foam of varying densities. With height equalising leas.



SISBRHC - HIGH FULLY UPHOLSTERED ARMREST

Natural plywood armrest, upholstered on both sides.





# SISTEMA - SOFT UPHOLSTERY



### SISSRPS - BACKLESS MODULE SOFT UPHOLSTERY



#### SISBPS - LOW BACK MODULE SOFT UPHOLSTERY



### SISMPS - MEDIUM BACK MODULE SOFT UPHOLSTERY



### SISAPS - HIGH BACK MODULE SOFT UPHOLSTERY



### SISSRS - BACKLESS MODULE SOFT UPHOLSTERY



### SISBS - LOW BACK MODULE SOFT UPHOLSTERY



### SISMS - MEDIUM BACK MODULE SOFT UPHOLSTERY



# SISAS - HIGH BACK MODULE SOFT UPHOLSTERY





# SISTEMA - SOFT UPHOLSTERY

### ARM OPTIONS

# SISBRFS - NARROW ARM SOFT UPHOLSTERY - SOFA WITHOUT LEGS

Wood structure covered with polyester fibre and non-deformable expanded polyurethane foam of different densities. With height equalising legs.





### SISBRFPS -NARROW ARM SOFT UPHOLSTERY - SOFA WITH LEGS

Wood structure covered with polyester fibre and non-deformable expanded polyurethane foam of different densities.





### SISBRGS - WIDE ARM SOFT UPHOLSTERY - SOFA WITHOUT LEGS

Wood structure covered with polyester fibre and non-deformable expanded polyurethane foam of different densities. With height equalising legs.





# POUFS

Upholstered modules that allow angular or straight compositions.





### SISPORS - ROUND POUF SOFT U