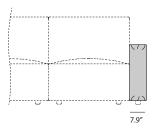

# SOFA WITH LEGS

### SISPMET - CILINDER LEGS

Calibrated steel tube powder coated with tempered polyester, in the finishes from our collection.