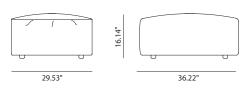

## SISBRMP - WOOD ARM

Curved plywood arm, stained with the finishes of our collection.



### SISBRH - HIGH ARMREST UPHOLSTERED - WOOD

Natural plywood armrest stained with the finishes of our collection on the outside, and upholstered on the inside.



### SISBRFP - NARROW ARM

Wood structure covered with polyester fibre and non-deformable, expanded polyurethane foam of varying densities. With height equalising leas.



SISBRHC - HIGH FULLY UPHOLSTERED ARMREST

Natural plywood armrest, upholstered on both sides.





# SISTEMA - SOFT UPHOLSTERY



### SISSRPS - BACKLESS MODULE SOFT UPHOLSTERY



#### SISBPS - LOW BACK MODULE SOFT UPHOLSTERY



### SISMPS - MEDIUM BACK MODULE SOFT UPHOLSTERY



### SISAPS - HIGH BACK MODULE SOFT UPHOLSTERY



### SISSRS - BACKLESS MODULE SOFT UPHOLSTERY



### SISBS - LOW BACK MODULE SOFT UPHOLSTERY



### SISMS - MEDIUM BACK MODULE SOFT UPHOLSTERY



# SISAS - HIGH BACK MODULE SOFT UPHOLSTERY





# SISTEMA - SOFT UPHOLSTERY

### ARM OPTIONS

# SISBRFS - NARROW ARM SOFT UPHOLSTERY - SOFA WITHOUT LEGS

Wood structure covered with polyester fibre and non-deformable expanded polyurethane foam of different densities. With height equalising legs.





### SISBRFPS -NARROW ARM SOFT UPHOLSTERY - SOFA WITH LEGS

Wood structure covered with polyester fibre and non-deformable expanded polyurethane foam of different densities.





### SISBRGS - WIDE ARM SOFT UPHOLSTERY - SOFA WITHOUT LEGS

Wood structure covered with polyester fibre and non-deformable expanded polyurethane foam of different densities. With height equalising legs.





# POUFS

Upho