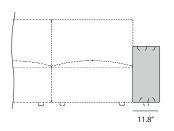

SOFT UPHOLSTERY



### SISBS - LOW BACK MODULE SOFT UPHOLSTERY



### SISMS - MEDIUM BACK MODULE SOFT UPHOLSTERY



# SISAS - HIGH BACK MODULE SOFT UPHOLSTERY





# SISTEMA - SOFT UPHOLSTERY

### ARM OPTIONS

# SISBRFS - NARROW ARM SOFT UPHOLSTERY - SOFA WITHOUT LEGS

Wood structure covered with polyester fibre and non-deformable expanded polyurethane foam of different densities. With height equalising legs.





### SISBRFPS -NARROW ARM SOFT UPHOLSTERY - SOFA WITH LEGS

Wood structure covered with polyester fibre and non-deformable expanded polyurethane foam of different densities.





### SISBRGS - WIDE ARM SOFT UPHOLSTERY - SOFA WITHOUT LEGS

Wood structure covered with polyester fibre and non-deformable expanded polyurethane foam of different densities. With height equalising legs.





# POUFS

Upholstered modules that allow angular or straight compositions.





### SISPORS - ROUND POUF SOFT UPHOLSTERY







16.1"

SISPOCS - SQUARE POUF SOFT UPHOLSTERY





223 west erie street, chicago, il., 60654 t: 312 335 1033 f: 312 335 1025 info@orangeskin.com www.orangeskin.com