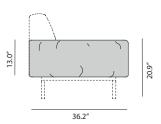

S MODULE SOFT UPHOLSTERY



#### SISBPS - LOW BACK MODULE SOFT UPHOLSTERY



### SISMPS - MEDIUM BACK MODULE SOFT UPHOLSTERY



### SISAPS - HIGH BACK MODULE SOFT UPHOLSTERY



### SISSRS - BACKLESS MODULE SOFT UPHOLSTERY



### SISBS - LOW BACK MODULE SOFT UPHOLSTERY



### SISMS - MEDIUM BACK MODULE SOFT UPHOLSTERY



# SISAS - HIGH BACK MODULE SOFT UPHOLSTERY





# SISTEMA - SOFT UPHOLSTERY

### ARM OPTIONS

# SISBRFS - NARROW ARM SOFT UPHOLSTERY - SOFA WITHOUT LEGS

Wood structure covered with polyester fibre and non-deformable expanded polyurethane foam of different densities. With height equalising legs.





### SISBRFPS -NARROW ARM SOFT UPHOLSTERY - SOFA WITH LEGS

Wood structure covered with polyester fibre and non-deformable expanded polyurethane foam of different densities.





### SISBRGS - WIDE ARM SOFT UPHOLSTERY - SOFA WITHOUT LEGS

Wood structure covered with polyester fibre and non-deformable expanded polyurethane foam of different densities. With height equalising legs.





# POUFS

Upholstered modules that allow angular or straight compositions.





### SISPORS - ROUND POUF SOFT UPHOLSTERY







16.1"

SISPOCS - SQUARE POUF SOFT UPHOLSTERY





223 west erie street, chicago, il., 60654 t: 312 335 1033 f: 312 335 1025 info@orangeskin.com www.orangeskin.com