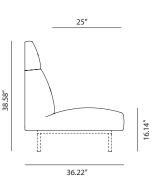

### SISSRP - BACKLESS MODULE

SISBP - LOW BACK MODULE

### SISMP - MEDIUM BACK MODULE

SISAP - HIGH BACK MODULE