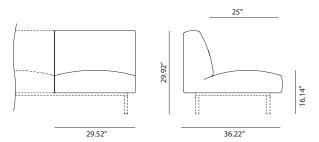

### SISSRP - BACKLESS MODULE

SISBP - LOW BACK MODULE

### SISMP - MEDIUM BACK MODULE

SISAP - HIGH BACK MODULE