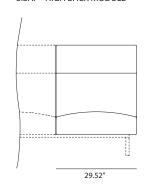

tion:

Upholstered modules: Cinched internal structure of steel, wood and plywood board coated with non-deformable polyurethane foam of different densities and polyester fibre.

Structure when carrying legs: Calibrated structure powder coated in thermoreinforced polyester in colour shadow. Adjustable feet.

Cylindrical steel legs: Legs in calibrated steel, lacquered in heat hardened polyester, colours white and black, altea blue or fluorescent orange. Height adjustable.

Leg in solid oak.

Leg in solid oak and beech.

Arm in curved beech plywood board, veneered in European oak.

Table in beech plywood, veneered in European oak.



# SOFA WITH LEGS

### UPHOLSTERY MODULES

### SISSRP - BACKLESS MODULE



SISBP - LOW BACK MODULE



### SISMP - MEDIUM BACK MODULE



SISAP - HIGH BACK MODULE





### LEG OPTIONS

### SISPMET - CILINDER LEGS

Calibrated steel tube powder coated with tempered polyester, in the finishes from our collection.



### SISPFL - FLUTE LEGS

Wooden solid oak legs, with carvings on the sides.



# SISPRO - BEECH AND OAK LEGS

Solid oak and beech wood legs.



### SISPTI - SCISSORS LEGS

Calibrated steel tube powder coated with tempered polyester, in the finishes from our collection.



### TABLE OPTIONS

# SISMB - LOW TABLE

MDF veenered with oak veneer stained in the finishes from our collection.



# ا ا

# SISMCP - WOOD BOX TABLE

Plywood natural oak table, stained with the finishes of our collection and interior plywood cylinder lacquered with the finishes of our collection. With height equalising legs.





223 west erie street, chicago, il., 60654 t