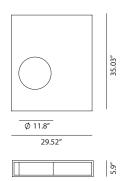

# SISMCP - WOOD BOX TABLE

Plywood natural oak table, stained with the finishes of our collection and interior plywood cylinder lacquered with the finishes of our collection. With height equalising legs.