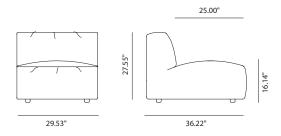

ned with the finishes of our collection.



### SISBRH - HIGH ARMREST UPHOLSTERED - WOOD

Natural plywood armrest stained with the finishes of our collection on the outside, and upholstered on the inside.



### SISBRFP - NARROW ARM

Wood structure covered with polyester fibre and non-deformable, expanded polyurethane foam of varying densities. With height equalising leas.



SISBRHC - HIGH FULLY UPHOLSTERED ARMREST

Natural plywood armrest, upholstered on both sides.





# SISTEMA - SOFT UPHOLSTERY



### SISSRPS - BACKLESS MODULE SOFT UPHOLSTERY



#### SISBPS - LOW BACK MODULE SOFT UPHOLSTERY



### SISMPS - MEDIUM BACK MODULE SOFT UPHOLSTERY



### SISAPS - HIGH BACK MODULE SOFT UPHOLSTERY



### SISSRS - BACKLESS MODULE SOFT UPHOLSTERY



### SISBS - LOW BACK MODULE SOFT UPHOLSTERY



### SISMS - MEDIUM BACK MODULE SOFT UPHOLSTERY



# SISAS - HIGH BACK MODULE SOFT UPHOLSTERY





# SISTEMA - SOFT UPHOLSTERY

### ARM OPTIONS

# SISBRFS - NARROW ARM SOFT UPHOLSTERY - SOFA WITHOUT LEGS

Wood structure covered with polyester fibre and non-deformable expanded polyurethane foam of different densities. With height equalising legs.





### SISBRFPS -NARROW ARM SOFT UPHOLSTERY - SOFA WITH LEGS

Wood structure covered with polyester fibre and non-deformable expanded polyurethane foam of different densities.





### SISBRGS - WIDE ARM SOFT UPHOLSTERY - SOFA WITHOUT LEGS

Wood structure covered with polyester fibre and non-deformable expanded polyurethane foam of different densities. With height equalising legs.





# POUFS

Upholstered modules that allow angular or straight