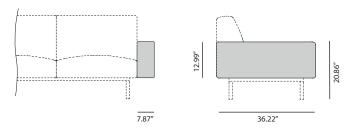

hes from our collection.



# ا ا

# SISMCP - WOOD BOX TABLE

Plywood natural oak table, stained with the finishes of our collection and interior plywood cylinder lacquered with the finishes of our collection. With height equalising legs.





223 west erie street, chicago, il., 60654 t: 312 335 1033 f: 312 335 1025 info@orangeskin.com www.orangeskin.com

### ARM OPTIONS

### SISBRMP - WOOD ARM

Curved plywood arm, stained with the finishes of our collection.



### SISBRH - HIGH ARMREST UPHOLSTERED - WOOD

Natural plywood armrest stained with the finishes of our collection on the outside, and upholstered on the inside.



### SISBRFP - NARROW ARM

Wood structure covered with polyester fibre and non-deformable, expanded polyurethane foam of varying densities. With height equalising leas.



SISBRHC - HIGH FULLY UPHOLSTERED ARMREST

Natural plywood armrest, upholstered on both sides.





# SISTEMA - SOFT UPHOLSTERY



### SISSRPS - BACKLESS MODULE SOFT UPHOLSTERY



#### SISBPS - LOW BACK MODULE SOFT UPHOLSTERY



### SISMPS - MEDIUM BACK MODULE SOFT UPHOLSTERY



### SISAPS - HIGH BACK MODULE SOFT UPHOLSTERY



### SISSRS - BACKLESS MODULE SOFT UPHOLSTERY



### SISBS - LOW BACK MODULE SOFT UPHOLSTERY



### SISMS - MEDIUM BACK MODULE SOFT UPHOLSTERY



# SISAS - HIGH BACK MODULE SOFT UPHOLSTERY





# SISTEMA - SOFT UPHOLSTERY

### ARM OPTIONS

# SISBRFS - NARROW ARM SOFT UPHOLSTERY - SOFA WITHOUT LEGS

Wood structure covered with polyester fibre and non-deformable expanded polyurethane foam of different densities. With height equalising legs.





### SISBRFPS -NARROW AR