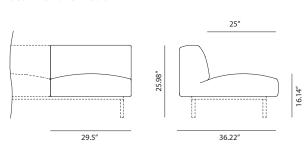

### SISSRP - BACKLESS MODULE

SISBP - LOW BACK MODULE

### SISMP - MEDIUM BACK MODULE

SISAP - HIGH BACK MODULE