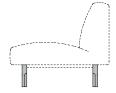

### SISSRP - BACKLESS MODULE

SISBP - LOW BACK MODULE

### SISMP - MEDIUM BACK MODULE

SISAP - HIGH BACK MODULE