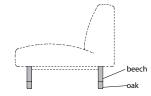

Cylindrical steel legs: Legs in calibrated steel, lacquered in heat hardened polyester, colours white and black, altea blue or fluorescent orange. Height adjustable.

Leg in solid oak.

Leg in solid oak and beech.

# SISPRO - BEECH AND OAK LEGS

Solid oak and beech wood legs.