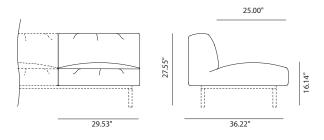

sing legs.





223 west erie street, chicago, il., 60654 t: 312 335 1033 f: 312 335 1025 info@orangeskin.com www.orangeskin.com

### ARM OPTIONS

### SISBRMP - WOOD ARM

Curved plywood arm, stained with the finishes of our collection.



### SISBRH - HIGH ARMREST UPHOLSTERED - WOOD

Natural plywood armrest stained with the finishes of our collection on the outside, and upholstered on the inside.



### SISBRFP - NARROW ARM

Wood structure covered with polyester fibre and non-deformable, expanded polyurethane foam of varying densities. With height equalising leas.



SISBRHC - HIGH FULLY UPHOLSTERED ARMREST

Natural plywood armrest, upholstered on both sides.





# SISTEMA - SOFT UPHOLSTERY



### SISSRPS - BACKLESS MODULE SOFT UPHOLSTERY



#### SISBPS - LOW BACK MODULE SOFT UPHOLSTERY



### SISMPS - MEDIUM BACK MODULE SOFT UPHOLSTERY



### SISAPS - HIGH BACK MODULE SOFT UPHOLSTERY



### SISSRS - BACKLESS MODULE SOFT UPHOLSTERY



### SISBS - LOW BACK MODULE SOFT UPHOLSTERY



### SISMS - MEDIUM BACK MODULE SOFT UPHOLSTERY



# SISAS - HIGH BACK MODULE SOFT UPHOLSTERY





# SISTEMA - SOFT UPHOLSTERY

### ARM OPTIONS

# SISBRFS - NARROW ARM SOFT UPHOLSTERY - SOFA WITHOUT LEGS

Wood structure covered with polyester fibre and non-deformable expanded polyurethane foam of different densities. With height equalising legs.





### SISBRFPS -NARROW ARM SOFT UPHOLSTERY - SOFA WITH LEGS

Wood structure covered with polyester fibre and non-deformable expanded polyurethane foam of different densities.





### SISBRGS - WIDE ARM SOFT UPHOLSTERY - SOFA WITHOUT LEGS

Wood structur