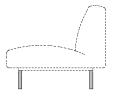

### SISSRP - BACKLESS MODULE

SISBP - LOW BACK MODULE

### SISMP - MEDIUM BACK MODULE

SISAP - HIGH BACK MODULE