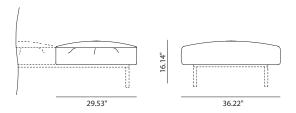

he finishes of our collection. With height equalising legs.





223 west erie street, chicago, il., 60654 t: 312 335 1033 f: 312 335 1025 info@orangeskin.com www.orangeskin.com

### ARM OPTIONS

### SISBRMP - WOOD ARM

Curved plywood arm, stained with the finishes of our collection.



### SISBRH - HIGH ARMREST UPHOLSTERED - WOOD

Natural plywood armrest stained with the finishes of our collection on the outside, and upholstered on the inside.



### SISBRFP - NARROW ARM

Wood structure covered with polyester fibre and non-deformable, expanded polyurethane foam of varying densities. With height equalising leas.



SISBRHC - HIGH FULLY UPHOLSTERED ARMREST

Natural plywood armrest, upholstered on both sides.





# SISTEMA - SOFT UPHOLSTERY



### SISSRPS - BACKLESS MODULE SOFT UPHOLSTERY



#### SISBPS - LOW BACK MODULE SOFT UPHOLSTERY



### SISMPS - MEDIUM BACK MODULE SOFT UPHOLSTERY



### SISAPS - HIGH BACK MODULE SOFT UPHOLSTERY



### SISSRS - BACKLESS MODULE SOFT UPHOLSTERY



### SISBS - LOW BACK MODULE SOFT UPHOLSTERY



### SISMS - MEDIUM BACK MODULE SOFT UPHOLSTERY



# SISAS - HIGH BACK MODULE SOFT UPHOLSTERY





# SISTEMA - SOFT UPHOLSTERY

### ARM OPTIONS

# SISBRFS - NARROW ARM SOFT UPHOLSTERY - SOFA WITHOUT LEGS

Wood structure covered with polyester fibre and non-deformable expanded polyurethane foam of different densities. With height equalising legs.





### SISBRFPS -NARROW ARM SOFT UPHOLSTERY - SOFA WITH LEGS

Wood structure covered with polyester fibre and non-deformable expanded polyurethane foam of different densities.





### SISBRGS - WIDE ARM S