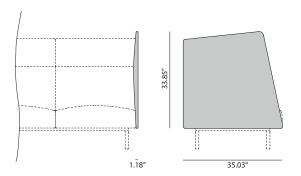

### ARM OPTIONS

### SISBRMP - WOOD ARM

Curved plywood arm, stained with the finishes of our collection.