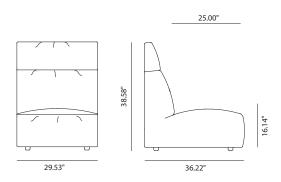

l plywood armrest stained with the finishes of our collection on the outside, and upholstered on the inside.



### SISBRFP - NARROW ARM

Wood structure covered with polyester fibre and non-deformable, expanded polyurethane foam of varying densities. With height equalising leas.



SISBRHC - HIGH FULLY UPHOLSTERED ARMREST

Natural plywood armrest, upholstered on both sides.





# SISTEMA - SOFT UPHOLSTERY



### SISSRPS - BACKLESS MODULE SOFT UPHOLSTERY



#### SISBPS - LOW BACK MODULE SOFT UPHOLSTERY



### SISMPS - MEDIUM BACK MODULE SOFT UPHOLSTERY



### SISAPS - HIGH BACK MODULE SOFT UPHOLSTERY



### SISSRS - BACKLESS MODULE SOFT UPHOLSTERY



### SISBS - LOW BACK MODULE SOFT UPHOLSTERY



### SISMS - MEDIUM BACK MODULE SOFT UPHOLSTERY



# SISAS - HIGH BACK MODULE SOFT UPHOLSTERY





# SISTEMA - SOFT UPHOLSTERY

### ARM OPTIONS

# SISBRFS - NARROW ARM SOFT UPHOLSTERY - SOFA WITHOUT LEGS

Wood structure covered with polyester fibre and non-deformable expanded polyurethane foam of different densities. With height equalising legs.





### SISBRFPS -NARROW ARM SOFT UPHOLSTERY - SOFA WITH LEGS

Wood structure covered with polyester fibre and non-deformable expanded polyurethane foam of different densities.





### SISBRGS - WIDE ARM SOFT UPHOLSTERY - SOFA WITHOUT LEGS

Wood structure covered with polyester fibre and non-deformable expanded polyurethane foam of different densities. With height equalising legs.





# POUFS

Upholstered modules that allow angular or straight compositions.





### SISPORS - ROUND POUF SOFT UPHOLSTERY







16.1"

SISPOCS - SQUARE POUF