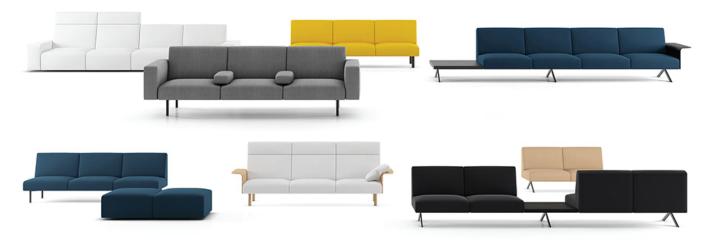

# sistema lievore altherr molina

SISTEMA is a modular collection composed of independent elements. So, for the first time the client can compose and adapt a sofa using imagination to suit his or her taste, needs and requirement.

There is a range of different arms, backrest, seats and accessories to choose from. The upholstered modules are available in three different backrest heights and two seat types; one mounted on a metal structure with wooden legs or calibrated steel, designed for contract. And another module with the seats reaching till the floor, with height leveling feet, for domestic spaces.

The Sofa SISTEMA is designed to obtain maximum comfort without additional pillows; nevertheless we offer well-proportioned accessories.

Thanks to the poufs, linear or angular compositions can be configured, thus to adapt to any space.