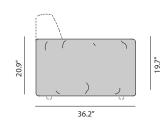

height equalising leas.



SISBRHC - HIGH FULLY UPHOLSTERED ARMREST

Natural plywood armrest, upholstered on both sides.





# SISTEMA - SOFT UPHOLSTERY



### SISSRPS - BACKLESS MODULE SOFT UPHOLSTERY



#### SISBPS - LOW BACK MODULE SOFT UPHOLSTERY



### SISMPS - MEDIUM BACK MODULE SOFT UPHOLSTERY



### SISAPS - HIGH BACK MODULE SOFT UPHOLSTERY



### SISSRS - BACKLESS MODULE SOFT UPHOLSTERY



### SISBS - LOW BACK MODULE SOFT UPHOLSTERY



### SISMS - MEDIUM BACK MODULE SOFT UPHOLSTERY



# SISAS - HIGH BACK MODULE SOFT UPHOLSTERY





# SISTEMA - SOFT UPHOLSTERY

### ARM OPTIONS

# SISBRFS - NARROW ARM SOFT UPHOLSTERY - SOFA WITHOUT LEGS

Wood structure covered with polyester fibre and non-deformable expanded polyurethane foam of different densities. With height equalising legs.





### SISBRFPS -NARROW ARM SOFT UPHOLSTERY - SOFA WITH LEGS

Wood structure covered with polyester fibre and non-deformable expanded polyurethane foam of different densities.





### SISBRGS - WIDE ARM SOFT UPHOLSTERY - SOFA WITHOUT LEGS

Wood structure covered with polyester fibre and non-deformable expanded polyurethane foam of different densities. With height equalising legs.





# POUFS

Upholstered modules that allow angular or straight compositions.





### SISPORS - ROUND POUF SOFT UPHOLSTERY







16.1"

SISPOCS - SQUARE POUF SOFT UPHOLSTERY





223 west erie street, chicago, il., 60654 t: 312 335 1033 f: 312 335 1025 info@orangeskin.com www.orangeskin.com