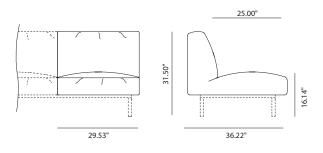

60654 t: 312 335 1033 f: 312 335 1025 info@orangeskin.com www.orangeskin.com

### ARM OPTIONS

### SISBRMP - WOOD ARM

Curved plywood arm, stained with the finishes of our collection.



### SISBRH - HIGH ARMREST UPHOLSTERED - WOOD

Natural plywood armrest stained with the finishes of our collection on the outside, and upholstered on the inside.



### SISBRFP - NARROW ARM

Wood structure covered with polyester fibre and non-deformable, expanded polyurethane foam of varying densities. With height equalising leas.



SISBRHC - HIGH FULLY UPHOLSTERED ARMREST

Natural plywood armrest, upholstered on both sides.





# SISTEMA - SOFT UPHOLSTERY



### SISSRPS - BACKLESS MODULE SOFT UPHOLSTERY



#### SISBPS - LOW BACK MODULE SOFT UPHOLSTERY



### SISMPS - MEDIUM BACK MODULE SOFT UPHOLSTERY



### SISAPS - HIGH BACK MODULE SOFT UPHOLSTERY



### SISSRS - BACKLESS MODULE SOFT UPHOLSTERY



### SISBS - LOW BACK MODULE SOFT UPHOLSTERY



### SISMS - MEDIUM BACK MODULE SOFT UPHOLSTERY



# SISAS - HIGH BACK MODULE SOFT UPHOLSTERY





# SISTEMA - SOFT UPHOLSTERY

### ARM OPTIONS

# SISBRFS - NARROW ARM SOFT UPHOLSTERY - SOFA WITHOUT LEGS

Wood structure covered with polyester fibre and non-deformable expanded polyurethane foam of different densities. With height equalising legs.





### SISBRFPS -NARROW ARM SOFT UPHOLSTERY - SOFA WITH LEGS

Wood structure covered with polyester fibre and non-deformable expanded polyurethane foam of different densities.





### SISBRGS - WIDE ARM SOFT UPHOLSTERY - SOFA WITHOUT LEGS

Wood structure covered with polyester fibre and non-deformable e