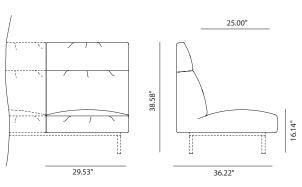

eskin.com www.orangeskin.com

### ARM OPTIONS

### SISBRMP - WOOD ARM

Curved plywood arm, stained with the finishes of our collection.



### SISBRH - HIGH ARMREST UPHOLSTERED - WOOD

Natural plywood armrest stained with the finishes of our collection on the outside, and upholstered on the inside.



### SISBRFP - NARROW ARM

Wood structure covered with polyester fibre and non-deformable, expanded polyurethane foam of varying densities. With height equalising leas.



SISBRHC - HIGH FULLY UPHOLSTERED ARMREST

Natural plywood armrest, upholstered on both sides.





# SISTEMA - SOFT UPHOLSTERY



### SISSRPS - BACKLESS MODULE SOFT UPHOLSTERY



#### SISBPS - LOW BACK MODULE SOFT UPHOLSTERY



### SISMPS - MEDIUM BACK MODULE SOFT UPHOLSTERY



### SISAPS - HIGH BACK MODULE SOFT UPHOLSTERY



### SISSRS - BACKLESS MODULE SOFT UPHOLSTERY



### SISBS - LOW BACK MODULE SOFT UPHOLSTERY



### SISMS - MEDIUM BACK MODULE SOFT UPHOLSTERY



# SISAS - HIGH BACK MODULE SOFT UPHOLSTERY





# SISTEMA - SOFT UPHOLSTERY

### ARM OPTIONS

# SISBRFS - NARROW ARM SOFT UPHOLSTERY - SOFA WITHOUT LEGS

Wood structure covered with polyester fibre and non-deformable expanded polyurethane foam of different densities. With height equalising legs.





### SISBRFPS -NARROW ARM SOFT UPHOLSTERY - SOFA WITH LEGS

Wood structure covered with polyester fibre and non-deformable expanded polyurethane foam of different densities.





### SISBRGS - WIDE ARM SOFT UPHOLSTERY - SOFA WITHOUT LEGS

Wood structure covered with polyester fibre and non-deformable expanded polyurethane foam of different densities.