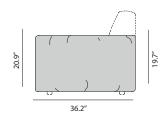

FT UPHOLSTERY



### SISBS - LOW BACK MODULE SOFT UPHOLSTERY



### SISMS - MEDIUM BACK MODULE SOFT UPHOLSTERY



# SISAS - HIGH BACK MODULE SOFT UPHOLSTERY





# SISTEMA - SOFT UPHOLSTERY

### ARM OPTIONS

# SISBRFS - NARROW ARM SOFT UPHOLSTERY - SOFA WITHOUT LEGS

Wood structure covered with polyester fibre and non-deformable expanded polyurethane foam of different densities. With height equalising legs.





### SISBRFPS -NARROW ARM SOFT UPHOLSTERY - SOFA WITH LEGS

Wood structure covered with polyester fibre and non-deformable expanded polyurethane foam of different densities.





### SISBRGS - WIDE ARM SOFT UPHOLSTERY - SOFA WITHOUT LEGS

Wood structure covered with polyester fibre and non-deformable expanded polyurethane foam of different densities. With height equalising legs.





# POUFS

Upholstered modules that allow angular or straight compositions.





### SISPORS - ROUND POUF SOFT UPHOLSTERY







16.1"

SISPOCS - SQUARE POUF SOFT UPHOLSTERY





223 west erie street, chicago, il., 60654 t: 312 335 1033 f: 312 335 1025 info@orangeskin.com www.orangeskin.com