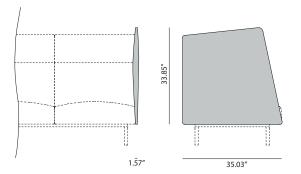

### ARM OPTIONS

### SISBRMP - WOOD ARM

Curved plywood arm, stained with the finishes of our collection.