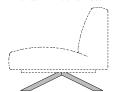

### SISPMET - CILINDER LEGS

Calibrated steel tube powder coated with tempered polyester, in the finishes from our collection.

### SISPTI - SCISSORS LEGS

Calibrated steel tube powder coated with tempered polyester, in the finishes from our collection.