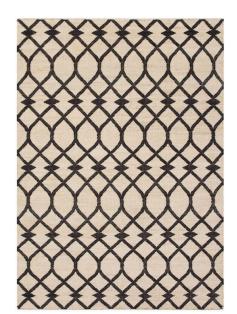

materials: Jute and viscose fibers

dimensions: 4'11" x 6'8"

5'7" x 7'11" 6'8" x 9'10"

223 west erie street, chicago, il., 60654 t: 312 335 1033 f: 312 335 1025 info@orangeskin.com www.orangeskin.com

Black