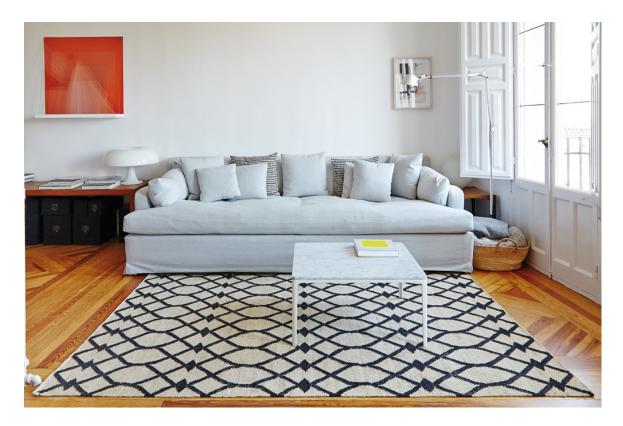

## rodas rug gan

A rug that is a hybrid carpet/tapestry Rodas forms part of the Kilim collection designed and manufactured by Gan, using the traditional weaving techniques. Rodas is characterized by the strength of its fabric, jute, which Gan is introducing here for the first time within its catalogue. Natural and ecological jute fibre comes from the tropical plant of the same name, bringing a fresh and organic feel to every room of the house. This proposal derives its strength from its weave, minimal weight and volume allow it to be used on the floor, draped over a sofa or table or even to be hung on a wall. The motif recalls the patterns and curves of ironwork or fleur de lis, a universal language shared by all cultures.

materials: Jute and viscose fibers

dimensions: 4'11" x 6'8"

5'7" x 7'11" 6'8" x 9'10"

223 west erie street, chicago, il., 60654 t: 312 335 1033 f: 312 335 1025 info@orangeskin.com www.orangeskin.com

Black