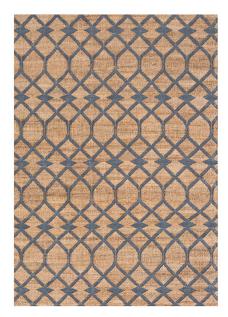

## rodas rug gan

A rug that is a hybrid carpet/tapestry Rodas forms part of the Kilim collection designed and manufactured by Gan, using the traditional weaving techniques. Rodas is characterized by the strength of its fabric, jute, which Gan is introducing here for the first time within its catalogue. Natural and ecological jute fibre comes from the tropical plant of the same name, bringing a fresh and organic feel to every room of the house. This proposal derives its strength from its weave, minimal weight and volume allow it to be used on the floor, draped over a sofa or table or even to be hung on a wall. The motif recalls the patterns and curves of ironwork or fleur de lis, a universal language shared by all cultures.

materials: Jute and viscose fibers

dimensions: 4'11" x 6'8"

5'7" x 7'11" 6'8" x 9'10"

223 west erie street, chicago, il., 60654 t: 312 335 1033 f: 312 335 1025 info@orangeskin.com www.orangeskin.com

Black

Green

Blue

223 west erie street, chicago, il., 60654 t: 312 335 1033 f: 312 335 1025 info@orangeskin.com www.orangeskin.com