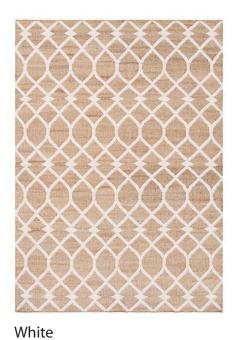

materials: Jute and viscose fibers

dimensions: 4'11" x 6'8"

5'7" x 7'11" 6'8" x 9'10"

223 west erie street, chicago, il., 60654 t: 312 335 1033 f: 312 335 1025 info@orangeskin.com www.orangeskin.com

Black