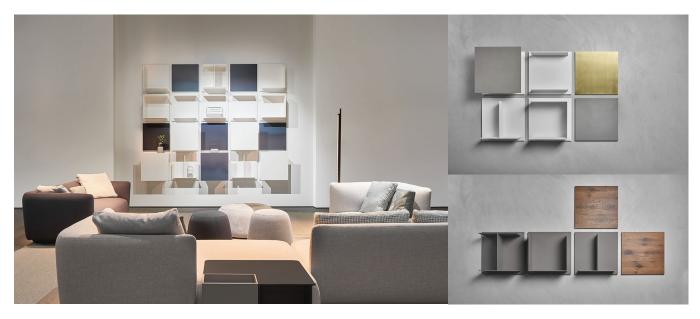

# Square bruno fattorini

Square is the new wall system featuring a simple design, far from decorations and "purged" of anything superfluous. The system intercepts the metamorphosis of furniture in the living area which, with the advent of the Internet and the big change in IT services, from equipped wall has turned into a furnishing object: a display unit more than a storage-one. In fact its function is to show, more than to store. Its storage function is both visible and concealed. Square has been studied to develop an endless number of compositions with a remarkable capacity to adapt to space and to acquire variations during time. The product has ready-made holes to allow its use in the four main rotations. Every rotation corresponds to a different use and function, and also to a new design and dialogue.

#### materials:

Elements made of medium density fibreboard panels with 4 chamfered sides and polymeric sheet back covering. Shelves are high-pressure full colour Fenix laminate white and medium grey.

Every module is made of a fibreboard panel covered on the front with white or medium grey Fenix laminate, and at the back with a white or medium grey polymeric sheet.

### finishes:

Elements are available in the monocromatic version white and medium grey. Every module is covered on the front with white or medium grey Fenix laminate, and at the back with a white or medium grey polymeric sheet. Shelves in high-pressure full colour Fenix laminate, white and medium grey.

Some elements - element X and element Z - are also available in the material version in wood, brass, stone and black iron.