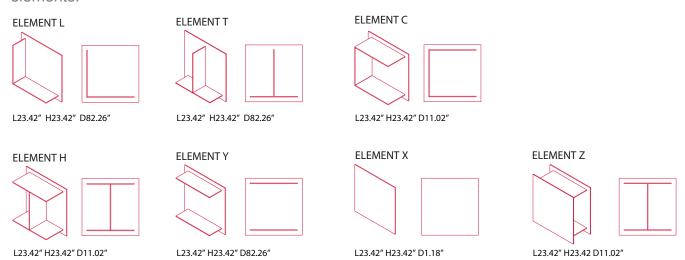

#### dimensions:

Single element size is about L23.6" x H23.6" with shelf depth 7.1" and 9.84", depending on the type.

**ELEMENT X**: simple panel

ELEMENT Y: panel with double shelf, depth 7.1" ELEMENT L: panel with L-shaped shelf, depth 7.1" ELEMENT T: panel with T-shaped shelf, depth 7.1" ELEMENT C: panel with C-shaped shelf, depth 9.84" ELEMENT H: panel with H-shaped shelf, depth 9.84"

ELEMENT Z: storage panel with H-shaped shelf, depth 9.84"

#### elements: