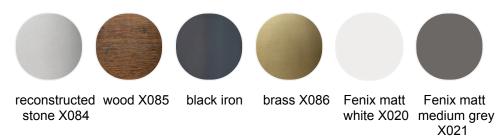

### finishes:

Elements are available in the monocromatic version white and medium grey. Every module is covered on the front with white or medium grey Fenix laminate, and at the back with a white or medium grey polymeric sheet. Shelves in high-pressure full colour Fenix laminate, white and medium grey.

Some elements - element X and element Z - are also available in the material version in wood, brass, stone and black iron.

## MODULAR UNITS L/T/C/H/Y

Fenix matt Fenix matt white X020 medium grey X021

### MODULAR UNITS X / Z