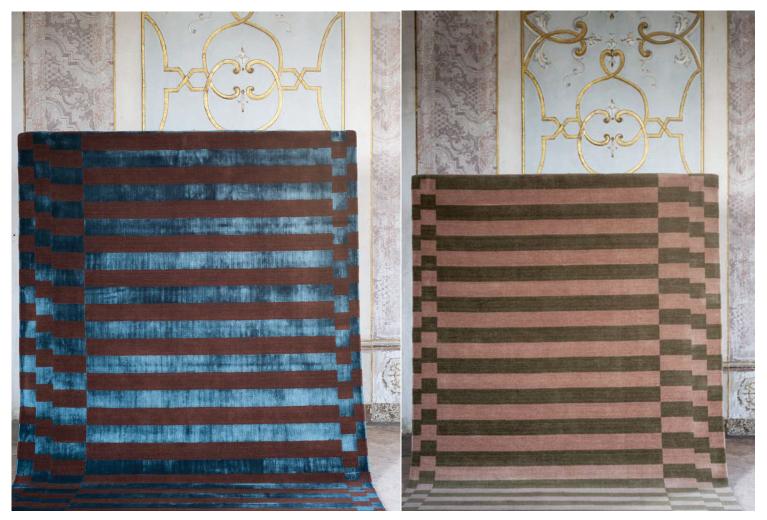

## linea maria gabriella zecca

Subtracting, removing, until a perfect synthesis of parallel lines is reached, breaking up to create a three-dimensional feel. This is the process that led to Linea rug, in three versions, each created by combining two colours: the contemporary minimal look of black and white wool, the softness of champagne pink combined with khaki green, and the eclectic version with petrol blue silk, which changes hue with the changing light, combined with burgundy red.