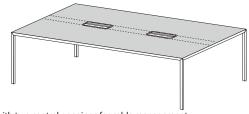

(white or graphite grey)

## Top:

-Lacquered tempered glass, available in white, black, dark red, avio blue, orange, and yellow. -Satin finished ceramic, available in white, black, medium grey, and anthracite grey. -Fenix NTM; an innovative nanotech laminate that is highly scratch and abrasion resistant, super opaque, anti fingerprint, and soft to the touch. Available in matte colors white, black, medium grey, and turtle dove.



223 west erie street, chicago, il., 60654 t: 312 335 1033 f: 312 335 1025 info@orangeskin.com www.orangeskin.com

## dimensions:



options:





with one or two lateral openings for cable management



223 west erie street, chicago, il., 60654 t: 312 335 1033 f: 312 335 1025 info@orangeskin.com www.orangeskin.com



with two front openings for cable management



with two central openings for cable management