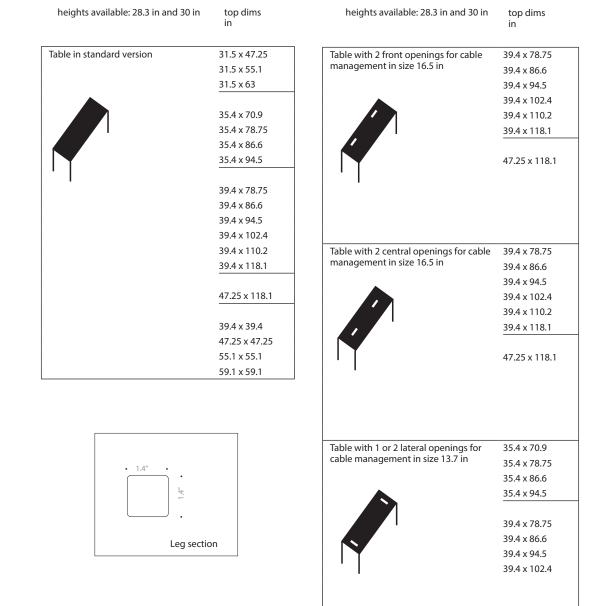

## dimensions:

options:

with one or two lateral openings for cable management

223 west erie street, chicago, il., 60654 t: 312 335 1033 f: 312 335 1025 info@orangeskin.com www.orangeskin.com

with two front openings for cable management

with two central openings for cable management