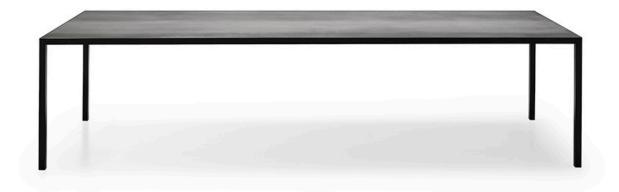

## lim 3.0 fattorini rizzini and partners

An iconic makeover of the original lim table, the lim 3.0is light and thin with a modern identity. Available in multiple sizes, options, and finishes to suit any indoor use.

## materials:

Structure (Top, Legs, and Frame):

-Extruded Aluminum, avaiable in natural anodised or matte expoxy power coating (white or graphite grey)

## Top:

-Lacquered tempered glass, available in white, black, dark red, avio blue, orange, and yellow. -Satin finished ceramic, available in white, black, medium grey, and anthracite grey. -Fenix NTM; an innovative nanotech laminate that is highly scratch and abrasion resistant, super opaque, anti fingerprint, and soft to the touch. Available in matte colors white, black, medium grey, and turtle dove.