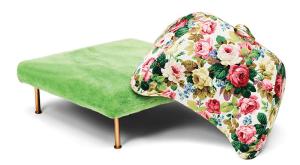

## wimbledon ceretti / derossi / rosso

A square meter of English-style lawn comes into your house and becomes an armchair with a decidedly English taste in a pop key. Wimbledon recalls the most classical atmosphere of British decor with a contemporary and amusing twist, which is as unexpected and "out-of-the-box" as it is typical Gufram. Already with its name does this armchair state its intentions: the seat is covered with soft green cloth that recalls the lawn of the most famous tennis court in the world; on the seat is a sinuous and ergonomic backrest covered with floral cloth, like those that characterize the sitting rooms of the English countryside. What is particular about this backrest is that it has a handle, so that it can be moved freely in different positions; moreover it has no constraint because it is attached to the seat through a brush that creates friction so as to tightly anchor the two elements. Wimbledon is a small modular and adaptable couch, a decor which is an ironic and hyperbolic statement, and is at the same time ergonomic and comfortable; it is the revolutionary reinterpretation of the most bourgeois English establishment.