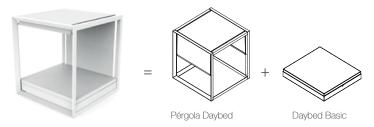

## VELA Canopy + Daybed basic.

## VELA Canopy + Daybed With 4 Recling Backrests