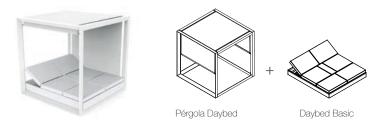

## VELA Canopy + Daybed basic.

## VELA Canopy + Daybed With 4 Recling Backrests