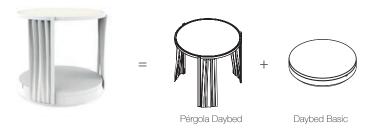

ior furniture without losing it's original qualities. VELA is a modulate system with an elementary prismatic geometry that bases its singularity in the balance of its proportions. The elements can combine among themselves to integrate into any space. Their precise volumes create the illusion of hovering some centimetres off the floor, and when they are illuminated they are transformed into floating architectures.

#### Materials

Canopy system made of thermo-lacquered aluminium profiles. Roller manufactures in plastic canvas (Batyline). Item suitable for indoor and outdoor use.s:

# **Dimensions**



info@orangeskin.com www.orangeskin.com

## VELA Canopy + Daybed basic.



## VELA Canopy + Daybed With 4 Recling Backrests



## **VELA Round Canopy**



### VELA Round Canopy + Daybed Basic



## VELA Round Canopy + Daybed With 4 Reclining Backrests



Note that there are many other products in the Vela family on seperate tearsheets.



223 west erie street, chicago, il., 60654 t: 312 335 1033 f: 312 335 1025 info@orangeskin.com www.orangeskin.com