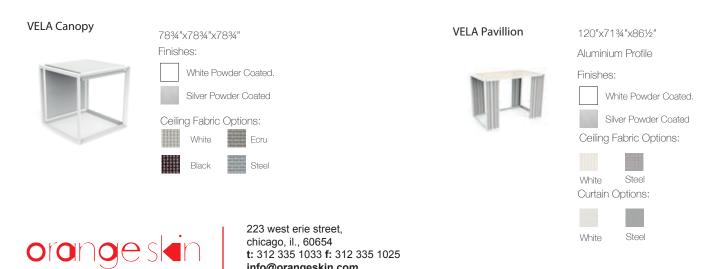

# vela canopy ramon esteve

This extensive outdoor furniture and plantpot collection aims to offer the comfort and the quality of interior furniture without losing it's original qualities. VELA is a modulate system with an elementary prismatic geometry that bases its singularity in the balance of its proportions. The elements can combine among themselves to integrate into any space. Their precise volumes create the illusion of hovering some centimetres off the floor, and when they are illuminated they are transformed into floating architectures.

#### Materials

Canopy system made of thermo-lacquered aluminium profiles. Roller manufactures in plastic canvas (Batyline). Item suitable for indoor and outdoor use.s:

# **Dimensions**

info@orangeskin.com www.orangeskin.com