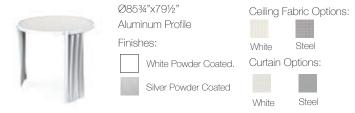

# **Dimensions**

info@orangeskin.com www.orangeskin.com

#### Materials

Canopy system made of thermo-lacquered aluminium profiles. Roller manufactures in plastic canvas (Batyline). Item suitable for indoor and outdoor use.s: