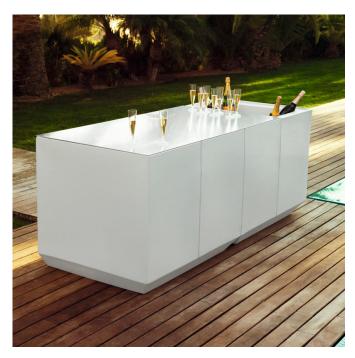

# vlea bar ramon esteve

This extensive outdoor furniture and plantpot collection aims to offer the comfort and the quality of interior furniture without losing it's original qualities. VELA is a modulate system with an elementary prismatic geometry that bases its singularity in the balance of its proportions. The elements can combine among themselves to integrate into any space. Their precise volumes create the illusion of hovering some centimetres off the floor, and when they are illuminated they are transformed into floating architectures.

## VELA Catering Counter With Ice Buvket

78¾"x31½"x31½"