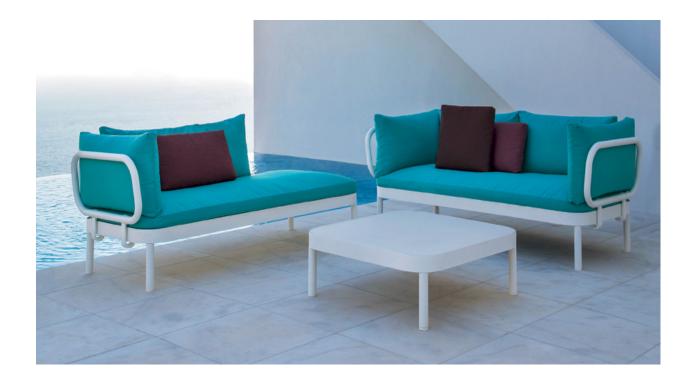

## tropez stefan diez

A series of outdoor seating and tables defined by its casual aspects and flexibility. Inspired by the world of sports from the 20s and 30s, using a language we know from elegant sailing boats and hand crafted tennis rackets. Tropez brings the comfort of domestic furniture to the outside. Due to its platform construction based on an extruded aluminum profile, various elements can be plugged in, offering a great level of flexibility. This legere character can draw a special identity on architectural and non-architectural landscapes.

## materials:

Powder coated aluminum in white sand or black, plastic fabric and porcelain plate. Polyurethane foam rubber covered with water repellent fabric.

## dimensions:

Chaiselongue Tropez

Sofa Tropez

Sillon Tropez

Sofa Modular 1

Sofa Modular 2

Sofa Modular 3

Sofa Modular 4