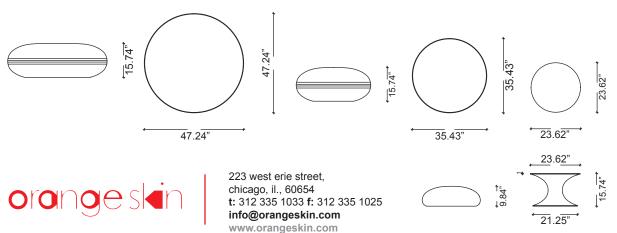

## tony atelier biagetti

Tony is a radical system of modular seating composed of spherical elements of different dimensions that can be combined together giving rise to an infinite series of combinations, thanks to the assembly of the various parts which is possible through a system of special stops. The sensual shapes of the different elements – which multiply on a different scale, reshaping themselves from large poufs to small cushions – are highlighted by the unique weave of the fabric that characterizes the covering, giving the surfaces an unexpected touch. Available in a range of metallic and iridescent colors, quilted with a precious relief labyrinth-like design, Tony is an original seating system, designed for the most dynamic and transversal environments.

## Wooden frame with polyurethane foam padding and removable fabric covering

Dimensions