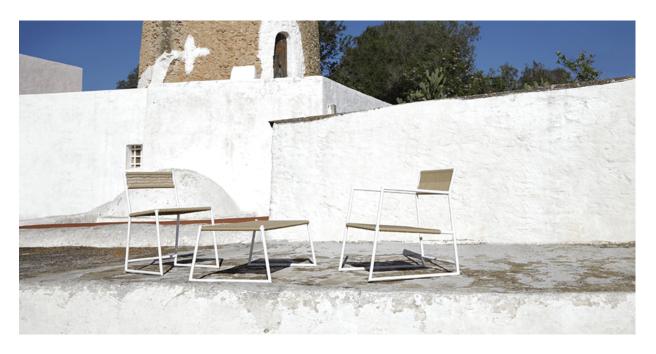

### tituna mariana lerma

The Tituna collection combines tradition and modernity in equal proportion. Straight and slender lines make up an image of contemporary minimalism, whilst the string weave on the seat and backrest recall the aesthetics of Spanish traditional furniture which inspired it. This design led to a new collection of pieces that share the same characteristics, maintaining simplicity in their structural form without disregarding the century old and artisanal feeling of hand-woven seats. Tituna is a simple and contemporary collection consisting of a dining chair, armchair, rocking chair, pouf, bench and low tables with a traditional air that brings with it a certain degree of domesticity, helping to make any space welcoming and cozy.

# tituna mariana lerma