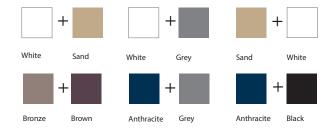

#### materials:

Made of thermo-lacquered galvanized steel round tubes and high tenacity polyester rope.

Frame color options: white, sand, bronze or anthracite Rope color options: white, sand, grey, brown or black