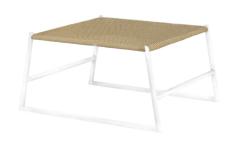

### tituna mariana lerma

The Tituna collection combines tradition and modernity in equal proportion. Straight and slender lines make up an image of contemporary minimalism, whilst the string weave on the seat and backrest recall the aesthetics of Spanish traditional furniture which inspired it. This design led to a new collection of pieces that share the same characteristics, maintaining simplicity in their structural form without disregarding the century old and artisanal feeling of hand-woven seats. Tituna is a simple and contemporary collection consisting of a dining chair, armchair, rocking chair, pouf, bench and low tables with a traditional air that brings with it a certain degree of domesticity, helping to make any space welcoming and cozy.

#### materials:

Made of thermo-lacquered galvanized steel round tubes and high tenacity polyester rope.

Frame color options: white, sand, bronze or anthracite Rope color options: white, sand, grey, brown or black