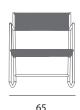

nish traditional furniture which inspired it. This design led to a new collection of pieces that share the same characteristics, maintaining simplicity in their structural form without disregarding the century old and artisanal feeling of hand-woven seats. Tituna is a simple and contemporary collection consisting of a dining chair, armchair, rocking chair, pouf, bench and low tables with a traditional air that brings with it a certain degree of domesticity, helping to make any space welcoming and cozy.

#### materials:

Made of thermo-lacquered galvanized steel round tubes and high tenacity polyester rope.

Frame color options: white, sand, bronze or anthracite Rope color options: white, sand, grey, brown or black





# tituna mariana lerma

#### Chair









#### Armchair



























# tituna mariana lerma

#### Chair





#### Armchair





### **Rocking Chair**

orange sk









**38** 15"