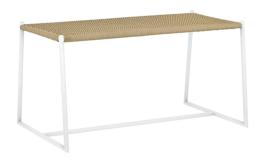

esign led to a new collection of pieces that share the same characteristics, maintaining simplicity in their structural form without disregarding the century old and artisanal feeling of hand-woven seats. Tituna is a simple and contemporary collection consisting of a dining chair, armchair, rocking chair, pouf, bench and low tables with a traditional air that brings with it a certain degree of domesticity, helping to make any space welcoming and cozy.

#### materials:

Made of thermo-lacquered galvanized steel round tubes and high tenacity polyester rope.

Frame color options: white, sand, bronze or anthracite Rope color options: white, sand, grey, brown or black





# tituna mariana lerma

#### Chair









#### Armchair



























# tituna mariana lerma

#### Chair





#### Armchair





### **Rocking Chair**

orange sk









**38** 15"