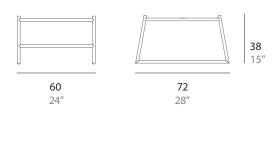

#### materials:

Made of thermo-lacquered galvanized steel round tubes and high tenacity polyester rope.

Frame color options: white, sand, bronze or anthracite Rope color options: white, sand, grey, brown or black