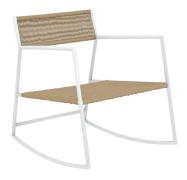

ditional furniture which inspired it. This design led to a new collection of pieces that share the same characteristics, maintaining simplicity in their structural form without disregarding the century old and artisanal feeling of hand-woven seats. Tituna is a simple and contemporary collection consisting of a dining chair, armchair, rocking chair, pouf, bench and low tables with a traditional air that brings with it a certain degree of domesticity, helping to make any space welcoming and cozy.

#### materials:

Made of thermo-lacquered galvanized steel round tubes and high tenacity polyester rope.

Frame color options: white, sand, bronze or anthracite Rope color options: white, sand, grey, brown or black





# tituna mariana lerma

#### Chair









#### Armchair



























# tituna mariana lerma

#### Chair





#### Armchair





### **Rocking Chair**

orange sk









**38** 15"