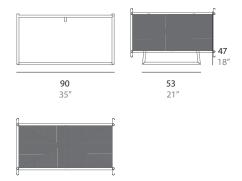

design led to a new collection of pieces that share the same characteristics, maintaining simplicity in their structural form without disregarding the century old and artisanal feeling of hand-woven seats. Tituna is a simple and contemporary collection consisting of a dining chair, armchair, rocking chair, pouf, bench and low tables with a traditional air that brings with it a certain degree of domesticity, helping to make any space welcoming and cozy.

#### materials:

Made of thermo-lacquered galvanized steel round tubes and high tenacity polyester rope.

Frame color options: white, sand, bronze or anthracite Rope color options: white, sand, grey, brown or black





# tituna mariana lerma

#### Chair









#### Armchair



























# tituna mariana lerma

#### Chair





#### Armchair





### **Rocking Chair**

orange sk









**38** 15"