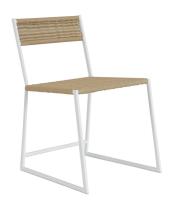

### tituna mariana lerma

The Tituna collection combines tradition and modernity in equal proportion. Straight and slender lines make up an image of contemporary minimalism, whilst the string weave on the seat and backrest recall the aesthetics of Spanish traditional furniture which inspired it. This design led to a new collection of pieces that share the same characteristics, maintaining simplicity in their structural form without disregarding the century old and artisanal feeling of hand-woven seats. Tituna is a simple and contemporary collection consisting of a dining chair, armchair, rocking chair, pouf, bench and low tables with a traditional air that brings with it a certain degree of domesticity, helping to make any space welcoming and cozy.

#### Chair