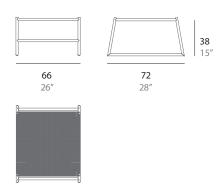

#### materials:

Made of thermo-lacquered galvanized steel round tubes and high tenacity polyester rope.

Frame color options: white, sand, bronze or anthracite Rope color options: white, sand, grey, brown or black