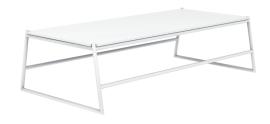

### tituna mariana lerma

The Tituna collection combines tradition and modernity in equal proportion. Straight and slender lines make up an image of contemporary minimalism, whilst the string weave on the seat and backrest recall the aesthetics of Spanish traditional furniture which inspired it. This design led to a new collection of pieces that share the same characteristics, maintaining simplicity in their structural form without disregarding the century old and artisanal feeling of hand-woven seats. Tituna is a simple and contemporary collection consisting of a dining chair, armchair, rocking chair, pouf, bench and low tables with a traditional air that brings with it a certain degree of domesticity, helping to make any space welcoming and cozy.

#### materials:

Made of thermo-lacquered galvanized steel round tubes and high tenacity polyester rope.

Frame color options: white, sand, bronze or anthracite Rope color options: white, sand, grey, brown or black