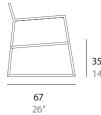

ics of Spanish traditional furniture which inspired it. This design led to a new collection of pieces that share the same characteristics, maintaining simplicity in their structural form without disregarding the century old and artisanal feeling of hand-woven seats. Tituna is a simple and contemporary collection consisting of a dining chair, armchair, rocking chair, pouf, bench and low tables with a traditional air that brings with it a certain degree of domesticity, helping to make any space welcoming and cozy.

#### materials:

Made of thermo-lacquered galvanized steel round tubes and high tenacity polyester rope.

Frame color options: white, sand, bronze or anthracite Rope color options: white, sand, grey, brown or black





# tituna mariana lerma

#### Chair









#### Armchair



























# tituna mariana lerma

#### Chair





#### Armchair





### **Rocking Chair**

orange sk









**38** 15"