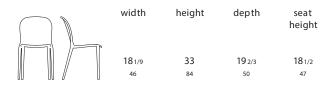

## thalya patrick jouin

A contemporary remake of a classic chair, Thalya combines simplicity and strong graphic design. This polycarbonate chair has sinuous, elegant, soft and almost feminine lines. Made using gas-injection technology, Thalya has rounded edges, hollow legs and a unique "reticular" pattern along the seat and backrest. Its subtle graphics give Thalya's minimal and elegant shape movement and highlights, amplifying its ethereal fascination. A selection of elegant colors make it the perfect addition to the most stylish ambiances.

## Materials

Transparent or batch-colored polycarbonate.





Color options:

Transparent B4/crystal A1/violet A4/smoke grey E5/glossy white

Opaque

## **Dimensions**