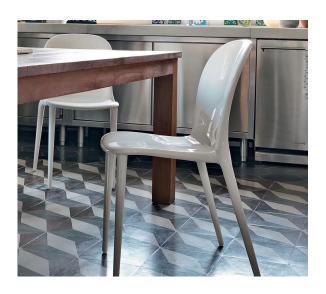

## thalya patrick jouin

A contemporary remake of a classic chair, Thalya combines simplicity and strong graphic design. This polycarbonate chair has sinuous, elegant, soft and almost feminine lines. Made using gas-injection technology, Thalya has rounded edges, hollow legs and a unique "reticular" pattern along the seat and backrest. Its subtle graphics give Thalya's minimal and elegant shape movement and highlights, amplifying its ethereal fascination. A selection of elegant colors make it the perfect addition to the most stylish ambiances.

## Materials

Transparent or batch-colored polycarbonate.

Color options:

Transparent B4/crystal A1/violet A4/smoke grey E5/glossy white

Opaque