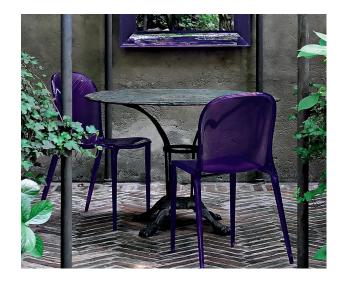

## thalya patrick jouin

A contemporary remake of a classic chair, Thalya combines simplicity and strong graphic design. This polycarbonate chair has sinuous, elegant, soft and almost feminine lines. Made using gas-injection technology, Thalya has rounded edges, hollow legs and a unique "reticular" pattern along the seat and backrest. Its subtle graphics give Thalya's minimal and elegant shape movement and highlights, amplifying its ethereal fascination. A selection of elegant colors make it the perfect addition to the most stylish ambiances.

## Materials

Transparent or batch-colored polycarbonate.

Color options:

Transparent B4/crystal A1/violet A4/smoke grey E5/glossy white

Opaque