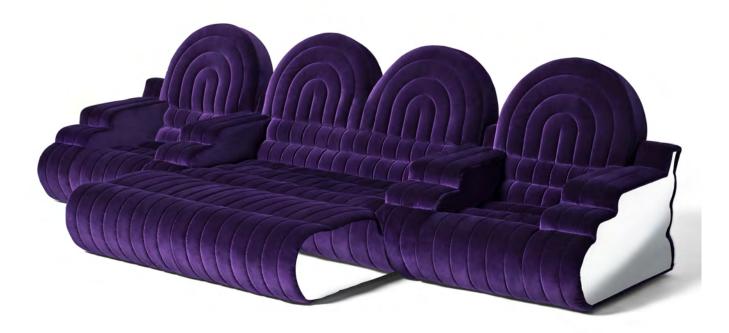

## stanley atelier biagetti

Stanley, padded with soft and sinuous lines, is characterized by the post-modern aesthetics of its design. Proposed in a series of elements that allow you to build a completely tailor-made settee, creating different configurations according to your needs, it has a deep seat and wide enveloping armrests: it is the perfect project designed to transform your living room into a real cinema. Presented with a purple velvet lining, it can be customized with velvets available in a wide range of vibrant and deep colors. The particular tone-on-tone quilting of the upholstery creates a lively surface and gives rise to a sensual decorative motif that embellishes the product. Stanley's peculiarity is the laminated mirror upholstery that defines its side panels: an unexpected touch, a subtle reference to the aesthetics linked to the world of discos.