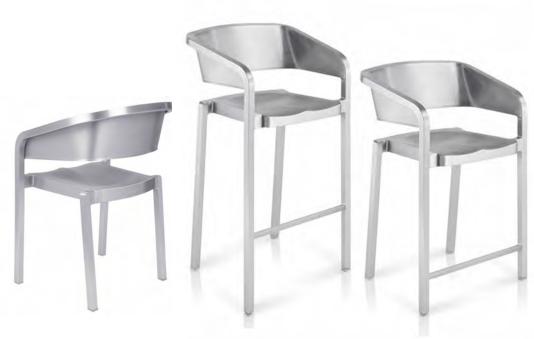

## SOSO jean nouvel

For the SoSo Collection French designer Jean Nouvel drew upon his "philosophy of nothingness" to create the simple, lightweight. "I just kept the same Emeco DNA and evolved it into a new light and comfortable chair", the SoSo stool is handmade of 80% recycled aluminum, by Emeco craftsmen using the same process Emeco has employed to fabricate the famous 1006 Navy Chair since 1944.

## **Dimensions**

Stacks 4 high

| SOSO STACKING ARM CHAIR |        | SOSO COUNTER STOOL |         |        | SOSO BARSTOOL |         |          |
|-------------------------|--------|--------------------|---------|--------|---------------|---------|----------|
|                         |        |                    |         |        |               |         |          |
| W:21" D:16"             | H:30"  | W:21"              | D:16"   | H:37"  | W:21"         | D:16"   | H:43"    |
| SH: 18" AH: 27"         | WT:8lb | SH: 24"            | AH: 33" | WT:9lb | SH:30"        | AH: 39" | WT: 10lb |
|                         |        |                    |         |        |               |         |          |