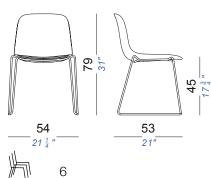

## **Dimensions**

Sled Base Chair

Four-Legged Stackable Chair

223 west erie street, chicago, il., 60654 t: 312 335 1033 f: 312 335 1025 info@orangeskin.com www.orangeskin.com