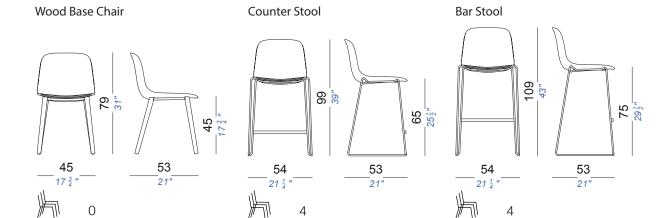

## SEE antti kotilainen

Refined design for a contemporary classic shape. Seela is a family of chairs with shell in polypropylene and integrated seamless seat-pad in polypropylene, wood or fabric, also available completely upholstered with fabric. Metal base mat chromed or powder coated with 4 legs, sled base or in wood. This seating program includes a stackable stool with fix height.

## **Dimensions**

Sled Base Chair

Four-Legged Stackable Chair

223 west erie street, chicago, il., 60654 t: 312 335 1033 f: 312 335 1025 info@orangeskin.com www.orangeskin.com