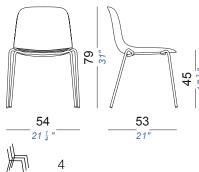

## **Dimensions**

Sled Base Chair

Four-Legged Stackable Chair

223 west erie street, chicago, il., 60654 t: 312 335 1033 f: 312 335 1025 info@orangeskin.com www.orangeskin.com

## Four-Legged Chair