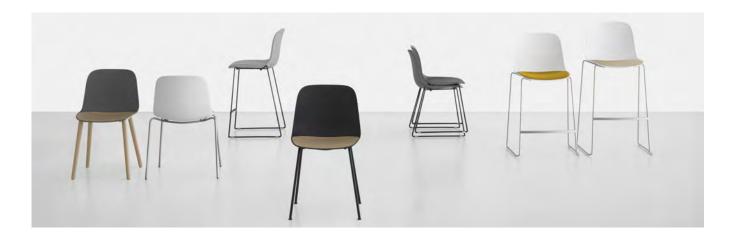

## SEE antti kotilainen

Refined design for a contemporary classic shape. Seela is a family of chairs with shell in polypropylene and integrated seamless seat-pad in polypropylene, wood or fabric, also available completely upholstered with fabric. Metal base mat chromed or powder coated with 4 legs, sled base or in wood. This seating program includes a stackable stool with fix height.

## Four-Legged Chair