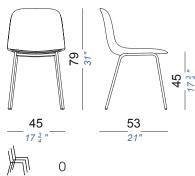

## **Dimensions**

Sled Base Chair

Four-Legged Stackable Chair

223 west erie street, chicago, il., 60654 t: 312 335 1033 f: 312 335 1025 info@orangeskin.com www.orangeskin.com