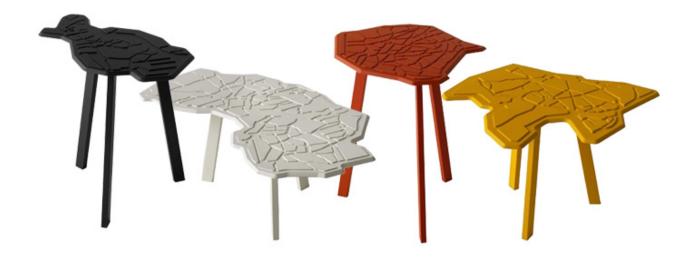

## poliart luca nichetto

Paris, Barcelona, Venice and Istanbul. 4 cities, 4 cultures, 4 stories. Born of his travels and his love of these European cities, Luca Nichetto was moved to create Poliart - a family of highly distinctive coffee tables. The stylized forms of the city maps have been taken and abstracted, adding an elegant structure to create a piece of occasional furniture.

## materials:

powder coated aluminum Venice - dark brown Istanbul - white Paris - red Barcelona - yellow

## dimensions:

Venice - 18.5" x 11.2" x 16.1" H Istanbul - 28.3" x 15.6" x 9.8" H Paris - 17.9" x 16.8" x 19.3" H Barcelona - 20.2" x 17.2" x 12.9" H