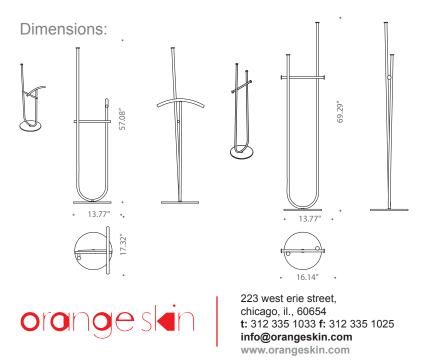

## Materials:

Load-bearing structure made of steel tubing Ø 20mm and removable steel stand Ø 360mm, matt black powder coated. Terminal pieces in solid ash or walnut wood, turned, with simple hook.