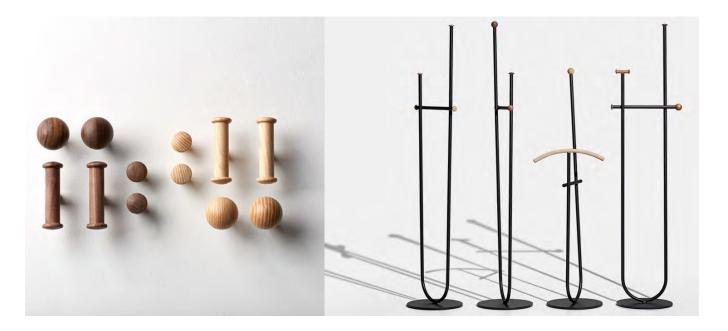

## ombre leonardo talarico

Ombre, a plural name, indicates a single object created from simple lines. It is a tribute to essentiality, pure lines forming a functional complement, created for the living room, bedroom and office. A bended tube is crossed by linear tubing; this is how many passages are created for a clothing rack and a valet stand. The metal and wood inserts interact to make the structure remind of a sculpture, as well as to give form to a practical element.

## Materials:

Load-bearing structure made of steel tubing Ø 20mm and removable steel stand Ø 360mm, matt black powder coated. Terminal pieces in solid ash or walnut wood, turned, with simple hook.