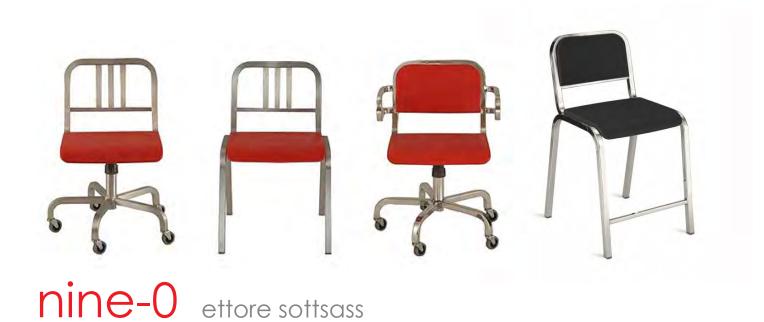

Before he died at the age of 90, Ettore Sottsass worked with Emeco on his last chair- the Nine-0. The inspiration was Sottsass own Navy chair in his Milan apartment-but this time with a soft polyurethane seat and back and with or without the classic "Sottsass" arm.

## Materials

Frame: Recycled aluminum - hand brushed or hand polished