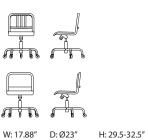

## NINE-0™ SWIVEL CHAIR

SH: 17.5-20.5" WT: 20lb

NINE-0™ SWIVEL ARMCHAIR

H: 29.5-32.5" W: 22" D: Ø23" SH: 17.5-20.5" AH: 24¾" WT: 20lb