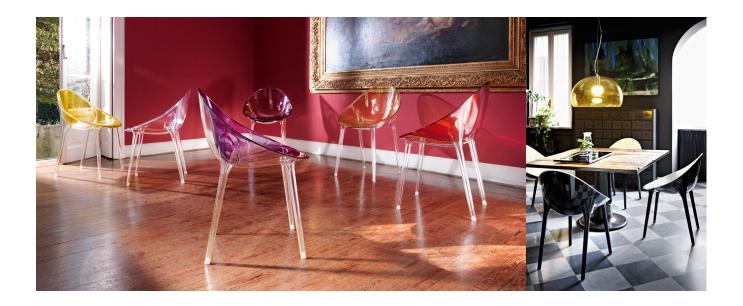

## mr. & super impossibe philippe starck

A most inviting chair with an organic design that inspires comfort, neatness and style. Mr. Impossible is the combination of sophisticated design and advanced plastic processing design. It takes on a new technological challenge with highly sophisticated processing techniques that consist in the welding of two shells: the translucent structure and the seat, in a full-colored and translucent version, are joined together making them indestructible and guarantee a truly surprising design effect. The seal of the two oval shells gives the plastic a new bi-color and three-dimensional effect because it welds a transparent and a colored surface together without interruption, revolutionizing the perception of the material which becomes rich and hyper-technological.