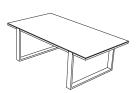

## dimensions:

LEG\_IN TABLE 80

62,4"x31,2"x29,1" 70,2"x31,2"x29,1" 78"x31,2"x29,1"

LEG\_IN TABLE 80 leaned 6

62,4"x31,2"x29,1" 70,2"x31,2"x29,1" 78"x31,2"x29,1"

LEG\_IN TABLE 160x160

62,4"x62,4"x29,1"

LEG\_IN TABLE 63x63 leaned

LEG\_IN TABLE meeting

LEG\_IN TABLE 160x160 closed

62,4"x62,4"x29,1"

85,8"x46,8"x29,1" 93,6"x46,8"x29,1" 101,4"x46,8"x29,1"

62,4"x62,4"x29,1"