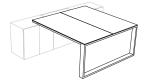

## dimensions:

LEG\_IN TABLE 80

62,4"x31,2"x29,1" 70,2"x31,2"x29,1" 78"x31,2"x29,1"

LEG\_IN TABLE 80 leaned 6

62,4"x31,2"x29,1" 70,2"x31,2"x29,1" 78"x31,2"x29,1"

LEG\_IN TABLE 160x160

62,4"x62,4"x29,1"

LEG\_IN TABLE 63x63 leaned

LEG\_IN TABLE meeting

LEG\_IN TABLE 160x160 closed

62,4"x62,4"x29,1"

85,8"x46,8"x29,1" 93,6"x46,8"x29,1" 101,4"x46,8"x29,1"

62,4"x62,4"x29,1"