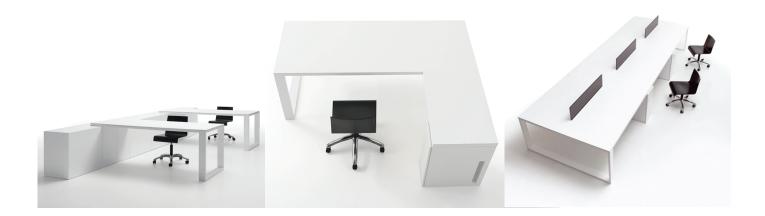

# leg in fr design

A popular collection featuring a minimalist design. Technology and work habits are changing rapidly and only the essence of a table with refined proportions is able to stand the test of time. The tops and storage units, made of white lacquered textured MDF, distinguish it from the usual melamine office furniture. As a result, the table is highly appreciated by architects and professionals. The collection includes numerous sizes and configurations to meet the needs of both large offices and home studios.

## dimensions:

LEG\_IN TABLE 80

62,4"x31,2"x29,1" 70,2"x31,2"x29,1" 78"x31,2"x29,1"

LEG\_IN TABLE 80 leaned 6

62,4"x31,2"x29,1" 70,2"x31,2"x29,1" 78"x31,2"x29,1"

LEG\_IN TABLE 160x160

62,4"x62,4"x29,1"

LEG\_IN TABLE 63x63 leaned

LEG\_IN TABLE meeting

LEG\_IN TABLE 160x160 closed

62,4"x62,4"x29,1"

85,8"x46,8"x29,1" 93,6"x46,8"x29,1" 101,4"x46,8"x29,1"

62,4"x62,4"x29,1"