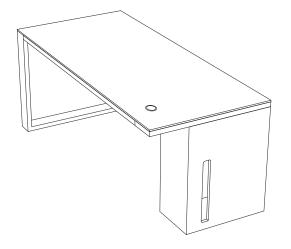

## dimensions:

LEG\_IN TABLE 80

62,4"x31,2"x29,1" 70,2"x31,2"x29,1" 78"x31,2"x29,1"

LEG\_IN TABLE 80 leaned 6

62,4"x31,2"x29,1" 70,2"x31,2"x29,1" 78"x31,2"x29,1"

LEG\_IN TABLE 160x160

62,4"x62,4"x29,1"

LEG\_IN TABLE 63x63 leaned

LEG\_IN TABLE meeting

LEG\_IN TABLE 160x160 closed

62,4"x62,4"x29,1"

85,8"x46,8"x29,1" 93,6"x46,8"x29,1" 101,4"x46,8"x29,1"

62,4"x62,4"x29,1"

# LEG-IN STORAGE UNITS LOW STORAGE UNITS HIGH STORAGE UNITS LEG-IN ACCESSORIES 16,8"x28,6"x21,8" 62,4"x16,8" 31.5"x16.5"x27.2" 70,2"x16,8" 78,0"x16,8" 16,8"x28,6"x21,8" 31.5"x16.5"x79.1" 31.5"x16.5"x27.2" WIRE HOLDER 9,4"x3,9" 11,7"x21,5"x26,4" 31.5"x16.5"x27.2" WIRE HOLDER FOR TOP 38,6"x6,2"x3,8" MEDIUM STORAGE UNITS 31.5"x16.5"x79.1" 11,7"x21,5"x26,4" CPU HOLDER12,1"x23,4"x19,5" RETURN TABLE 31,2"x21,5"x28,5" 31.5"x16.5"x53.2" 31,5"x20,5"x27,2" RETURN TABLR CLOSED 31,2"x21,5"x28,5" 31.5"x16.5"x79.1" STORAGE UNIT FOR CPU 31,5"x20,5"x27,2" 31.5"x16.5"x53.2" SMOKE GREY DIVIDER 39"x0,4"x9,8" 11.8"x21.7"x27.2" 31,5"x21,1"x27,7" RECEPTION DESK 39"x9,8"x40,2" 31.5"x16.5"x53.2" 11.8"x22.4"x27.2" SIMPLE WIRE COLUMN 9.8"X4.7"X27.9"