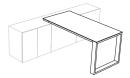

## dimensions:

LEG\_IN TABLE 80

62,4"x31,2"x29,1" 70,2"x31,2"x29,1" 78"x31,2"x29,1"

LEG\_IN TABLE 80 leaned 6

62,4"x31,2"x29,1" 70,2"x31,2"x29,1" 78"x31,2"x29,1"

LEG\_IN TABLE 160x160

62,4"x62,4"x29,1"

LEG\_IN TABLE 63x63 leaned

LEG\_IN TABLE meeting

LEG\_IN TABLE 160x160 closed

62,4"x62,4"x29,1"

85,8"x46,8"x29,1" 93,6"x46,8"x29,1" 101,4"x46,8"x29,1"

62,4"x62,4"x29,1"