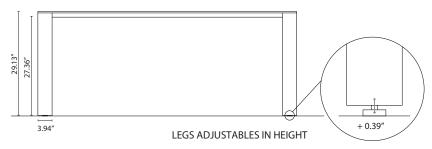

## dimensions:

LEG\_IN TABLE 80

62,4"x31,2"x29,1" 70,2"x31,2"x29,1" 78"x31,2"x29,1"

LEG\_IN TABLE 80 leaned 6

62,4"x31,2"x29,1" 70,2"x31,2"x29,1" 78"x31,2"x29,1"

LEG\_IN TABLE 160x160

62,4"x62,4"x29,1"

LEG\_IN TABLE 63x63 leaned

#### materials:

Both the 12 mm-thick top or work surface and the storage units are made of micro-textured white MDF, which provides good protection against scratches and creates a unique work surface without joints. The steel structure is lacquered in thermoset epoxy in white. Tops also available in melamine.