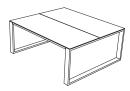

## dimensions:

LEG\_IN TABLE 80

62,4"x31,2"x29,1" 70,2"x31,2"x29,1" 78"x31,2"x29,1"

LEG\_IN TABLE 80 leaned 6

62,4"x31,2"x29,1" 70,2"x31,2"x29,1" 78"x31,2"x29,1"

LEG\_IN TABLE 160x160

62,4"x62,4"x29,1"

LEG\_IN TABLE 63x63 leaned

LEG\_IN TABLE meeting

LEG\_IN TABLE 160x160 closed

62,4"x62,4"x29,1"

85,8"x46,8"x29,1" 93,6"x46,8"x29,1" 101,4"x46,8"x29,1"

62,4"x62,4"x29,1"