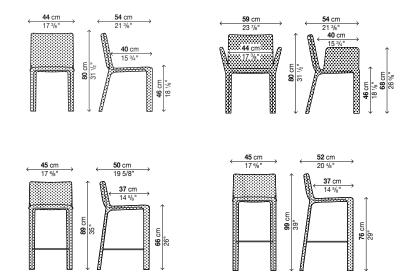

## OKO bartoli design

The distinguishing feature of the Joko is that its top, front legs and rear legs have been fused into a single shape, which is soft and organic, the ultimate expression of formal reduction. The armchair has all-embracing armrests with a slightly wider seat. The stool comes in counter and bar height. All versions are perfect for the home or contract sector.

## materials:

## finish of cover:

customer, field, divina md/ divina melange 2 and scuba fabric. extream au synthetic leather, alfa soft leather and acquario full-grain leather.

223 west erie street,

t: 312 335 1033 f: 312 335 1025 info@orangeskin.com www.orangeskin.com

chicago, il., 60654

finish of footrest:

stainless steel ( stool only )

## dimensions: