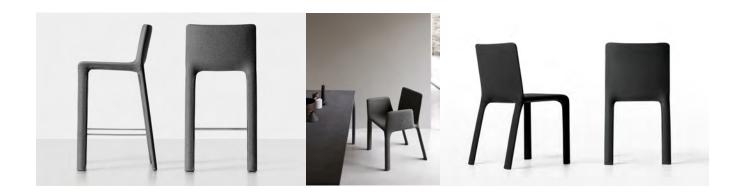

## OKO bartoli design

The distinguishing feature of the Joko is that its top, front legs and rear legs have been fused into a single shape, which is soft and organic, the ultimate expression of formal reduction. The armchair has all-embracing armrests with a slightly wider seat. The stool comes in counter and bar height. All versions are perfect for the home or contract sector.