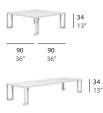

## dimensions:

One 12"x24" pillow is recommended.

Two 14"x28" pillows and one 12"x24" pillow are recommended.

Two 14"x28" pillows and one 12"x24" pillow are recommended.

One 12"x24" pillow and one 14"x28" pillow are recommended.

One 12"x24" pillow and one 14"x28" pillow are recommended.

Two 14"x28" pillows and one 12"x24" pillow are recommended.

| pillow          |    |
|-----------------|----|
| 12"x24" / 30x60 | cm |

14"x28" / 35x70 cm