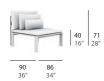

## dimensions:

One 12"x24" pillow is recommended.

Two 14"x28" pillows and one 12"x24" pillow are recommended.

Two 14"x28" pillows and one 12"x24" pillow are recommended.

One 12"x24" pillow and one 14"x28" pillow are recommended.

One 12"x24" pillow and one 14"x28" pillow are recommended.

Two 14"x28" pillows and one 12"x24" pillow are recommended.

| pillow          |    |
|-----------------|----|
| 12"x24" / 30x60 | cm |

14"x28" / 35x70 cm