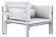

## dimensions:

One 12"x24" pillow is recommended.

Two 14"x28" pillows and one 12"x24" pillow are recommended.

Two 14"x28" pillows and one 12"x24" pillow are recommended.

One 12"x24" pillow and one 14"x28" pillow are recommended.

One 12"x24" pillow and one 14"x28" pillow are recommended.

Two 14"x28" pillows and one 12"x24" pillow are recommended.

| pillow          |    |
|-----------------|----|
| 12"x24" / 30x60 | cm |

14"x28" / 35x70 cm