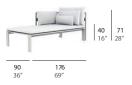

## dimensions:

One 12"x24" pillow is recommended.

Two 14"x28" pillows and one 12"x24" pillow are recommended.

Two 14"x28" pillows and one 12"x24" pillow are recommended.

One 12"x24" pillow and one 14"x28" pillow are recommended.

One 12"x24" pillow and one 14"x28" pillow are recommended.

Two 14"x28" pillows and one 12"x24" pillow are recommended.

| pillow          |    |
|-----------------|----|
| 12"x24" / 30x60 | cm |

14"x28" / 35x70 cm