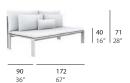

## dimensions:

One 12"x24" pillow is recommended.

Two 14"x28" pillows and one 12"x24" pillow are recommended.

Two 14"x28" pillows and one 12"x24" pillow are recommended.

One 12"x24" pillow and one 14"x28" pillow are recommended.

One 12"x24" pillow and one 14"x28" pillow are recommended.

Two 14"x28" pillows and one 12"x24" pillow are recommended.

| pillow          |    |
|-----------------|----|
| 12"x24" / 30x60 | cm |

14"x28" / 35x70 cm