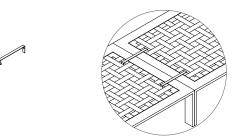

## CONNECTING PIECE

Connecting piece, manufactured in stainless steel and powder coated. Included in the price.