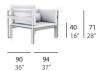

## dimensions:

One 12"x24" pillow is recommended.

Two 14"x28" pillows and one 12"x24" pillow are recommended.

Two 14"x28" pillows and one 12"x24" pillow are recommended.

One 12"x24" pillow and one 14"x28" pillow are recommended.