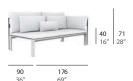

One 12"x24" pillow and one 14"x28" pillow are recommended.

Two 14"x28" pillows and one 12"x24" pillow are recommended.

| pillow          |    |
|-----------------|----|
| 12"x24" / 30x60 | cm |

14"x28" / 35x70 cm