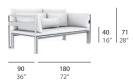

## dimensions:

One 12"x24" pillow is recommended.

Two 14"x28" pillows and one 12"x24" pillow are recommended.

Two 14"x28" pillows and one 12"x24" pillow are recommended.

One 12"x24" pillow and one 14"x28" pillow are recommended.

One 12"x24" pillow and one 14"x28" pillow are recommended.

Two 14"x28" pillows and one 12"x24" pillow are recommended.

| pillow          |    |
|-----------------|----|
| 12"x24" / 30x60 | cm |

14"x28" / 35x70 cm