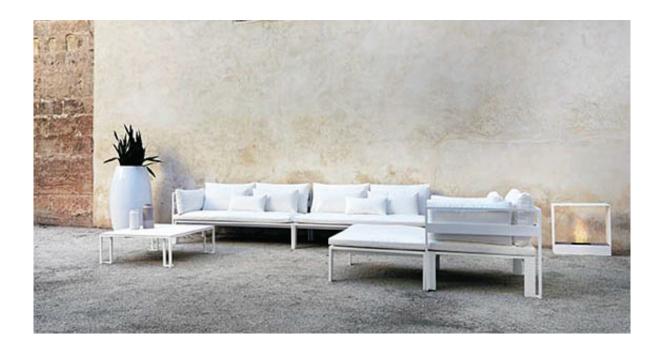

## jian neri & hu

The Jian collection for Gandia Blasco is a collection of outdoor furniture inspired by the concept of "in-between". The character Jian in Chinese has the meaning of "in-between", and is one of two characters that form the words "space, time and people", among many others. We wanted to create a collection that has an ethereal quality, capturing both time and space, the sky and land, something to give poetry to outdoor living, and offer a restful sanctuary to everyday busyness. The collection is made up of various sizes and functions for different outdoor purposes.

## materials:

Made of powder coated aluminum and Solid Surface plate, 100% recyclable in white, sand bronze or anthracite. Optional upholstered cover for the backrest. Polyurethane foam rubber covered with water-repellent fabric.

## dimensions:

One 12"x24" pillow is recommended.

Two 14"x28" pillows and one 12"x24" pillow are recommended.

Two 14"x28" pillows and one 12"x24" pillow are recommended.

One 12"x24" pillow and one 14"x28" pillow are recommended.