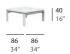

## CONNECTING PIECE

Connecting piece, manufactured in stainless steel and powder coated. Included in the price.