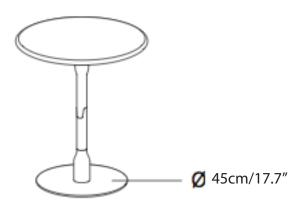

## materials:

Support and base in powder-coated metal for outdoor use; top in laminate, HPL or lacquered MDF.

colors:

White, Red, Black

Ø 65cm/25.6 x 75cm/29.5"-110cm/43.3"H

223 west erie street, chicago, il., 60654 t: 312 335 1033 f: 312 335 1025 showroom@orangeskin.com www.orangeskin.com