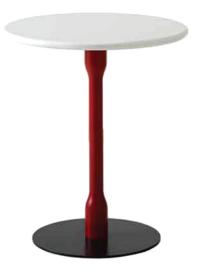

## bek table giulio lacchetti

The perfect table for a bar or cafe with a strong graphic character. Its simplicity conceals a modular and versatile soul. By adding a simple metal element to the iconic support the table can be raised from 75cm/29.5" to 110cm/43.3". The characteristic of this table is concentrated it is leg, composed of two identical metal elements: the combination of these two halves creates a unique object, perfectly adapted to be mounted between the table and its base.

## materials:

Support and base in powder-coated metal for outdoor use; top in laminate, HPL or lacquered MDF.

colors:

White, Red, Black

Ø 65cm/25.6 x 75cm/29.5"-110cm/43.3"H

223 west erie street, chicago, il., 60654 t: 312 335 1033 f: 312 335 1025 showroom@orangeskin.com www.orangeskin.com