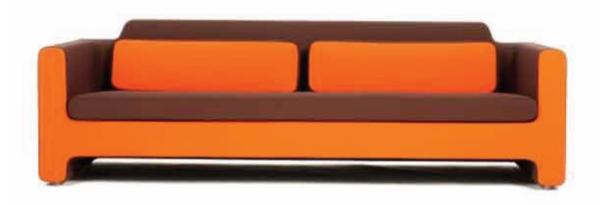

## horizon arik levy

Modular seating system composed of armchairs, sofas with two seats or three seats with cushions, dormeuse with one armrest day bed and pouf. Padding and cushions in cold processed flexible polyurethane of different densities. Cover in fabric, synthetic material, leather, customer leather or customer fabric, available in solid color and in two different colour couplings: the first conveys an expansion of the shape and the latter a more intimate nesting effect. Extra covers are also available. Available in two heights: one for residential use (3cm) and one for contract market (6,5cm).