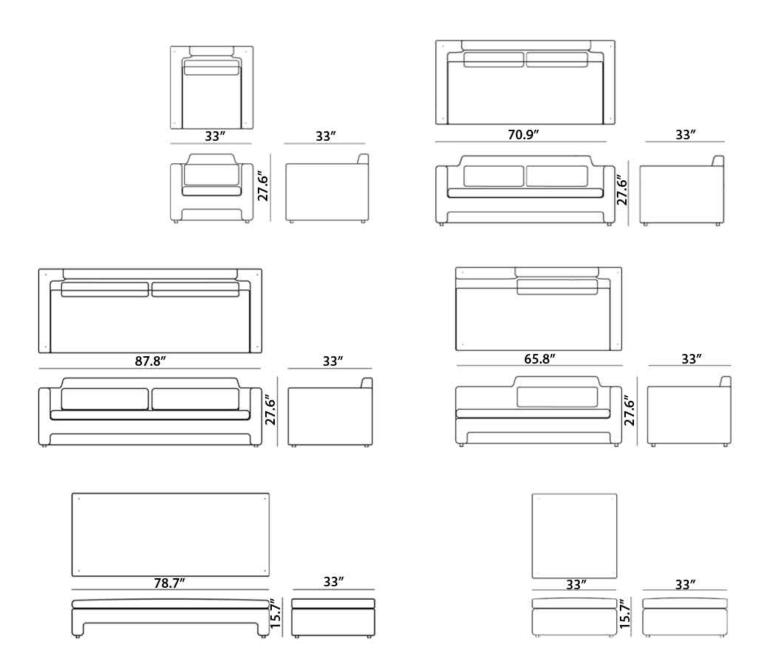

## horizon arik levy

Modular seating system composed of armchairs, sofas with two seats or three seats with cushions, dormeuse with one armrest day bed and pouf. Padding and cushions in cold processed flexible polyurethane of different densities. Cover in fabric, synthetic material, leather, customer leather or customer fabric, available in solid color and in two different colour couplings: the first conveys an expansion of the shape and the latter a more intimate nesting effect. Extra covers are also available. Available in two heights: one for residential use (3cm) and one for contract market (6,5cm).