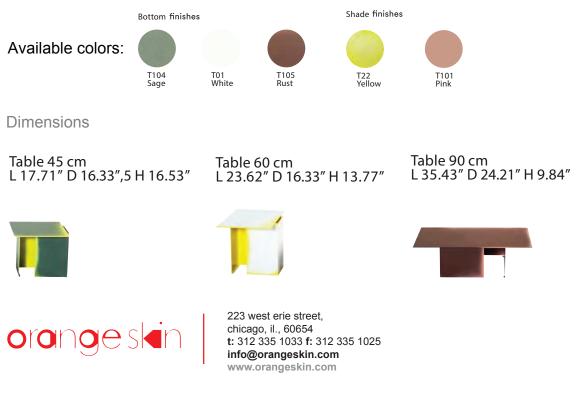

## daze truely truely

Architectural shapes inspired this collection of low tables with futuristic lines by Dutch design studio Truly Truly. Made of bent and welded sheets of metal, the Daze low tables are hand colored, one by one, so that the intensity of the paint changes as it spills out of the cuts with different effects. Artisan craftsmanship with the aid of high tech, adds a note of unpredictability to the precise geometrics of the shapes and materials. The most important feature of this tables is that the second painting, the "shade" is done by hand, so each time you will have a different result of intensity and direction of the paint.

## Materials

Frame: metal sheets bent and welded, powder coated with a special embossed paint for base coat and powder coating for the second.