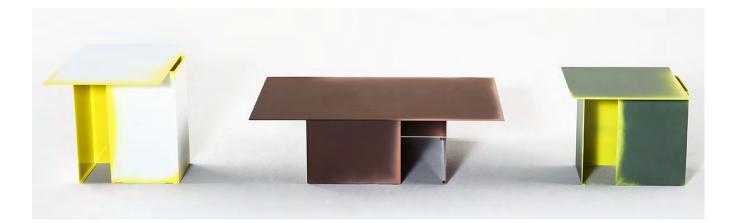

## daze truely truely

Architectural shapes inspired this collection of low tables with futuristic lines by Dutch design studio Truly Truly. Made of bent and welded sheets of metal, the Daze low tables are hand colored, one by one, so that the intensity of the paint changes as it spills out of the cuts with different effects. Artisan craftsmanship with the aid of high tech, adds a note of unpredictability to the precise geometrics of the shapes and materials. The most important feature of this tables is that the second painting, the "shade" is done by hand, so each time you will have a different result of intensity and direction of the paint.