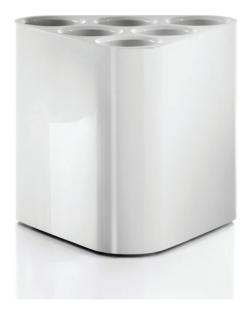

## poppins barber osgerby

There are many umbrella stands but the archetype is designed for traditional long umbrellas with a hooked handles. Our intention was to create a three dimensional graphic piece that worked perfectly for both long and compact umbrellas. The triangular shape was chosen as it fits well in any position in a room, including a corner, and it lets them tessellate beautifully. A simple series of holes enables furled or unfurled umbrellas of any size to be popped in without a problem. Poppins feels at the same time both serious and playful, the glossy plastic emphasizes its water proof qualities, but the form reminds us of a game; Billiards or perhaps Snooker triangle.