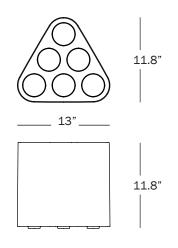

## poppins barber osgerby

There are many umbrella stands but the archetype is designed for traditional long umbrellas with a hooked handles. Our intention was to create a three dimensional graphic piece that worked perfectly for both long and compact umbrellas. The triangular shape was chosen as it fits well in any position in a room, including a corner, and it lets them tessellate beautifully. A simple series of holes enables furled or unfurled umbrellas of any size to be popped in without a problem. Poppins feels at the same time both serious and playful, the glossy plastic emphasizes its water proof qualities, but the form reminds us of a game; Billiards or perhaps Snooker triangle.