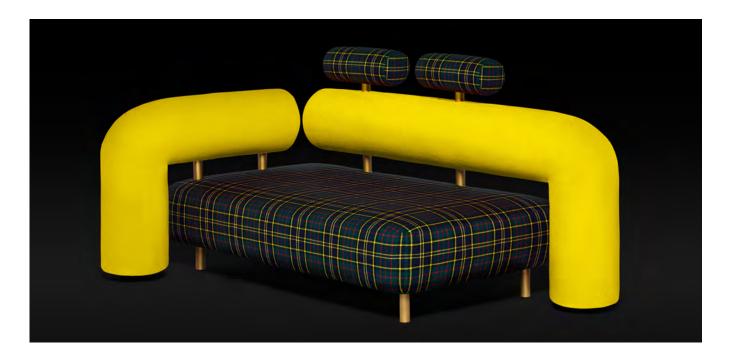

## charly atelier biagetti

Charly is a padded seat that stands out for its unexpected design that enhances the primary elements that compose it – seat, armrests, backrest, headrest – joined by a light and elegant tubular structure, which is either chrome-plated or satinized in precious metallic tones. An unconventional seat with unstructured aesthetics, Charly is the king of modularity: as a matter of fact, it surprises because of the numerous combinations that it offers, in terms of configurations – the abacus of modules is rich in variations, but also of fabrics and colors that can be chosen and combined for the different elements.