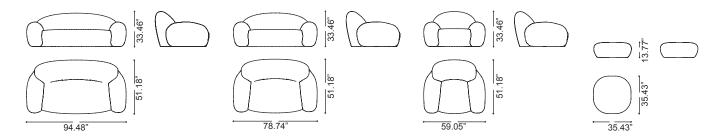

etsy atelier biagetti

Betsy is a couch with soft and enveloping lines that boasts of its fluidity andis distinguished by its visual comfort, thanks to its deep cushions and wide curved armrests. The vibrant ripples and abundant pleating done as if the fabric were free and not upholstered declare its inviting comfort, making it sort of a surreal project. Designed in three-seater, two-seater and armchair versions, it is presented in a shimmering and very luminous velvet that highlights its voluptuous aesthetics. Also available in cotton and in different colors, Betsy, thanks to the soft padding designed for maximum comfort, is a couch that declares its vocation for total relaxation.

## Materials

Wooden frame with polyurethane foam padding and removable fabric covering

## **Dimensions**