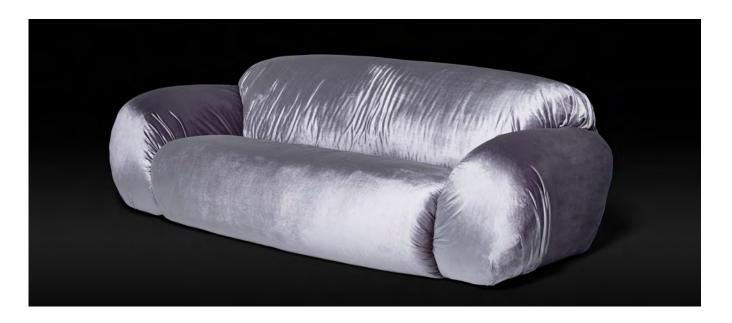

## betsy atelier biagetti

Betsy is a couch with soft and enveloping lines that boasts of its fluidity andis distinguished by its visual comfort, thanks to its deep cushions and wide curved armrests. The vibrant ripples and abundant pleating done as if the fabric were free and not upholstered declare its inviting comfort, making it sort of a surreal project. Designed in three-seater, two-seater and armchair versions, it is presented in a shimmering and very luminous velvet that highlights its voluptuous aesthetics. Also available in cotton and in different colors, Betsy, thanks to the soft padding designed for maximum comfort, is a couch that declares its vocation for total relaxation.