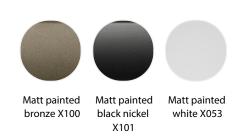

#### **STRUCTURE**

Structure in extruded aluminium, die-cast legs in aluminium.

The structure is painted matt in the colours white, bronze and black nickel.

The upholstery in fabric or leather covers every part of the headboard and is completely removable.

# Finish options

### **STRUCTURE**

### Matt painted