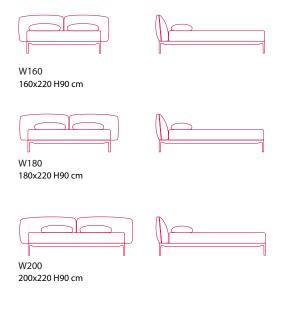

The bed concept means a welcoming headboard, capable to offer the best comfort to relax, read or watch TV, a good mattress and a comfortable pillow.

The bed is offered in two different versions – with low headboard h 90 cm and with high headboard h 103 cm – with fabrics or leather coating, to meet different comfort needs and taste requirements.

## YALE BED | HIGH HEADBOARDS beds CLIMA, COMFORT, FORMA