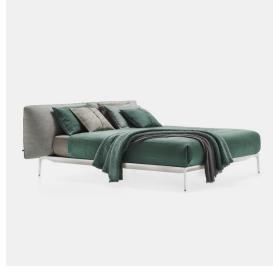

The designer extends Yale X's project idea to the night area, proposing again Yale's softness and comfort for the headboard, as well as the refined aesthetics of the sofa's stand as the hallmark of the bedframe.

The bed concept means a welcoming headboard, capable to offer the best comfort to relax, read or watch TV, a good mattress and a comfortable pillow.

The bed is offered in two different versions – with low headboard h 90 cm and with high headboard h 103 cm – with fabrics or leather coating, to meet different comfort needs and taste requirements.

#### **STRUCTURE**

Structure in extruded aluminium, die-cast legs in aluminium.

The structure is painted matt in the colours white, bronze and black nickel.

The upholstery in fabric or leather covers every part of the headboard and is completely removable.