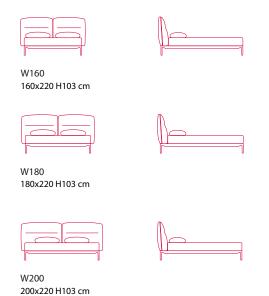

The bed concept means a welcoming headboard, capable to offer the best comfort to relax, read or watch TV, a good mattress and a comfortable pillow.

The bed is offered in two different versions – with low headboard h 90 cm and with high headboard h 103 cm – with fabrics or leather coating, to meet different comfort needs and taste requirements.

## YALE BED | HIGH HEADBOARDS beds CLIMA, COMFORT, FORMA