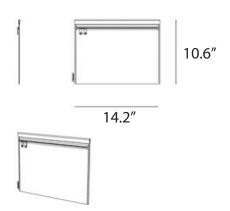

ws, a sun shade and even a LED light/shade combination. The sun bed has a handy shelf to put things on at the side, which also makes a perfect backrest: just throw on a couple of cushions and you instantly create a comfortable sofa for three people.

#### materials:

Frame & Legs in structured powder coated aluminium with Batyline fabric in white or black





223 west erie street, chicago, il., 60610 t: 312 335 1033 f: 312 335 1025 info@orangeskin.com www.orangeskin.com

# dimensions

#### **SOL + LUNA AUSTRALIS**



#### SOL + LUNA AUSTRALIS WITH BACKREST



# SOL + LUNA BOREALIS



#### **SOL + LUNA BOREALIS WITH BACKREST**





#### dimensions

#### **DOUBLE TAPA TABLE**



#### **DROP TAPA TABLE**



#### **ROUND TAPA TABLE**



#### **RECLINER & SEATING CUSHION**



#### **LOCKER**



# COMFORT CUSHION



### THROW PILLOW



#### STORAGE NET



#### **BOLSTER PILLOW**