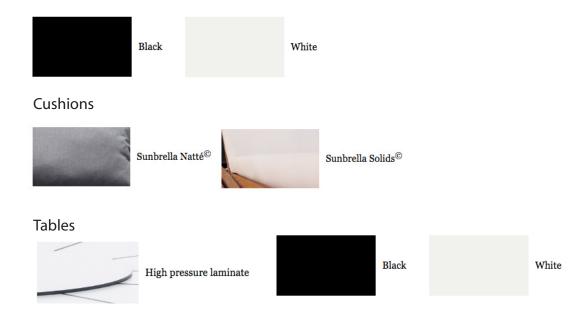

#### materials:

Frame & Legs in structured powder coated aluminium with Batyline fabric in white or black

223 west erie street, chicago, il., 60610 t: 312 335 1033 f: 312 335 1025 info@orangeskin.com www.orangeskin.com