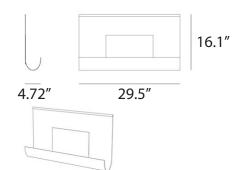

un bed has a handy shelf to put things on at the side, which also makes a perfect backrest: just throw on a couple of cushions and you instantly create a comfortable sofa for three people.

#### materials:

Frame & Legs in structured powder coated aluminium with Batyline fabric in white or black





223 west erie street, chicago, il., 60610 t: 312 335 1033 f: 312 335 1025 info@orangeskin.com www.orangeskin.com

# dimensions

#### **SOL + LUNA AUSTRALIS**



#### SOL + LUNA AUSTRALIS WITH BACKREST



# SOL + LUNA BOREALIS



#### **SOL + LUNA BOREALIS WITH BACKREST**





#### dimensions

#### **DOUBLE TAPA TABLE**



#### **DROP TAPA TABLE**



#### **ROUND TAPA TABLE**



#### **RECLINER & SEATING CUSHION**



#### **LOCKER**



# COMFORT CUSHION



### THROW PILLOW



#### STORAGE NET



#### **BOLSTER PILLOW**