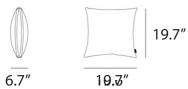

e combination. The sun bed has a handy shelf to put things on at the side, which also makes a perfect backrest: just throw on a couple of cushions and you instantly create a comfortable sofa for three people.

#### materials:

Frame & Legs in structured powder coated aluminium with Batyline fabric in white or black





223 west erie street, chicago, il., 60610 t: 312 335 1033 f: 312 335 1025 info@orangeskin.com www.orangeskin.com

# dimensions

#### **SOL + LUNA AUSTRALIS**



#### SOL + LUNA AUSTRALIS WITH BACKREST



# SOL + LUNA BOREALIS



#### **SOL + LUNA BOREALIS WITH BACKREST**





#### dimensions

#### **DOUBLE TAPA TABLE**



#### **DROP TAPA TABLE**



#### **ROUND TAPA TABLE**



#### **RECLINER & SEATING CUSHION**



#### **LOCKER**



# COMFORT CUSHION



### THROW PILLOW



#### STORAGE NET



#### **BOLSTER PILLOW**