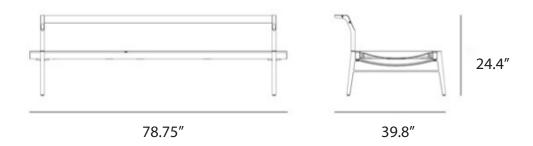

ion offers add-on accessories such as attatched cocktail tables, storage nets, a locker to keep your items safe while taking a swim, cushions, bolster & throw pillows, a sun shade and even a LED light/shade combination. The sun bed has a handy shelf to put things on at the side, which also makes a perfect backrest: just throw on a couple of cushions and you instantly create a comfortable sofa for three people.

#### materials:

Frame & Legs in structured powder coated aluminium with Batyline fabric in white or black





223 west erie street, chicago, il., 60610 t: 312 335 1033 f: 312 335 1025 info@orangeskin.com www.orangeskin.com

# dimensions

#### **SOL + LUNA AUSTRALIS**



#### SOL + LUNA AUSTRALIS WITH BACKREST



# SOL + LUNA BOREALIS



#### **SOL + LUNA BOREALIS WITH BACKREST**





#### dimensions

#### **DOUBLE TAPA TABLE**



#### **DROP TAPA TABLE**



#### **ROUND TAPA TABLE**



#### **RECLINER & SEATING CUSHION**



#### **LOCKER**



# COMFORT CUSHION



### THROW PILLOW



#### STORAGE NET



#### **BOLSTER PILLOW**