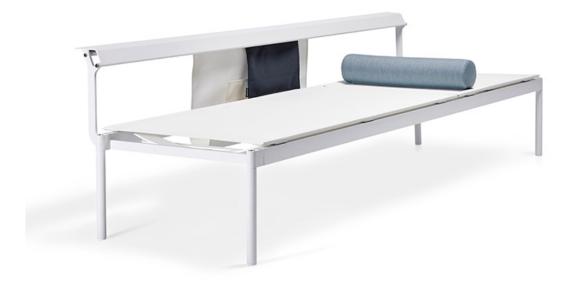

# sol+luna dirk wynants

Just imagine: a lazy day in the sun, a siesta or a relaxing break with a book. In the evening, your best friends drop by unexpectedly as the sun is going down. Great company, tapas and a mojito with mint from the garden... what more could you dream of? At Extremis, Dirk Wynants came up with the ideal 'tool' to make this happen. Sol+Luna is a two in one piece: furniture that has a function by day and by night. The perfect way to make optimal use of your patio. The collection offers add-on accessories such as attatched cocktail tables, storage nets, a locker to keep your items safe while taking a swim, cushions, bolster & throw pillows, a sun shade and even a LED light/shade combination. The sun bed has a handy shelf to put things on at the side, which also makes a perfect backrest: just throw on a couple of cushions and you instantly create a comfortable sofa for three people.