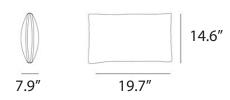

ven a LED light/shade combination. The sun bed has a handy shelf to put things on at the side, which also makes a perfect backrest: just throw on a couple of cushions and you instantly create a comfortable sofa for three people.

#### materials:

Frame & Legs in structured powder coated aluminium with Batyline fabric in white or black





223 west erie street, chicago, il., 60610 t: 312 335 1033 f: 312 335 1025 info@orangeskin.com www.orangeskin.com

# dimensions

#### **SOL + LUNA AUSTRALIS**



#### SOL + LUNA AUSTRALIS WITH BACKREST



# SOL + LUNA BOREALIS



#### **SOL + LUNA BOREALIS WITH BACKREST**





#### dimensions

#### **DOUBLE TAPA TABLE**



#### **DROP TAPA TABLE**



#### **ROUND TAPA TABLE**



#### **RECLINER & SEATING CUSHION**



#### **LOCKER**



# COMFORT CUSHION



### THROW PILLOW



#### STORAGE NET



#### **BOLSTER PILLOW**