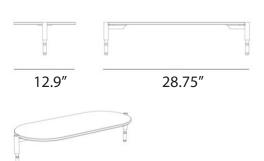

ocktail tables, storage nets, a locker to keep your items safe while taking a swim, cushions, bolster & throw pillows, a sun shade and even a LED light/shade combination. The sun bed has a handy shelf to put things on at the side, which also makes a perfect backrest: just throw on a couple of cushions and you instantly create a comfortable sofa for three people.

#### materials:

Frame & Legs in structured powder coated aluminium with Batyline fabric in white or black





223 west erie street, chicago, il., 60610 t: 312 335 1033 f: 312 335 1025 info@orangeskin.com www.orangeskin.com

# dimensions

#### **SOL + LUNA AUSTRALIS**



#### SOL + LUNA AUSTRALIS WITH BACKREST



# SOL + LUNA BOREALIS



#### **SOL + LUNA BOREALIS WITH BACKREST**





#### dimensions

#### **DOUBLE TAPA TABLE**



#### **DROP TAPA TABLE**



#### **ROUND TAPA TABLE**



#### **RECLINER & SEATING CUSHION**



#### **LOCKER**



# COMFORT CUSHION



### THROW PILLOW



#### STORAGE NET



#### **BOLSTER PILLOW**