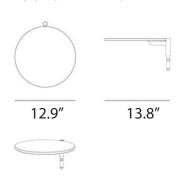

safe while taking a swim, cushions, bolster & throw pillows, a sun shade and even a LED light/shade combination. The sun bed has a handy shelf to put things on at the side, which also makes a perfect backrest: just throw on a couple of cushions and you instantly create a comfortable sofa for three people.

#### materials:

Frame & Legs in structured powder coated aluminium with Batyline fabric in white or black





223 west erie street, chicago, il., 60610 t: 312 335 1033 f: 312 335 1025 info@orangeskin.com www.orangeskin.com

# dimensions

#### **SOL + LUNA AUSTRALIS**



#### SOL + LUNA AUSTRALIS WITH BACKREST



# SOL + LUNA BOREALIS



#### **SOL + LUNA BOREALIS WITH BACKREST**





#### dimensions

#### **DOUBLE TAPA TABLE**



#### **DROP TAPA TABLE**



#### **ROUND TAPA TABLE**



#### **RECLINER & SEATING CUSHION**



#### **LOCKER**



# COMFORT CUSHION



### THROW PILLOW



#### STORAGE NET



#### **BOLSTER PILLOW**