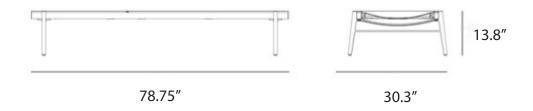

to make optimal use of your patio. The collection offers add-on accessories such as attatched cocktail tables, storage nets, a locker to keep your items safe while taking a swim, cushions, bolster & throw pillows, a sun shade and even a LED light/shade combination. The sun bed has a handy shelf to put things on at the side, which also makes a perfect backrest: just throw on a couple of cushions and you instantly create a comfortable sofa for three people.

#### materials:

Frame & Legs in structured powder coated aluminium with Batyline fabric in white or black





223 west erie street, chicago, il., 60610 t: 312 335 1033 f: 312 335 1025 info@orangeskin.com www.orangeskin.com

# dimensions

#### **SOL + LUNA AUSTRALIS**



#### SOL + LUNA AUSTRALIS WITH BACKREST



# SOL + LUNA BOREALIS



#### **SOL + LUNA BOREALIS WITH BACKREST**





#### dimensions

#### **DOUBLE TAPA TABLE**



#### **DROP TAPA TABLE**



#### **ROUND TAPA TABLE**



#### **RECLINER & SEATING CUSHION**



#### **LOCKER**



# COMFORT CUSHION



### THROW PILLOW



#### STORAGE NET



#### **BOLSTER PILLOW**