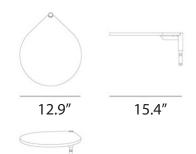

, a locker to keep your items safe while taking a swim, cushions, bolster & throw pillows, a sun shade and even a LED light/shade combination. The sun bed has a handy shelf to put things on at the side, which also makes a perfect backrest: just throw on a couple of cushions and you instantly create a comfortable sofa for three people.

#### materials:

Frame & Legs in structured powder coated aluminium with Batyline fabric in white or black





223 west erie street, chicago, il., 60610 t: 312 335 1033 f: 312 335 1025 info@orangeskin.com www.orangeskin.com

# dimensions

#### **SOL + LUNA AUSTRALIS**



#### SOL + LUNA AUSTRALIS WITH BACKREST



# SOL + LUNA BOREALIS



#### **SOL + LUNA BOREALIS WITH BACKREST**





#### dimensions

#### **DOUBLE TAPA TABLE**



#### **DROP TAPA TABLE**



#### **ROUND TAPA TABLE**



#### **RECLINER & SEATING CUSHION**



#### **LOCKER**



# COMFORT CUSHION



### THROW PILLOW



#### STORAGE NET



#### **BOLSTER PILLOW**