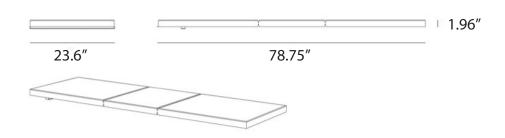

lster & throw pillows, a sun shade and even a LED light/shade combination. The sun bed has a handy shelf to put things on at the side, which also makes a perfect backrest: just throw on a couple of cushions and you instantly create a comfortable sofa for three people.

#### materials:

Frame & Legs in structured powder coated aluminium with Batyline fabric in white or black





223 west erie street, chicago, il., 60610 t: 312 335 1033 f: 312 335 1025 info@orangeskin.com www.orangeskin.com

# dimensions

#### **SOL + LUNA AUSTRALIS**



#### SOL + LUNA AUSTRALIS WITH BACKREST



# SOL + LUNA BOREALIS



#### **SOL + LUNA BOREALIS WITH BACKREST**





#### dimensions

#### **DOUBLE TAPA TABLE**



#### **DROP TAPA TABLE**



#### **ROUND TAPA TABLE**



#### **RECLINER & SEATING CUSHION**



#### **LOCKER**



# COMFORT CUSHION



### THROW PILLOW



#### STORAGE NET



#### **BOLSTER PILLOW**