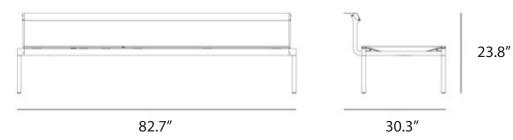

y night. The perfect way to make optimal use of your patio. The collection offers add-on accessories such as attatched cocktail tables, storage nets, a locker to keep your items safe while taking a swim, cushions, bolster & throw pillows, a sun shade and even a LED light/shade combination. The sun bed has a handy shelf to put things on at the side, which also makes a perfect backrest: just throw on a couple of cushions and you instantly create a comfortable sofa for three people.

#### materials:

Frame & Legs in structured powder coated aluminium with Batyline fabric in white or black





223 west erie street, chicago, il., 60610 t: 312 335 1033 f: 312 335 1025 info@orangeskin.com www.orangeskin.com

# dimensions

#### **SOL + LUNA AUSTRALIS**



#### SOL + LUNA AUSTRALIS WITH BACKREST



# SOL + LUNA BOREALIS



#### **SOL + LUNA BOREALIS WITH BACKREST**





#### dimensions

#### **DOUBLE TAPA TABLE**



#### **DROP TAPA TABLE**



#### **ROUND TAPA TABLE**



#### **RECLINER & SEATING CUSHION**



#### **LOCKER**



# COMFORT CUSHION



### THROW PILLOW



#### STORAGE NET



#### **BOLSTER PILLOW**