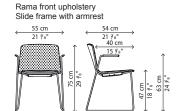

# Rama front upholstery Rama fully covered Four legs Four legs Rama Four wood Legs joining element 54 cm 21 <sup>2</sup>/<sub>8</sub>" Rama fully covered Rama front upholstery Four wood Legs Four wood Legs 55 cm 21 5/8" front upholstery Rama Slide frame joining element Rama fully covered Rama front upholstery Slide frame 54 cm 21 1/8" Rama Slide frame with armrest joining element