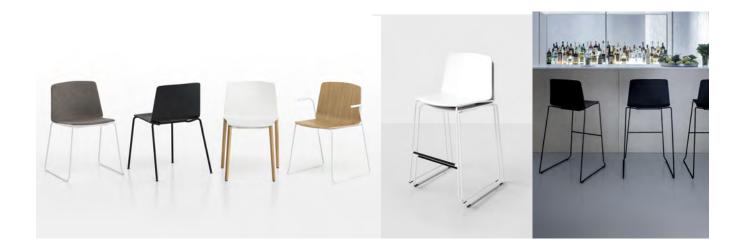

## ramos bassols

The chair was designed by Ramos Bassols studio. It was love at first sight, or rather, at first e-mail. It only took one e-mail, presenting the chair, and a spark was immediately struck between the company and the designers. The chair features clear-cut lines that are also warm and attractive, perfectly matching the style of Kristalia. Rama is the outcome of the meticulous details of the designers and the technology used by Kristalia from the outset: a return to wood processing, typical of the area where Kristalia is based. The chair is stackable and features a structure in curved plywood or in injection-moulded reinforced polypropylene. The 4-leg frame is available in chrome-plated steel or it can be lacquered in the same colour. Rama is also available with fabric upholstery.

#### materials:

metal finish:

polished chrome steel, lacquered steel.

body finish:

white, black, beige, watery grey polypropylene, European oak wood and black oak wood. finish of cover:

DIVINA MD/DIVINA MELANGE 2 fabric, field and scuba fabric. Extrema AU synthetic leather