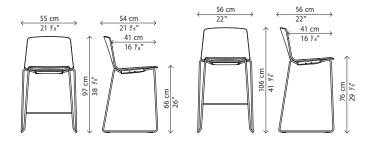

#### Rama Stool on slide frame

Rama front upholstery Stool on slide frame

Rama fully covered Stool on slide frame