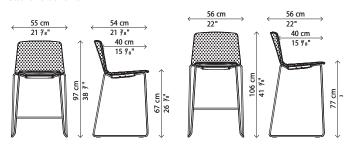

### dimensions:

223 west erie street, chicago, il., 60610 t: 312 335 1033 f: 312 335 1025 info@orangeskin.com www.orangeskin.com

# Rama front upholstery Rama fully covered Four legs Four legs Rama Four wood Legs joining element 54 cm 21 <sup>2</sup>/<sub>8</sub>" Rama fully covered Rama front upholstery Four wood Legs Four wood Legs 55 cm 21 5/8" front upholstery Rama Slide frame joining element Rama fully covered Rama front upholstery Slide frame 54 cm 21 1/8" Rama Slide frame with armrest joining element