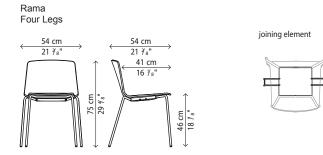

# Rama front upholstery Rama fully covered Four legs Four legs Rama Four wood Legs joining element 54 cm 21 <sup>2</sup>/<sub>8</sub>" Rama fully covered Rama front upholstery Four wood Legs Four wood Legs 55 cm 21 5/8" front upholstery Rama Slide frame joining element Rama fully covered Rama front upholstery Slide frame 54 cm 21 1/8" Rama Slide frame with armrest joining element