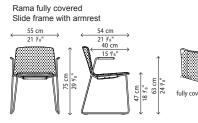

# Rama front upholstery Rama fully covered Four legs Four legs Rama Four wood Legs joining element 54 cm 21 <sup>2</sup>/<sub>8</sub>" Rama fully covered Rama front upholstery Four wood Legs Four wood Legs 55 cm 21 5/8" front upholstery Rama Slide frame joining element Rama fully covered Rama front upholstery Slide frame 54 cm 21 1/8" Rama Slide frame with armrest joining element