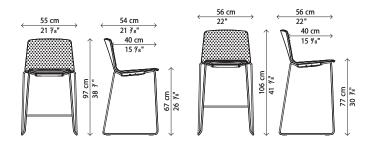

#### Rama Stool on slide frame

Rama front upholstery Stool on slide frame

Rama fully covered Stool on slide frame