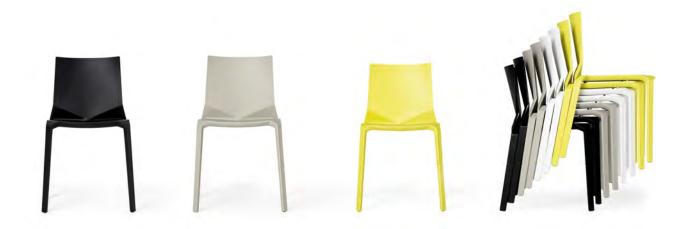

# plana lucidipevere

As strong as it is light and as sleek as it is versatile, the new Plana stackable plastic chair from Kristalia brings cutting edge Italian design to the home, office and garden. Offering great value for money the Plana is not only beautiful and comfortable, but practical. It is available in a range of colours from sober beige to vibrant fluorescent green and the Plana's unique design allows up to ten chairs at a time to be stored in a self-supporting stack. Its distinctive lines and high-tech production method means the Plana is ideal for use both indoors and out, a stylish piece of furniture for the home that is tough enough to cope with the outdoors. The Plana's slim profile and clean silhouette make it an ideal addition to the modern kitchen, dining room, function hall or workspace, and its exceptional stacking capability means that when not in use it will never be under your feet.

## materials:

white, black, beige and or fluo green polypropylene. Extrema Au synthetic leather or scuba fabric.