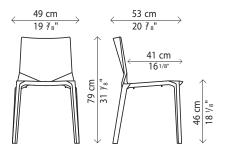

l and comfortable, but practical. It is available in a range of colours from sober beige to vibrant fluorescent green and the Plana's unique design allows up to ten chairs at a time to be stored in a self-supporting stack. Its distinctive lines and high-tech production method means the Plana is ideal for use both indoors and out, a stylish piece of furniture for the home that is tough enough to cope with the outdoors. The Plana's slim profile and clean silhouette make it an ideal addition to the modern kitchen, dining room, function hall or workspace, and its exceptional stacking capability means that when not in use it will never be under your feet.

## materials:

white, black, beige and or fluo green polypropylene. Extrema Au synthetic leather or scuba fabric.

## dimensions:

# Plana



## Plana upholstered





223 west erie street, chicago, il., 60610 t: 312 335 1033 f: 312 335 1025 info@orangeskin.com www.orangeskin.com