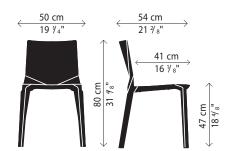

ractical. It is available in a range of colours from sober beige to vibrant fluorescent green and the Plana's unique design allows up to ten chairs at a time to be stored in a self-supporting stack. Its distinctive lines and high-tech production method means the Plana is ideal for use both indoors and out, a stylish piece of furniture for the home that is tough enough to cope with the outdoors. The Plana's slim profile and clean silhouette make it an ideal addition to the modern kitchen, dining room, function hall or workspace, and its exceptional stacking capability means that when not in use it will never be under your feet.

## materials:

white, black, beige and or fluo green polypropylene. Extrema Au synthetic leather or scuba fabric.

## dimensions:

# Plana



## Plana upholstered





223 west erie street, chicago, il., 60610 t: 312 335 1033 f: 312 335 1025 info@orangeskin.com www.orangeskin.com