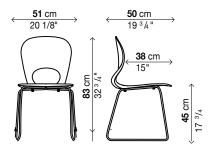

# **Pikaia** angelo natuzzi

With its aesthetically appealing look, Pikaia offers exceptional comfort when you sit down, thanks to a flexible back that supports your back with a customized embrace. Made of a moulded polyurethane, it is particularly resistant and easy to clean. Also available covered in hide leather. Besides the basic version, it is also available in a stackable version. Suitable for meeting and conference rooms, Pakaia is a truly versatile chair in the full sense of the word.

### materials:

metal finish:

polished chrome steel or white, red, black or beige lacquered steel.

body finish:

white, red, black and or beige polyurethane

### dimensions:





Pikaia Four legs



## Pikaia stackable armchair



joining element writing board



Pikaia stackable slide frame



#### Pikaia