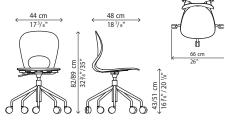

angelo natuzzi

With its aesthetically appealing look, Pikaia offers exceptional comfort when you sit down, thanks to a flexible back that supports your back with a customized embrace. Made of a moulded polyurethane, it is particularly resistant and easy to clean. Also available covered in hide leather. Besides the basic version, it is also available in a stackable version. Suitable for meeting and conference rooms, Pakaia is a truly versatile chair in the full sense of the word.

### materials:

metal finish:

polished chrome steel or white, red, black or beige lacquered steel.

body finish:

white, red, black and or beige polyurethane

### dimensions:





Pikaia Four legs



## Pikaia stackable armchair



joining element writing board



Pikaia stackable slide frame



#### Pikaia