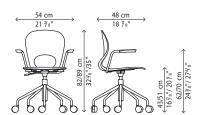

ngelo natuzzi

With its aesthetically appealing look, Pikaia offers exceptional comfort when you sit down, thanks to a flexible back that supports your back with a customized embrace. Made of a moulded polyurethane, it is particularly resistant and easy to clean. Also available covered in hide leather. Besides the basic version, it is also available in a stackable version. Suitable for meeting and conference rooms, Pakaia is a truly versatile chair in the full sense of the word.

### materials:

metal finish:

polished chrome steel or white, red, black or beige lacquered steel.

body finish:

white, red, black and or beige polyurethane

### dimensions:





Pikaia Four legs



## Pikaia stackable armchair



joining element writing board



Pikaia stackable slide frame



#### Pikaia