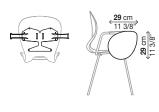

# **Pikaia** angelo natuzzi

With its aesthetically appealing look, Pikaia offers exceptional comfort when you sit down, thanks to a flexible back that supports your back with a customized embrace. Made of a moulded polyurethane, it is particularly resistant and easy to clean. Also available covered in hide leather. Besides the basic version, it is also available in a stackable version. Suitable for meeting and conference rooms, Pakaia is a truly versatile chair in the full sense of the word.

### materials:

metal finish:

polished chrome steel or white, red, black or beige lacquered steel.

body finish:

white, red, black and or beige polyurethane

### dimensions:





Pikaia Four legs



## Pikaia stackable armchair



joining element writing board



Pikaia stackable slide frame



#### Pikaia