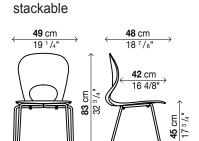

## Pikaia stackable armchair

joining element writing board

Pikaia stackable slide frame