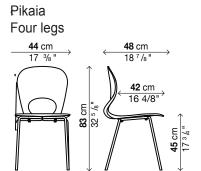

# **Pikaia** angelo natuzzi

With its aesthetically appealing look, Pikaia offers exceptional comfort when you sit down, thanks to a flexible back that supports your back with a customized embrace. Made of a moulded polyurethane, it is particularly resistant and easy to clean. Also available covered in hide leather. Besides the basic version, it is also available in a stackable version. Suitable for meeting and conference rooms, Pakaia is a truly versatile chair in the full sense of the word.

### materials:

metal finish:

polished chrome steel or white, red, black or beige lacquered steel.

body finish:

white, red, black and or beige polyurethane

### dimensions:





Pikaia Four legs



## Pikaia stackable armchair



joining element writing board



Pikaia stackable slide frame



#### Pikaia