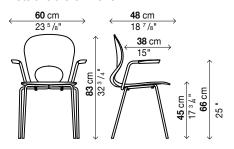

## Pikaia stackable armchair

joining element writing board

Pikaia stackable slide frame