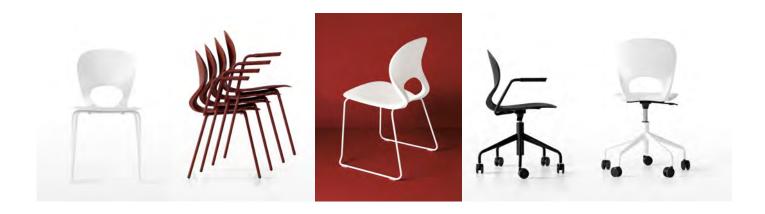

# **Pikaia** angelo natuzzi

With its aesthetically appealing look, Pikaia offers exceptional comfort when you sit down, thanks to a flexible back that supports your back with a customized embrace. Made of a moulded polyurethane, it is particularly resistant and easy to clean. Also available covered in hide leather. Besides the basic version, it is also available in a stackable version. Suitable for meeting and conference rooms, Pakaia is a truly versatile chair in the full sense of the word.

## Pikaia stackable armchair

joining element writing board

Pikaia stackable slide frame