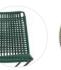

## SHELL

Load-bearing seating structure made of steel, woven with high-tenacity polyester cord, solution-dyed, guaranteeing high resistance to atmospheric agents, light, and abrasions, with stretch resistance. Sled-base made of steel rod. All Neil Twist Chair models have a stitching detail in a contrasting colour, for all versions, in glossy anthracite colour.

Variants and types: Matt ecru col.23 / Matt anthracite col.03 / Glossy silver grey col.04 / Glossy English green col.17 / Glossy orange - col.11.

#### Twist

Glossy orange col. 11

English green col. 17

Glossy

Glossy silver gray col. 04

Matt anthracite gray col. 03