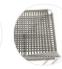

## SHELL

Load-bearing seating structure made of steel, woven with high-tenacity polyester cord, solution-dyed, guaranteeing high resistance to atmospheric agents, light, and abrasions, with stretch resistance. Sled-base made of steel rod. All Neil Twist Chair models have a stitching detail in a contrasting colour, for all versions, in glossy anthracite colour.

### BASE

The frames are powder painted in matt white and black nickel with a specific treatment for outdoor use. Available without armrests.