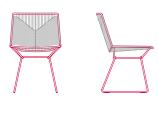

## OUTDOOR USE

All the variants available, are perfect in both indoor and outdoor environments.

NEIL TWIST CHAIR

L51 D57 H79 cm seat H45 cm