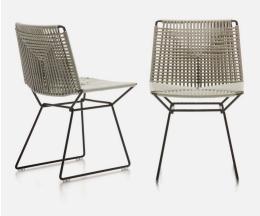

#### INDOOR AND OUTDOOR CHAIR

Gritty, versatile, vibrant, yet at the same time an icon of essentiality, in perfect harmony with MDF Italia's style. These are the main features of Neil armchair, that today comes in a brand new version: Neil twist Chair, whose eloquent name makes us sense that the manually braided rope is the project's protagonist, with a key detail - the contrasting internal cross-stitch - that adds character to the overall view.

Neil Twist Chair is proposed in rope with five different colours, with base in white or black nickel round steel wire.

In this new version, Jean Marie Massaud's chair is highly versatile: it can actually be used both indoors and outdoors, where its neutral or very bright colours will be outstanding in parks and private gardens, meeting places, hotels and public spaces.

## OUTDOOR USE

All the variants available, are perfect in both indoor and outdoor environments.

NEIL TWIST CHAIR

L51 D57 H79 cm seat H45 cm