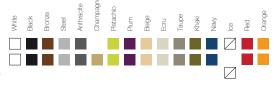

#### **FINISHINGS**

COLORS
BASIC, SELF-WATERING
LACQUERED
WHITE LIGHT, RGB LED, DMX LED