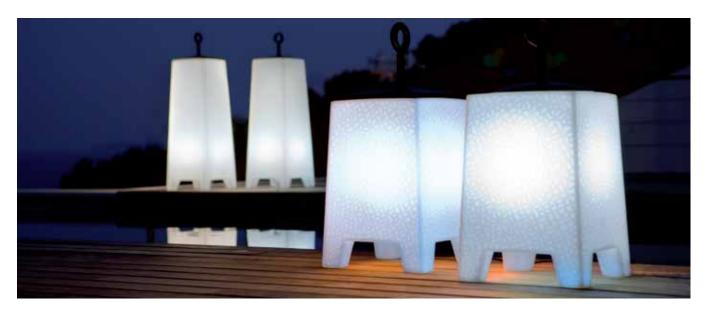

# Mora Collection Javier Mariscal

The lighting Mora is inspired in the tradition metallic punching lamps. The design, the functionality and the ecology are the most standing out elements of this collection. The shape has derived toward a compact volume of pure geometry. The Mora offers the consumer a balanced and relaxing light with its own personality.

## MORA LAMP

11" x 11" x 22¾" 28x28x58 cm

13" x 13" x 40½" 33x33x103 cm