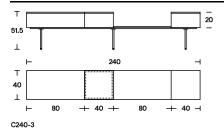

# **Moodboard Console**

Year Designer 2018 Massimo Mariani

The skilful experiments with textures and shades of Massimo Mariani's Moodboard Console gracefully mixes wood, brass, and marble to create a playful yet elegant multi-material surface.

The low sideboard can be personalized with a combination of top materials, and a polished steel or brass tray can be added as a valet or utility tray, which also functions as an integral part of the design and structure when not in use.

## **Acerbis**

#### Dimensions









#### **Finishes**

### Top:

- wood, dark stained walnut. Thickness 30mm;
  marble, white arabesque marble matt or graphite grey marble matt. Thickness 15mm.

Tray in shiny steel or satin polished steel – brass effect. Thickness 15mm. Structure in epoxy powder coated steel in micaceous grey finish.

| Тор       |      |      |  |  |
|-----------|------|------|--|--|
| MR02      | MR03 | ES59 |  |  |
|           |      |      |  |  |
| Tray      |      |      |  |  |
| MT01      | MT03 |      |  |  |
| _         |      |      |  |  |
| Structure |      |      |  |  |
| Structure |      |      |  |  |
|           |      |      |  |  |
|           |      |      |  |  |

acerbisdesign.com @acerbis\_design

T +39 031 7570301 acerbis@mdfitalia.it

Finishes legend

**A**Acerbis

| Matt wh