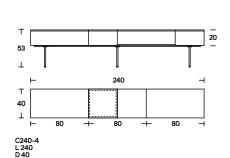

# **Moodboard Console**

Year Designer 2018 Massimo Mariani

The skilful experiments with textures and shades of Massimo Mariani's Moodboard Console gracefully mixes wood, brass, and marble to create a playful yet elegant multi-material surface.

The low sideboard can be personalized with a combination of top materials, and a polished steel or brass tray can be added as a valet or utility tray, which also functions as an integral part of the design and structure when not in use.

## **Acerbis**

#### Dimensions









#### **Finishes**

### Top:

- wood, dark stained walnut. Thickness 30mm;
  marble, white arabesque marble matt or graphite grey marble matt. Thickness 15mm.

Tray in shiny steel or satin polished steel – brass effect. Thickness 15mm. Structure in epoxy powder coated steel in micaceous grey finish.

| Тор       |      |      |  |  |
|-----------|------|------|--|--|
| MR02      | MR03 | ES59 |  |  |
|           |      |      |  |  |
| Tray      |      |      |  |  |
| MT01      | MT03 |      |  |  |
| _         |      |      |  |  |
| Structure |      |      |  |  |
| Structure |      |      |  |  |
|           |      |      |  |  |
|           |      |      |  |  |

acerbisdesign.com @acerbis\_design

T +39 031 7570301 acerbis@mdfitalia.it

Finishes legend

**A**Acerbis

| Matt white