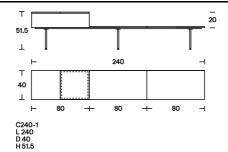

# **Moodboard Console**

Year Designer 2018 Massimo Mariani

The skilful experiments with textures and shades of Massimo Mariani's Moodboard Console gracefully mixes wood, brass, and marble to create a playful yet elegant multi-material surface.

The low sideboard can be personalized with a combination of top materials, and a polished steel or brass tray can be added as a valet or utility tray, which also functions as an integral part of the design and structure when not in use.

## **Acerbis**

#### Dimensions









#### **Finishes**

### Top:

- wood, dark stained walnut. Thickness 30mm;
  marble, white arabesque marble matt or graphite grey marble matt. Thickness 15mm.

Tray in shiny steel or satin polished steel – brass effect. Thickness 15mm. Structure in epoxy powder coated steel in micaceous grey finish.

| Тор       |      |      |  |  |
|-----------|------|------|--|--|
| MR02      | MR03 | ES59 |  |  |
|           |      |      |  |  |
| Tray      |      |      |  |  |
| MT01      | MT03 |      |  |  |
| _         |      |      |  |  |
| Structure |      |      |  |  |
| Structure |      |      |  |  |
|           |      |      |  |  |
|           |      |      |  |  |

acerbisdesign.com @acerbis\_design

T +39 031 7570301 acerbis@mdfitalia.it

Finishes legend

**A**Acerbis

| Matt whit