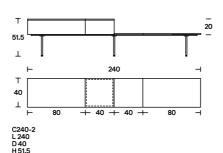

# **Moodboard Console**

Year Designer 2018 Massimo Mariani

The skilful experiments with textures and shades of Massimo Mariani's Moodboard Console gracefully mixes wood, brass, and marble to create a playful yet elegant multi-material surface.

The low sideboard can be personalized with a combination of top materials, and a polished steel or brass tray can be added as a valet or utility tray, which also functions as an integral part of the design and structure when not in use.

## **Acerbis**

#### Dimensions









#### **Finishes**

### Top:

- wood, dark stained walnut. Thickness 30mm;
  marble, white arabesque marble matt or graphite grey marble matt. Thickness 15mm.

Tray in shiny steel or satin polished steel – brass effect. Thickness 15mm. Structure in epoxy powder coated steel in micaceous grey finish.

| Тор       |      |      |  |  |
|-----------|------|------|--|--|
| MR02      | MR03 | ES59 |  |  |
|           |      |      |  |  |
| Tray      |      |      |  |  |
| MT01      | MT03 |      |  |  |
| _         |      |      |  |  |
| Structure |      |      |  |  |
| Structure |      |      |  |  |
|           |      |      |  |  |
|           |      |      |  |  |

acerbisdesign.com @acerbis\_design

T +39 031 7570301 acerbis@mdfitalia.it

Finishes legend

**A**Acerbis

| Matt white ar