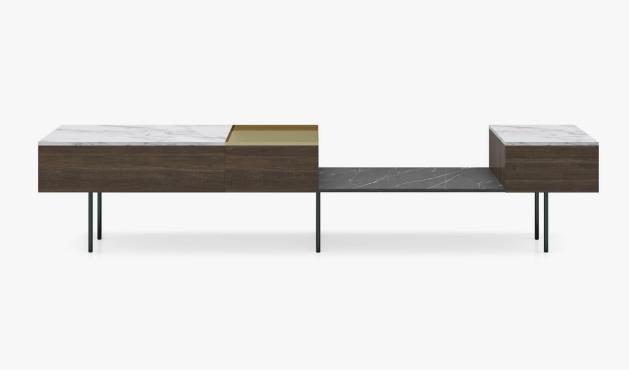

# **Moodboard Console**

Year Designer 2018 Massimo Mariani

The skilful experiments with textures and shades of Massimo Mariani's Moodboard Console gracefully mixes wood, brass, and marble to create a playful yet elegant multi-material surface.

The low sideboard can be personalized with a combination of top materials, and a polished steel or brass tray can be added as a valet or utility tray, which also functions as an integral part of the design and structure when not in use.

### Top:

- wood, dark stained walnut. Thickness 30mm;
  marble, white arabesque marble matt or graphite grey marble matt. Thickness 15mm.

Tray in shiny steel or satin polished steel – brass effect. Thickness 15mm. Structure in epoxy powder coated steel in micaceous grey finish.