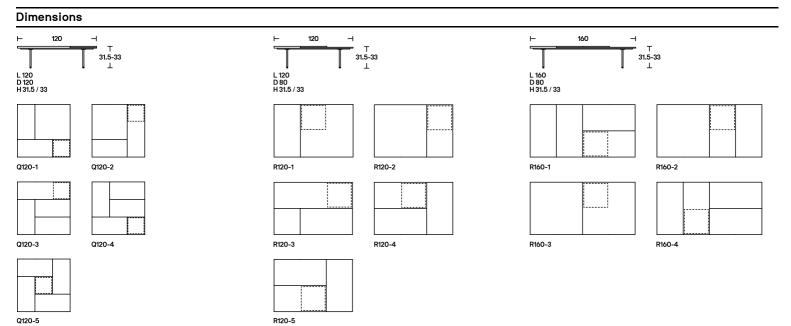

## Moodboard

Year Designer 2018

Massimo Mariani

For his first designs for Acerbis, Massimo Mariani applied the materially-focused approach that won him the Compasso d'Oro to create a truly exceptional line of versatile coffee tables of mixed and contrasting materials. Also available as sideboards, the Moodboard collection is a line of low tables in various sizes and shapes, with tops in a mix of wood, marble, polished steel, and brass, creating a mosaic of materials, colors, and textures.

Easy to combine to create larger islands of tables for bigger groups, a polished steel or brass tray can be added as a valet or utility tray, which also functions as an integral part of the design and structure when not in use.