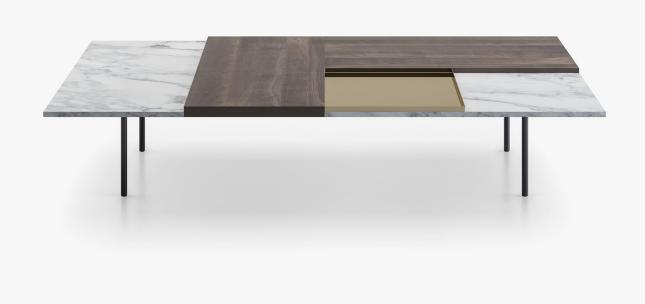

## Moodboard

Year Designer 2018

Massimo Mariani

For his first designs for Acerbis, Massimo Mariani applied the materially-focused approach that won him the Compasso d'Oro to create a truly exceptional line of versatile coffee tables of mixed and contrasting materials. Also available as sideboards, the Moodboard collection is a line of low tables in various sizes and shapes, with tops in a mix of wood, marble, polished steel, and brass, creating a mosaic of materials, colors, and textures.

Easy to combine to create larger islands of tables for bigger groups, a polished steel or brass tray can be added as a valet or utility tray, which also functions as an integral part of the design and structure when not in use.

## **Finishes**

**Acerbis** 

Top in the following versions:

- Wood top, dark stained walnut or swamp ash. Thickness 30mm;

- Marble top, white arabesque marble matt or graphite grey marble matt. Thickness 15mm.