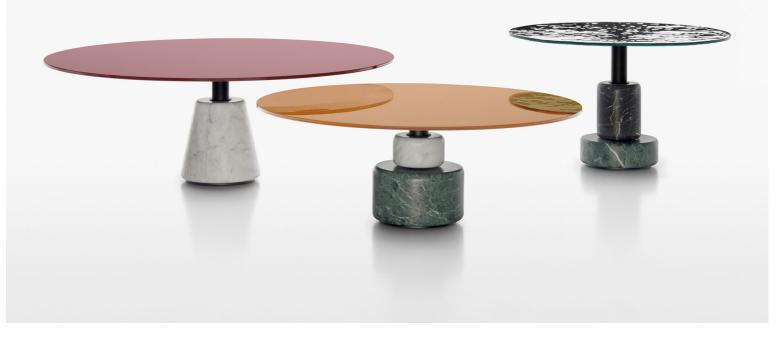

## Menhir

Year Designer 1983 - 2020 Giotto Stoppino, Lodovico Acerbis

With a daring approach to materials, the Menhir low table becomes a composition of colours and textures that eloquently illustrates the sculptural simplicity of Lodovico Acerbis and Giotto Stoppino's inventions of new forms. With a Greek-like classicism, the table's column connects the monumental marble base, matte in its contemporary version, to a tabletop available in dark stained walnut, black ash, lacquered and in the new version in cast glass, creating a striking exchange between colours and elements.

The glass tabletops are fixed to the base by a burnished stainless steel disk, which is visible in transparency as distinctive feature. Matt marble base: Carrara Statuario white, Marquinia black, Levanto red and Alpi green finish, a chromatic variety that reveals a typically Italian tradition. Stand: epoxy powder-coated steel in black matt finish.