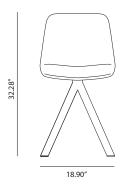

kind of environments. The 4 legs version is stackable

#### materials:

Swivel or 4 leg calibrated steel structure powder coated in thermoreinforced polyester in black, white, fluorescent orange and altea blue. Moulded shell with 3D plywood covered in shapeholding polyurethane foam and polyester fiber. Fixed upholstery covering available in the classic and plain version. Arms available in calibrated steel powder coated in thermoreinforced polyester in the same colors as the structure.

#### STRUCTURE | ARMS

#### Lacquered



White **RAL 9003** 



Black **RAL 9005** 



Altea Blue **RAL 5000** 



Sand NCS 3005Y50R



Fluorescent Orange **RAL 2005** 

#### Stained



Matt oak



Wenge



Cognac







# dimensions:

# FOUR LEG BASE SMOOTH UPHOLSTERY





# SWIVEL BASE SMOOTH UPHOLSTERY





#### AUDITORIUM SEAT SMOOTH UPHOLSTERY





ARMS





FOUR LEG BASE SOFT UPHOLSTERY





SWIVEL BASE SOFT UPHOLSTERY





# AUDITORIUM SEAT SOFT UPHOLSTERY







# CHAIR ACCESSORIES

# ARMS





#### MAABRM - WOODEN ARMS

Calibrated steel arms powder coated in thermoreinforced polyester in black, sand, altea blue or flourescent orange, with natural oak armrests.