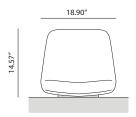

stackable

#### materials:

Swivel or 4 leg calibrated steel structure powder coated in thermoreinforced polyester in black, white, fluorescent orange and altea blue. Moulded shell with 3D plywood covered in shapeholding polyurethane foam and polyester fiber. Fixed upholstery covering available in the classic and plain version. Arms available in calibrated steel powder coated in thermoreinforced polyester in the same colors as the structure.

#### STRUCTURE | ARMS

#### Lacquered



White **RAL 9003** 



Black **RAL 9005** 



Altea Blue **RAL 5000** 



Sand NCS 3005Y50R



Fluorescent Orange **RAL 2005** 

#### Stained



Matt oak



Wenge



Cognac







# dimensions:

# FOUR LEG BASE SMOOTH UPHOLSTERY





# SWIVEL BASE SMOOTH UPHOLSTERY





#### AUDITORIUM SEAT SMOOTH UPHOLSTERY





ARMS





FOUR LEG BASE SOFT UPHOLSTERY





SWIVEL BASE SOFT UPHOLSTERY





# AUDITORIUM SEAT SOFT UPHOLSTERY







# CHAIR ACCESSORIES

# ARMS





#### MAABRM - WOODEN ARMS

Calibrated steel arms powder coated in thermoreinforced polyester in black, sand, altea blue or flourescent orange, with natural oak armrests.