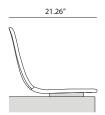

tackable

#### materials:

Swivel or 4 leg calibrated steel structure powder coated in thermoreinforced polyester in black, white, fluorescent orange and altea blue. Moulded shell with 3D plywood covered in shapeholding polyurethane foam and polyester fiber. Fixed upholstery covering available in the classic and plain version. Arms available in calibrated steel powder coated in thermoreinforced polyester in the same colors as the structure.

#### STRUCTURE | ARMS

#### Lacquered



White **RAL 9003** 



Black **RAL 9005** 



Altea Blue **RAL 5000** 



Sand NCS 3005Y50R



Fluorescent Orange **RAL 2005** 

#### Stained



Matt oak



Wenge



Cognac







# dimensions:

# FOUR LEG BASE SMOOTH UPHOLSTERY





# SWIVEL BASE SMOOTH UPHOLSTERY





#### AUDITORIUM SEAT SMOOTH UPHOLSTERY





ARMS





FOUR LEG BASE SOFT UPHOLSTERY





SWIVEL BASE SOFT UPHOLSTERY





# AUDITORIUM SEAT SOFT UPHOLSTERY







# CHAIR ACCESSORIES

# ARMS





#### MAABRM - WOODEN ARMS

Calibrated steel arms powder coated in thermoreinforced polyester in black, sand, altea blue or flourescent orange, with natural oak armrests.