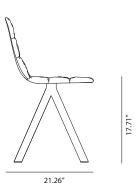

oated in thermoreinforced polyester in black, white, fluorescent orange and altea blue. Moulded shell with 3D plywood covered in shapeholding polyurethane foam and polyester fiber. Fixed upholstery covering available in the classic and plain version. Arms available in calibrated steel powder coated in thermoreinforced polyester in the same colors as the structure.

#### STRUCTURE | ARMS

#### Lacquered



White **RAL 9003** 



Black **RAL 9005** 



Altea Blue **RAL 5000** 



Sand NCS 3005Y50R



Fluorescent Orange **RAL 2005** 

#### Stained



Matt oak



Wenge



Cognac







# dimensions:

# FOUR LEG BASE SMOOTH UPHOLSTERY





# SWIVEL BASE SMOOTH UPHOLSTERY





#### AUDITORIUM SEAT SMOOTH UPHOLSTERY





ARMS





FOUR LEG BASE SOFT UPHOLSTERY





SWIVEL BASE SOFT UPHOLSTERY





# AUDITORIUM SEAT SOFT UPHOLSTERY







# CHAIR ACCESSORIES

# ARMS





#### MAABRM - WOODEN ARMS

Calibrated steel arms powder coated in thermoreinforced polyester in black, sand, altea blue or flourescent orange, with natural oak armrests.