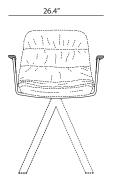

on. Arms available in calibrated steel powder coated in thermoreinforced polyester in the same colors as the structure.

#### STRUCTURE | ARMS

#### Lacquered



White **RAL 9003** 



Black **RAL 9005** 



Altea Blue **RAL 5000** 



Sand NCS 3005Y50R



Fluorescent Orange **RAL 2005** 

#### Stained



Matt oak



Wenge



Cognac







# dimensions:

# FOUR LEG BASE SMOOTH UPHOLSTERY





# SWIVEL BASE SMOOTH UPHOLSTERY





#### AUDITORIUM SEAT SMOOTH UPHOLSTERY





ARMS





FOUR LEG BASE SOFT UPHOLSTERY





SWIVEL BASE SOFT UPHOLSTERY





# AUDITORIUM SEAT SOFT UPHOLSTERY







# CHAIR ACCESSORIES

# ARMS





#### MAABRM - WOODEN ARMS

Calibrated steel arms powder coated in thermoreinforced polyester in black, sand, altea blue or flourescent orange, with natural oak armrests.