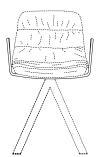

# maarten victor carrasco

Swivel or 4 leg chair for the home and for public facilities. Its powder coated steel tube structure and its carefully made, elegant, upholstered seat recall the classics of the '70s. Maarten is available in two upholstered versions with or without arms to fit with all kind of environments. The 4 legs version is stackable

#### materials:

Swivel or 4 leg calibrated steel structure powder coated in thermoreinforced polyester in black, white, fluorescent orange and altea blue. Moulded shell with 3D plywood covered in shapeholding polyurethane foam and polyester fiber. Fixed upholstery covering available in the classic and plain version. Arms available in calibrated steel powder coated in thermoreinforced polyester in the same colors as the structure.