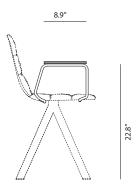

. Arms available in calibrated steel powder coated in thermoreinforced polyester in the same colors as the structure.

#### STRUCTURE | ARMS

#### Lacquered



White **RAL 9003** 



Black **RAL 9005** 



Altea Blue **RAL 5000** 



Sand NCS 3005Y50R



Fluorescent Orange **RAL 2005** 

#### Stained



Matt oak



Wenge



Cognac







# dimensions:

# FOUR LEG BASE SMOOTH UPHOLSTERY





# SWIVEL BASE SMOOTH UPHOLSTERY





#### AUDITORIUM SEAT SMOOTH UPHOLSTERY





ARMS





FOUR LEG BASE SOFT UPHOLSTERY





SWIVEL BASE SOFT UPHOLSTERY





# AUDITORIUM SEAT SOFT UPHOLSTERY







# CHAIR ACCESSORIES

# ARMS





#### MAABRM - WOODEN ARMS

Calibrated steel arms powder coated in thermoreinforced polyester in black, sand, altea blue or flourescent orange, with natural oak armrests.