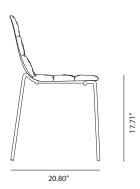

librated steel structure powder coated in thermoreinforced polyester in black, white, fluorescent orange and altea blue. Moulded shell with 3D plywood covered in shapeholding polyurethane foam and polyester fiber. Fixed upholstery covering available in the classic and plain version. Arms available in calibrated steel powder coated in thermoreinforced polyester in the same colors as the structure.

#### STRUCTURE | ARMS

#### Lacquered



White **RAL 9003** 



Black **RAL 9005** 



Altea Blue **RAL 5000** 



Sand NCS 3005Y50R



Fluorescent Orange **RAL 2005** 

#### Stained



Matt oak



Wenge



Cognac







# dimensions:

# FOUR LEG BASE SMOOTH UPHOLSTERY





# SWIVEL BASE SMOOTH UPHOLSTERY





#### AUDITORIUM SEAT SMOOTH UPHOLSTERY





ARMS





FOUR LEG BASE SOFT UPHOLSTERY





SWIVEL BASE SOFT UPHOLSTERY





# AUDITORIUM SEAT SOFT UPHOLSTERY







# CHAIR ACCESSORIES

# ARMS





#### MAABRM - WOODEN ARMS

Calibrated steel arms powder coated in thermoreinforced polyester in black, sand, altea blue or flourescent orange, with natural oak armrests.