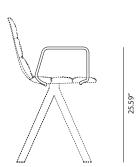

d altea blue. Moulded shell with 3D plywood covered in shapeholding polyurethane foam and polyester fiber. Fixed upholstery covering available in the classic and plain version. Arms available in calibrated steel powder coated in thermoreinforced polyester in the same colors as the structure.

#### STRUCTURE | ARMS

#### Lacquered



White **RAL 9003** 



Black **RAL 9005** 



Altea Blue **RAL 5000** 



Sand NCS 3005Y50R



Fluorescent Orange **RAL 2005** 

#### Stained



Matt oak



Wenge



Cognac







# dimensions:

# FOUR LEG BASE SMOOTH UPHOLSTERY





# SWIVEL BASE SMOOTH UPHOLSTERY





#### AUDITORIUM SEAT SMOOTH UPHOLSTERY





ARMS





FOUR LEG BASE SOFT UPHOLSTERY





SWIVEL BASE SOFT UPHOLSTERY





# AUDITORIUM SEAT SOFT UPHOLSTERY







# CHAIR ACCESSORIES

# ARMS





#### MAABRM - WOODEN ARMS

Calibrated steel arms powder coated in thermoreinforced polyester in black, sand, altea blue or flourescent orange, with natural oak armrests.