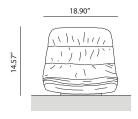

n black, white, fluorescent orange and altea blue. Moulded shell with 3D plywood covered in shapeholding polyurethane foam and polyester fiber. Fixed upholstery covering available in the classic and plain version. Arms available in calibrated steel powder coated in thermoreinforced polyester in the same colors as the structure.

#### STRUCTURE | ARMS

#### Lacquered



White **RAL 9003** 



Black **RAL 9005** 



Altea Blue **RAL 5000** 



Sand NCS 3005Y50R



Fluorescent Orange **RAL 2005** 

#### Stained



Matt oak



Wenge



Cognac







# dimensions:

# FOUR LEG BASE SMOOTH UPHOLSTERY





# SWIVEL BASE SMOOTH UPHOLSTERY





#### AUDITORIUM SEAT SMOOTH UPHOLSTERY





ARMS





FOUR LEG BASE SOFT UPHOLSTERY





SWIVEL BASE SOFT UPHOLSTERY





# AUDITORIUM SEAT SOFT UPHOLSTERY







# CHAIR ACCESSORIES

# ARMS





#### MAABRM - WOODEN ARMS

Calibrated steel arms powder coated in thermoreinforced polyester in black, sand, altea blue or flourescent orange, with natural oak armrests.