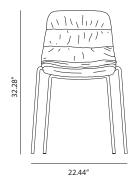

calibrated steel structure powder coated in thermoreinforced polyester in black, white, fluorescent orange and altea blue. Moulded shell with 3D plywood covered in shapeholding polyurethane foam and polyester fiber. Fixed upholstery covering available in the classic and plain version. Arms available in calibrated steel powder coated in thermoreinforced polyester in the same colors as the structure.

#### STRUCTURE | ARMS

#### Lacquered



White **RAL 9003** 



Black **RAL 9005** 



Altea Blue **RAL 5000** 



Sand NCS 3005Y50R



Fluorescent Orange **RAL 2005** 

#### Stained



Matt oak



Wenge



Cognac







# dimensions:

# FOUR LEG BASE SMOOTH UPHOLSTERY





# SWIVEL BASE SMOOTH UPHOLSTERY





#### AUDITORIUM SEAT SMOOTH UPHOLSTERY





ARMS





FOUR LEG BASE SOFT UPHOLSTERY





SWIVEL BASE SOFT UPHOLSTERY





# AUDITORIUM SEAT SOFT UPHOLSTERY







# CHAIR ACCESSORIES

# ARMS





#### MAABRM - WOODEN ARMS

Calibrated steel arms powder coated in thermoreinforced polyester in black, sand, altea blue or flourescent orange, with natural oak armrests.