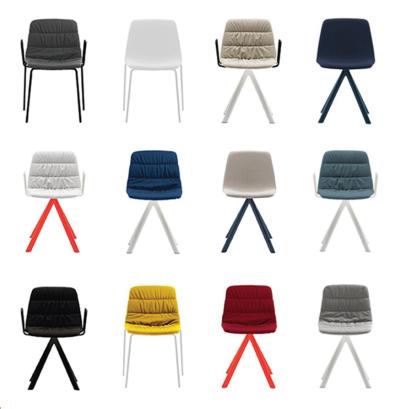

# maarten victor carrasco

Swivel or 4 leg chair for the home and for public facilities. Its powder coated steel tube structure and its carefully made, elegant, upholstered seat recall the classics of the '70s. Maarten is available in two upholstered versions with or without arms to fit with all kind of environments. The 4 legs version is stackable

#### materials:

Swivel or 4 leg calibrated steel structure powder coated in thermoreinforced polyester in black, white, fluorescent orange and altea blue. Moulded shell with 3D plywood covered in shapeholding polyurethane foam and polyester fiber. Fixed upholstery covering available in the classic and plain version. Arms available in calibrated steel powder coated in thermoreinforced polyester in the same colors as the structure.