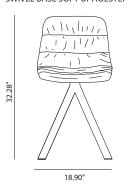

coated in thermoreinforced polyester in black, white, fluorescent orange and altea blue. Moulded shell with 3D plywood covered in shapeholding polyurethane foam and polyester fiber. Fixed upholstery covering available in the classic and plain version. Arms available in calibrated steel powder coated in thermoreinforced polyester in the same colors as the structure.

#### STRUCTURE | ARMS

#### Lacquered



White **RAL 9003** 



Black **RAL 9005** 



Altea Blue **RAL 5000** 



Sand NCS 3005Y50R



Fluorescent Orange **RAL 2005** 

#### Stained



Matt oak



Wenge



Cognac







# dimensions:

# FOUR LEG BASE SMOOTH UPHOLSTERY





# SWIVEL BASE SMOOTH UPHOLSTERY





#### AUDITORIUM SEAT SMOOTH UPHOLSTERY





ARMS





FOUR LEG BASE SOFT UPHOLSTERY





SWIVEL BASE SOFT UPHOLSTERY





# AUDITORIUM SEAT SOFT UPHOLSTERY







# CHAIR ACCESSORIES

# ARMS





#### MAABRM - WOODEN ARMS

Calibrated steel arms powder coated in thermoreinforced polyester in black, sand, altea blue or flourescent orange, with natural oak armrests.