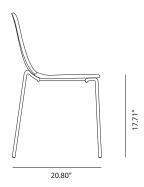

ith or without arms to fit with all kind of environments. The 4 legs version is stackable

#### materials:

Swivel or 4 leg calibrated steel structure powder coated in thermoreinforced polyester in black, white, fluorescent orange and altea blue. Moulded shell with 3D plywood covered in shapeholding polyurethane foam and polyester fiber. Fixed upholstery covering available in the classic and plain version. Arms available in calibrated steel powder coated in thermoreinforced polyester in the same colors as the structure.

#### STRUCTURE | ARMS

#### Lacquered



White **RAL 9003** 



Black **RAL 9005** 



Altea Blue **RAL 5000** 



Sand NCS 3005Y50R



Fluorescent Orange **RAL 2005** 

#### Stained



Matt oak



Wenge



Cognac







# dimensions:

# FOUR LEG BASE SMOOTH UPHOLSTERY





# SWIVEL BASE SMOOTH UPHOLSTERY





#### AUDITORIUM SEAT SMOOTH UPHOLSTERY





ARMS





FOUR LEG BASE SOFT UPHOLSTERY





SWIVEL BASE SOFT UPHOLSTERY





# AUDITORIUM SEAT SOFT UPHOLSTERY







# CHAIR ACCESSORIES

# ARMS





#### MAABRM - WOODEN ARMS

Calibrated steel arms powder coated in thermoreinforced polyester in black, sand, altea blue or flourescent orange, with natural oak armrests.