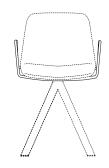

#### materials:

Swivel or 4 leg calibrated steel structure powder coated in thermoreinforced polyester in black, white, fluorescent orange and altea blue. Moulded shell with 3D plywood covered in shapeholding polyurethane foam and polyester fiber. Fixed upholstery covering available in the classic and plain version. Arms available in calibrated steel powder coated in thermoreinforced polyester in the same colors as the structure.

#### STRUCTURE | ARMS

#### Lacquered



White **RAL 9003** 



Black **RAL 9005** 



Altea Blue **RAL 5000** 



Sand NCS 3005Y50R



Fluorescent Orange **RAL 2005** 

#### Stained



Matt oak



Wenge



Cognac







# dimensions:

# FOUR LEG BASE SMOOTH UPHOLSTERY





# SWIVEL BASE SMOOTH UPHOLSTERY





#### AUDITORIUM SEAT SMOOTH UPHOLSTERY





ARMS





FOUR LEG BASE SOFT UPHOLSTERY





SWIVEL BASE SOFT UPHOLSTERY





# AUDITORIUM SEAT SOFT UPHOLSTERY







# CHAIR ACCESSORIES

# ARMS





#### MAABRM - WOODEN ARMS

Calibrated steel arms powder coated in thermoreinforced polyester in black, sand, altea blue or flourescent orange, with natural oak armrests.