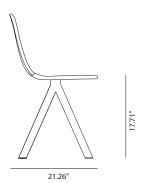

ind of environments. The 4 legs version is stackable

#### materials:

Swivel or 4 leg calibrated steel structure powder coated in thermoreinforced polyester in black, white, fluorescent orange and altea blue. Moulded shell with 3D plywood covered in shapeholding polyurethane foam and polyester fiber. Fixed upholstery covering available in the classic and plain version. Arms available in calibrated steel powder coated in thermoreinforced polyester in the same colors as the structure.

#### STRUCTURE | ARMS

#### Lacquered



White **RAL 9003** 



Black **RAL 9005** 



Altea Blue **RAL 5000** 



Sand NCS 3005Y50R



Fluorescent Orange **RAL 2005** 

#### Stained



Matt oak



Wenge



Cognac







# dimensions:

# FOUR LEG BASE SMOOTH UPHOLSTERY





# SWIVEL BASE SMOOTH UPHOLSTERY





#### AUDITORIUM SEAT SMOOTH UPHOLSTERY





ARMS





FOUR LEG BASE SOFT UPHOLSTERY





SWIVEL BASE SOFT UPHOLSTERY





# AUDITORIUM SEAT SOFT UPHOLSTERY







# CHAIR ACCESSORIES

# ARMS





#### MAABRM - WOODEN ARMS

Calibrated steel arms powder coated in thermoreinforced polyester in black, sand, altea blue or flourescent orange, with natural oak armrests.