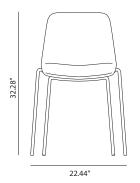

with or without arms to fit with all kind of environments. The 4 legs version is stackable

#### materials:

Swivel or 4 leg calibrated steel structure powder coated in thermoreinforced polyester in black, white, fluorescent orange and altea blue. Moulded shell with 3D plywood covered in shapeholding polyurethane foam and polyester fiber. Fixed upholstery covering available in the classic and plain version. Arms available in calibrated steel powder coated in thermoreinforced polyester in the same colors as the structure.

#### STRUCTURE | ARMS

#### Lacquered



White **RAL 9003** 



Black **RAL 9005** 



Altea Blue **RAL 5000** 



Sand NCS 3005Y50R



Fluorescent Orange **RAL 2005** 

#### Stained



Matt oak



Wenge



Cognac







# dimensions:

# FOUR LEG BASE SMOOTH UPHOLSTERY





# SWIVEL BASE SMOOTH UPHOLSTERY





#### AUDITORIUM SEAT SMOOTH UPHOLSTERY





ARMS





FOUR LEG BASE SOFT UPHOLSTERY





SWIVEL BASE SOFT UPHOLSTERY





# AUDITORIUM SEAT SOFT UPHOLSTERY







# CHAIR ACCESSORIES

# ARMS





#### MAABRM - WOODEN ARMS

Calibrated steel arms powder coated in thermoreinforced polyester in black, sand, altea blue or flourescent orange, with natural oak armrests.