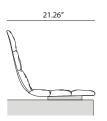

black, white, fluorescent orange and altea blue. Moulded shell with 3D plywood covered in shapeholding polyurethane foam and polyester fiber. Fixed upholstery covering available in the classic and plain version. Arms available in calibrated steel powder coated in thermoreinforced polyester in the same colors as the structure.

#### STRUCTURE | ARMS

#### Lacquered



White **RAL 9003** 



Black **RAL 9005** 



Altea Blue **RAL 5000** 



Sand NCS 3005Y50R



Fluorescent Orange **RAL 2005** 

#### Stained



Matt oak



Wenge



Cognac







# dimensions:

# FOUR LEG BASE SMOOTH UPHOLSTERY





# SWIVEL BASE SMOOTH UPHOLSTERY





#### AUDITORIUM SEAT SMOOTH UPHOLSTERY





ARMS





FOUR LEG BASE SOFT UPHOLSTERY





SWIVEL BASE SOFT UPHOLSTERY





# AUDITORIUM SEAT SOFT UPHOLSTERY







# CHAIR ACCESSORIES

# ARMS





#### MAABRM - WOODEN ARMS

Calibrated steel arms powder coated in thermoreinforced polyester in black, sand, altea blue or flourescent orange, with natural oak armrests.