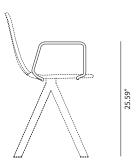

#### materials:

Swivel or 4 leg calibrated steel structure powder coated in thermoreinforced polyester in black, white, fluorescent orange and altea blue. Moulded shell with 3D plywood covered in shapeholding polyurethane foam and polyester fiber. Fixed upholstery covering available in the classic and plain version. Arms available in calibrated steel powder coated in thermoreinforced polyester in the same colors as the structure.

#### STRUCTURE | ARMS

#### Lacquered



White **RAL 9003** 



Black **RAL 9005** 



Altea Blue **RAL 5000** 



Sand NCS 3005Y50R



Fluorescent Orange **RAL 2005** 

#### Stained



Matt oak



Wenge



Cognac







# dimensions:

# FOUR LEG BASE SMOOTH UPHOLSTERY





# SWIVEL BASE SMOOTH UPHOLSTERY





#### AUDITORIUM SEAT SMOOTH UPHOLSTERY





ARMS





FOUR LEG BASE SOFT UPHOLSTERY





SWIVEL BASE SOFT UPHOLSTERY





# AUDITORIUM SEAT SOFT UPHOLSTERY







# CHAIR ACCESSORIES

# ARMS





#### MAABRM - WOODEN ARMS

Calibrated steel arms powder coated in thermoreinforced polyester in black, sand, altea blue or flourescent orange, with natural oak armrests.