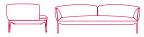

#### LOW BACKREST

armchair L100 D86 H80 cm seat H42 D76 cm

2S sofa L160 D86 H80 cm seat H42 D76 cm

3S sofa L220 D86 H80 cm seat H42 D76 cm

3S extra sofa L250 D86 H80 cm seat H42 D76 cm

3S sofa | deep version L220 D104 H80 cm seat H42 D94 cm