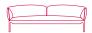

#### **HIGH BACKREST**

3S sofa | deep version L220 D104 H103 cm seat H42 D94 cm

3S extra sofa | deep version L250 D104 H103 cm seat H42 D94 cm