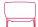

#### LOW BACKREST

armchair L100 D86 H80 cm seat H42 D76 cm

2S sofa L160 D86 H80 cm seat H42 D76 cm

3S sofa L220 D86 H80 cm seat H42 D76 cm

3S extra sofa L250 D86 H80 cm seat H42 D76 cm

3S sofa | deep version L220 D104 H80 cm seat H42 D94 cm