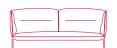

#### LOW BACKREST

armchair L100 D86 H80 cm seat H42 D76 cm

2S sofa L160 D86 H80 cm seat H42 D76 cm

3S sofa L220 D86 H80 cm seat H42 D76 cm

3S extra sofa L250 D86 H80 cm seat H42 D76 cm

3S sofa | deep version L220 D104 H80 cm seat H42 D94 cm