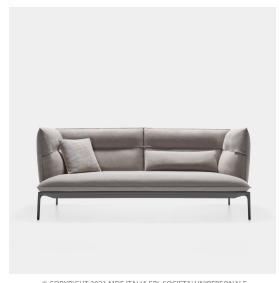

## YALE X

## Designed by Jean Marie Massaud

Armchair and sofa with strong personality and large cushions, providing considerable comfort and great functionality. Available in two different seat depths, and in two different backrest heights, which guarantee a comfortable sitting position and strong adaptation to the needs and requirements of the moment.

### **FRAME**

Extruded aluminium frame with elastic bands, diecast aluminium feet. The frame is painted matt white, bronze and black nickel.

### **COVER**

The upholstery in fabric or leather covers every part of the sofa and is completely removable. Leather and Nabuk coverings are not available for the high backrest version (103 cm).

#### **CUSHIONS**

Backrest and armrest with internal loadbearing structure in tubular aluminium and a particular system for fastening to the profile. Variable-density foam polyurethane padding and cover in Rollo Fill® (polyester microspheres) and polyester wadding. This particular composition of the cushion gives the padding natural softness and elasticity, a long lifespan and high comfort. Cushions with topstitched seams and raised profiles.

#### **SEAMS**

The contrasting seams characterise and identify the Yale X collection, only for the high backrest variant lable in the colours white, medium grey and anthracite, which can be selected and combined by the client.