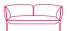

#### LOW BACKREST

armchair L100 D86 H80 cm seat H42 D76 cm

2S sofa L160 D86 H80 cm seat H42 D76 cm

3S sofa L220 D86 H80 cm seat H42 D76 cm

3S extra sofa L250 D86 H80 cm seat H42 D76 cm

3S sofa | deep version L220 D104 H80 cm seat H42 D94 cm

3S extra sofa | deep version L250 D104 H80 cm seat H42 D94 cm