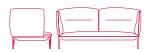

#### LOW BACKREST

armchair L100 D86 H80 cm seat H42 D76 cm

2S sofa L160 D86 H80 cm seat H42 D76 cm

3S sofa L220 D86 H80 cm seat H42 D76 cm

3S extra sofa L250 D86 H80 cm seat H42 D76 cm

3S sofa | deep version L220 D104 H80 cm seat H42 D94 cm