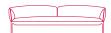

#### LOW BACKREST

armchair L100 D86 H80 cm seat H42 D76 cm

2S sofa L160 D86 H80 cm seat H42 D76 cm

3S sofa L220 D86 H80 cm seat H42 D76 cm

3S extra sofa L250 D86 H80 cm seat H42 D76 cm

3S sofa | deep version L220 D104 H80 cm seat H42 D94 cm

3S extra sofa | deep version L250 D104 H80 cm seat H42 D94 cm