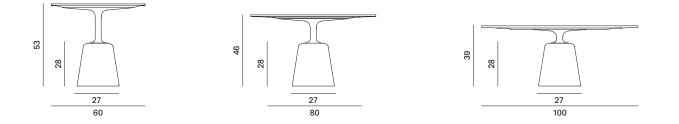

## DIMENSIONS

The tops are combined with the relative heights:

- top Ø60 cm, table height 53 cm;
- top Ø80 cm, table height 46 cm;
- top Ø100 cm, table height 39 cm.