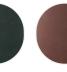

#### LAQUERED

Medium density wood fibre panel, 25 mm thick, machined on the edge, and painted matt white or matt graphite grey.

## Matt lacquered

Matt lacquered white X042

Matt lacquered graphite grey X082