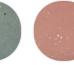

#### WHITE VERSION

Base in natural cement, matt white tube and flange, lacquered white, white cement, bleached oak wood or white stone chip cement top. ANTHRACITE VERSION Base in anthracite cement, matt anthracite tube and flange, lacquered anthracite grey, brown oak wood, Canaletto walnut wood or anthracite cement top. ORANGE VERSION Base in terracotta cement, matt orange tube and flange, terracotta stone chip cement top. GREEN VERSION Base in green cement, matt green tube and flange, green stone chip cement top.

### Cement

Cement green

Cement natural X080

Cement anthracite X081

Cement terracotta