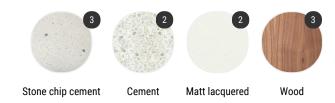

#### STONE CHIP CEMENT

In UHPFRC (ultra high performance, fibre reinforced cement), with high technical / structural characteristics, coloured in mass using natural oxides, enhanced with a stone chi surface made up of Alpine rocks and stones (white and green stone chip top), or stone chip made up of stones from Tuscany (terracotta top). WOOD

#### CEMENT

In white or anthracite UHPFRC cement (ultra high performance, fibre reinforced cement), with high technical / structural characteristics.

## Matt lacquered

Matt lacquered white X042

Matt lacquered graphite grey X082

#### Wood

Canaletto

walnut

Bleached oak X075

X076

### Stone chip cement

White stone chip cement

Green stone Terracotta chip cement stone chip cement

### Cement

White cement

Anthracite cement