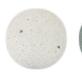

#### STONE CHIP CEMENT

In UHPFRC (ultra high performance, fibre reinforced cement), with high technical / structural characteristics, coloured in mass using natural oxides, enhanced with a stone chi surface made up of Alpine rocks and stones (white and green stone chip top), or stone chip made up of stones from Tuscany (terracotta top). WOOD

### Stone chip cement

White stone chip cement

Green stone Terracotta chip cement stone chip cement