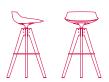

#### Designed by Jean Marie Massaud

A family of stools of great impact and comfort completing the Flow Collection. Flow Stool in matt white and black shell made from polyurethane, available with VN 4-legged oak base (seat H44, 65 and 78cm), sled base, (seat H44, 65 and 78cm), VN 4-legged base in steel (seat H44, 65 and 78cm) and 4-legged LEM base (seat H44, 65 and 78cm). Optional upholstered PAD.

#### WHITE OR BLACK SHELL

**sled base** L52 D48 cm seat H44 / H65 / H78 cm

**OPTIONS** 

VN 4-legged steel base L56 D56 seat H44 cm L54 D54 seat H65 / 78 cm

**LEM 4-legged base** L65 D65 seat H44 cm

VN 4-legged oak base L56 D56 seat H44 cm L54 D54 seat H65 / H78 cm