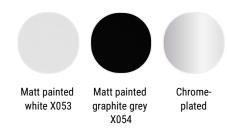

# Finishing

The number in the dot corresponds to the number of colour/material finish.

Here below, in the section FINISH OPTIONS, please note all the colours of the materials used for this product.

# Finish options

#### Plastic

Plastic white

Plastic black