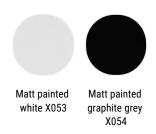

ct, scratches and aging.

#### **OUTDOOR USE**

Upon request outdoor versions with sled base in white or graphite grey.



#### WHITE OR BLACK SHELL







**sled base** L52 D48 cm seat H44 / H65 / H78 cm

**OPTIONS** 







VN 4-legged steel base L56 D56 seat H44 cm L54 D54 seat H65 / 78 cm



**LEM 4-legged base** L65 D65 seat H44 cm







VN 4-legged oak base L56 D56 seat H44 cm L54 D54 seat H65 / H78 cm

# Finishing

The number in the dot corresponds to the number of colour/material finish.

Here below, in the section FINISH OPTIONS, please note all the colours of the materials used for this product.

### STOOL

#### Base









Sled

VN 4-legged steel base VN 4-legged oak base

base

#### Shell



Plastic

# Finish options

#### **BASE**

#### Sled



#### VN 4-legged steel base



#### VN 4-legged oak base



#### LEM 4-legged base



### **SHELL**

#### Plastic



Plastic white

Plastic black