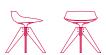

#### WHITE OR BLACK SHELL

**sled base** L52 D48 cm seat H44 / H65 / H78 cm

**OPTIONS** 

VN 4-legged steel base L56 D56 seat H44 cm L54 D54 seat H65 / 78 cm

**LEM 4-legged base** L65 D65 seat H44 cm

VN 4-legged oak base L56 D56 seat H44 cm L54 D54 seat H65 / H78 cm

#### Base

Sled

VN 4-legged steel base VN 4-legged oak base

base