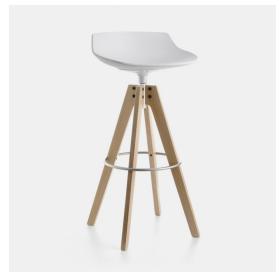

## FLOW STOOL

#### Designed by Jean Marie Massaud

A family of stools of great impact and comfort completing the Flow Collection. Flow Stool in matt white and black shell made from polyurethane, available with VN 4-legged oak base (seat H44, 65 and 78cm), sled base, (seat H44, 65 and 78cm), VN 4-legged base in steel (seat H44, 65 and 78cm) and 4-legged LEM base (seat H44, 65 and 78cm). Optional upholstered PAD.

#### WHITE OR BLACK SHELL

**sled base** L52 D48 cm seat H44 / H65 / H78 cm

**OPTIONS** 

VN 4-legged steel base L56 D56 seat H44 cm L54 D54 seat H65 / 78 cm

**LEM 4-legged base** L65 D65 seat H44 cm

VN 4-legged oak base L56 D56 seat H44 cm L54 D54 seat H65 / H78 cm