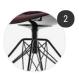

#### WHITE OR BLACK SHELL

**sled base** L52 D48 cm seat H44 / H65 / H78 cm

**OPTIONS** 

VN 4-legged steel base L56 D56 seat H44 cm L54 D54 seat H65 / 78 cm

**LEM 4-legged base** L65 D65 seat H44 cm

VN 4-legged oak base L56 D56 seat H44 cm L54 D54 seat H65 / H78 cm

#### Base

Sled

VN 4-legged steel base VN 4-legged oak base

base

#### LEM 4-legged base