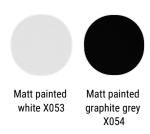

quest outdoor versions with sled base in white or graphite grey.



#### WHITE OR BLACK SHELL







**sled base** L52 D48 cm seat H44 / H65 / H78 cm

**OPTIONS** 







VN 4-legged steel base L56 D56 seat H44 cm L54 D54 seat H65 / 78 cm



**LEM 4-legged base** L65 D65 seat H44 cm







VN 4-legged oak base L56 D56 seat H44 cm L54 D54 seat H65 / H78 cm

# Finishing

The number in the dot corresponds to the number of colour/material finish.

Here below, in the section FINISH OPTIONS, please note all the colours of the materials used for this product.

### STOOL

#### Base









Sled

VN 4-legged steel base VN 4-legged oak base

base

#### Shell



Plastic

# Finish options

#### **BASE**

#### Sled



#### VN 4-legged steel base



#### VN 4-legged oak base



#### LEM 4-legged base



### **SHELL**

#### Plastic



Plastic white

Plastic black