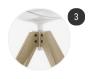

#### WHITE OR BLACK SHELL

**sled base** L52 D48 cm seat H44 / H65 / H78 cm

**OPTIONS** 

VN 4-legged steel base L56 D56 seat H44 cm L54 D54 seat H65 / 78 cm

**LEM 4-legged base** L65 D65 seat H44 cm

VN 4-legged oak base L56 D56 seat H44 cm L54 D54 seat H65 / H78 cm

#### Base

Sled

VN 4-legged steel base VN 4-legged oak base

base

#### VN 4-legged steel base

#### VN 4-legged oak base