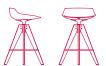

#### WHITE OR BLACK SHELL

**sled base** L52 D48 cm seat H44 / H65 / H78 cm

**OPTIONS** 

VN 4-legged steel base L56 D56 seat H44 cm L54 D54 seat H65 / 78 cm

**LEM 4-legged base** L65 D65 seat H44 cm

VN 4-legged oak base L56 D56 seat H44 cm L54 D54 seat H65 / H78 cm

#### Base

Sled

VN 4-legged steel base VN 4-legged oak base

base