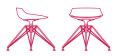

#### WHITE OR BLACK SHELL

**sled base** L52 D48 cm seat H44 / H65 / H78 cm

**OPTIONS** 

VN 4-legged steel base L56 D56 seat H44 cm L54 D54 seat H65 / 78 cm

**LEM 4-legged base** L65 D65 seat H44 cm

VN 4-legged oak base L56 D56 seat H44 cm L54 D54 seat H65 / H78 cm

#### Base

Sled

VN 4-legged steel base VN 4-legged oak base

base