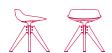

#### Designed by Jean Marie Massaud

A family of stools of great impact and comfort completing the Flow Collection. Flow Stool in matt white and black shell made from polyurethane, available with VN 4-legged oak base (seat H44, 65 and 78cm), sled base, (seat H44, 65 and 78cm), VN 4-legged base in steel (seat H44, 65 and 78cm) and 4-legged LEM base (seat H44, 65 and 78cm). Optional upholstered PAD.

#### WHITE OR BLACK SHELL

**sled base** L52 D48 cm seat H44 / H65 / H78 cm

**OPTIONS** 

VN 4-legged steel base L56 D56 seat H44 cm L54 D54 seat H65 / 78 cm

**LEM 4-legged base** L65 D65 seat H44 cm

VN 4-legged oak base L56 D56 seat H44 cm L54 D54 seat H65 / H78 cm