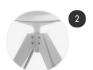

#### WHITE OR BLACK SHELL

**sled base** L52 D48 cm seat H44 / H65 / H78 cm

**OPTIONS** 

VN 4-legged steel base L56 D56 seat H44 cm L54 D54 seat H65 / 78 cm

**LEM 4-legged base** L65 D65 seat H44 cm

VN 4-legged oak base L56 D56 seat H44 cm L54 D54 seat H65 / H78 cm

#### Base

Sled

VN 4-legged steel base VN 4-legged oak base

base

#### Sled