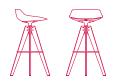

#### WHITE OR BLACK SHELL

**sled base** L52 D48 cm seat H44 / H65 / H78 cm

**OPTIONS** 

VN 4-legged steel base L56 D56 seat H44 cm L54 D54 seat H65 / 78 cm

**LEM 4-legged base** L65 D65 seat H44 cm

VN 4-legged oak base L56 D56 seat H44 cm L54 D54 seat H65 / H78 cm

#### Base

Sled

VN 4-legged steel base VN 4-legged oak base

base