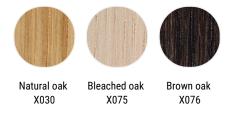

# **OUTDOOR USE**

Upon request outdoor versions with sled base in white or graphite grey.



#### WHITE OR BLACK SHELL







**sled base** L52 D48 cm seat H44 / H65 / H78 cm

**OPTIONS** 







VN 4-legged steel base L56 D56 seat H44 cm L54 D54 seat H65 / 78 cm



**LEM 4-legged base** L65 D65 seat H44 cm







VN 4-legged oak base L56 D56 seat H44 cm L54 D54 seat H65 / H78 cm

# Finishing

The number in the dot corresponds to the number of colour/material finish.

Here below, in the section FINISH OPTIONS, please note all the colours of the materials used for this product.

### STOOL

#### Base









Sled

VN 4-legged steel base VN 4-legged oak base

base

#### Shell



Plastic

# Finish options

#### **BASE**

#### Sled



#### VN 4-legged steel base



#### VN 4-legged oak base



#### LEM 4-legged base



### **SHELL**

#### Plastic



Plastic white

Plastic black