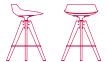

#### Designed by Jean Marie Massaud

A family of stools of great impact and comfort completing the Flow Collection. Flow Stool in matt white and black shell made from polyurethane, available with VN 4-legged oak base (seat H44, 65 and 78cm), sled base, (seat H44, 65 and 78cm), VN 4-legged base in steel (seat H44, 65 and 78cm) and 4-legged LEM base (seat H44, 65 and 78cm). Optional upholstered PAD.

#### WHITE OR BLACK SHELL

**sled base** L52 D48 cm seat H44 / H65 / H78 cm

**OPTIONS** 

VN 4-legged steel base L56 D56 seat H44 cm L54 D54 seat H65 / 78 cm

**LEM 4-legged base** L65 D65 seat H44 cm

VN 4-legged oak base L56 D56 seat H44 cm L54 D54 seat H65 / H78 cm