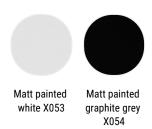

### **STRUCTURE**

The load-bearing structure is made of powder-coated (micro-goffered steel) in the matt painted colours white X053 and graphite grey X054.

The seat and footrest are made of glass-filled polypropylene in white and black colours, matching the structure. Only monochromatic combinations available.

### Matt painted