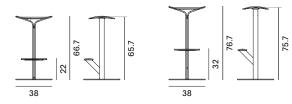

### **TYPOLOGIES**

Available in two heights: H66.7 / H76.7 in the fixed version and H67.5 / H77.5 in the 360° swivel version. For 360° rotation, it is necessary to purchase the swivel mechanism separately.

### Abacus

swivel version H67.5

swivel version H77.5