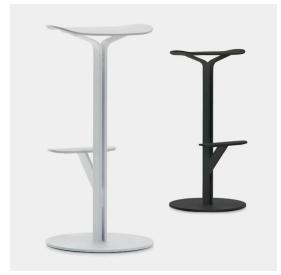

## **DUETTO**

### Designed by 967ARCH

Duetto, the new stool designed by 967arch for MDF Italia, is characterised by its versatile design and ability to convey the company's essence in a product suitable for both contract and domestic environments.

Duetto is composed of two thin metal blades in tension, supporting a sinuous polypropylene seat, creating a harmonious dialogue between materials. Characterised by essential lines, lightness and a recognisable graphic sign, Duetto is available in two finishes and two heights.

This iconic yet functional stool stands out for its strong visual presence, making it ideal as an informal seating option for a variety of corporate, public and private settings.

### **TYPOLOGIES**

Available in two heights: H66.7 / H76.7 in the fixed version and H67.5 / H77.5 in the 360° swivel version. For 360° rotation, it is necessary to purchase the swivel mechanism separately.