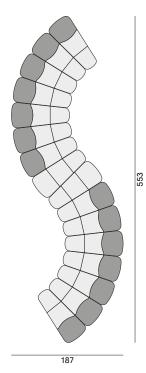

# MODULES AND ACCESSORIES

The system includes the following modules: straight module with backrest, module for external curve, module for inside curve, straight pouf module, curved pouf module.

The Array system is completed with three coffee tables in wood with veneer in the finishes bleached oak, brown oak and canaletto walnut. Available in two variants: freestanding coffee table and side table to be inserted between the padded modules.

## Abacus

module for external curve

straight pouf module

coffee tables

### Abacus