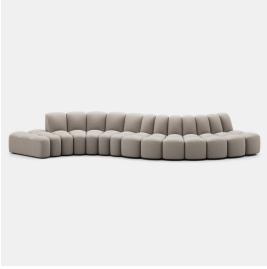

# ARRAY SOFA SYSTEM

Designed by Snøhetta

Array is a sofa system designed by Snøhetta to offer maximum flexibility and comfort.

It represents a new approach to sofa design and construction, with the goal of reducing environmental impact, achieving customised living solutions, and simplifying logistics. To this end, it introduces small modules, which permit a variety of layouts, are easy to transport, and can be easily disassembled and reassembled for replacement or recycling. The concept of comfort extends to the entire supply chain, moving beyond its ergonomic component.

The Array collection is developed from both a micro and macro perspective and is suitable for residential and contract contexts.

## examples of compositions

module for external curve

module for inside curve

COMPOSITION A