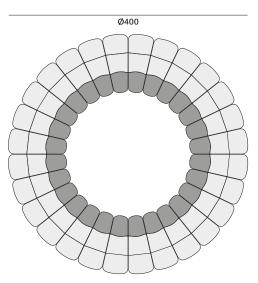

## examples of compositions

module for external curve

module for inside curve

COMPOSITION A

#### COMPOSITION B

#### COMPOSITION D

#### COMPOSITION C