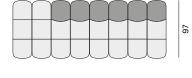

# MODULES AND ACCESSORIES

The system includes the following modules: straight module with backrest, module for external curve, module for inside curve, straight pouf module, curved pouf module.

The Array system is completed with three coffee tables in wood with veneer in the finishes bleached oak, brown oak and canaletto walnut. Available in two variants: freestanding coffee table and side table to be inserted between the padded modules.

## Abacus

module for external curve

straight pouf module

coffee tables

### Abacus