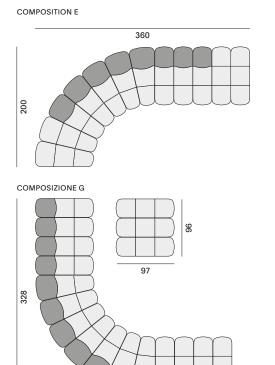

lso available in recycled polyester.

# MODULES AND ACCESSORIES

The system includes the following modules: straight module with backrest, module for external curve, module for inside curve, straight pouf module, curved pouf module.

The Array system is completed with three coffee tables in wood with veneer in the finishes bleached oak, brown oak and canaletto walnut. Available in two variants: freestanding coffee table and side table to be inserted between the padded modules.

## Abacus



module for external curve



straight pouf module







coffee tables



### Abacus

## examples of compositions











module for external curve

module for inside curve





COMPOSITION A

#### COMPOSITION B





#### COMPOSITION D

#### COMPOSITION C





## Abacus

## examples of compositions



328

COMPOSITION F



COMPOSITION H





255,5



390



390

# Finish options

# TOP/STRUCTURE

Wood Canaletto walnut X075 Rown oak

COVER