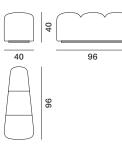

# MODULES AND ACCESSORIES

The system includes the following modules: straight module with backrest, module for external curve, module for inside curve, straight pouf module, curved pouf module.

The Array system is completed with three coffee tables in wood with veneer in the finishes bleached oak, brown oak and canaletto walnut. Available in two variants: freestanding coffee table and side table to be inserted between the padded modules.

## Abacus

module for external curve

straight pouf module

coffee tables