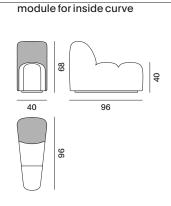

# MODULES AND ACCESSORIES

The system includes the following modules: straight module with backrest, module for external curve, module for inside curve, straight pouf module, curved pouf module.

The Array system is completed with three coffee tables in wood with veneer in the finishes bleached oak, brown oak and canaletto walnut. Available in two variants: freestanding coffee table and side table to be inserted between the padded modules.

## examples of compositions

module for external curve

module for inside curve

COMPOSITION A