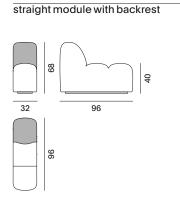

# MODULES AND ACCESSORIES

The system includes the following modules: straight module with backrest, module for external curve, module for inside curve, straight pouf module, curved pouf module.

The Array system is completed with three coffee tables in wood with veneer in the finishes bleached oak, brown oak and canaletto walnut. Available in two variants: freestanding coffee table and side table to be inserted between the padded modules.

## Abacus

module for external curve

straight pouf module

coffee tables