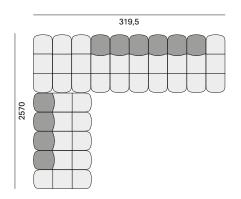

completely removable. The fabric cover is also available in recycled polyester.

# MODULES AND ACCESSORIES

The system includes the following modules: straight module with backrest, module for external curve, module for inside curve, straight pouf module, curved pouf module.

The Array system is completed with three coffee tables in wood with veneer in the finishes bleached oak, brown oak and canaletto walnut. Available in two variants: freestanding coffee table and side table to be inserted between the padded modules.

## Abacus



module for external curve



straight pouf module







coffee tables



### Abacus

## examples of compositions











module for external curve

module for inside curve





COMPOSITION A

#### COMPOSITION B





#### COMPOSITION D

#### COMPOSITION C





## Abacus

## examples of compositions



328

COMPOSITION F



COMPOSITION H





255,5



390



390

# Finish options

# TOP/STRUCTURE

Wood Canaletto walnut X075 Rown oak

COVER