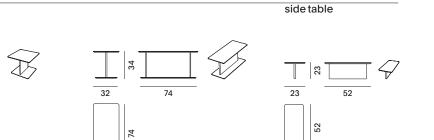

# MODULES AND ACCESSORIES

The system includes the following modules: straight module with backrest, module for external curve, module for inside curve, straight pouf module, curved pouf module.

The Array system is completed with three coffee tables in wood with veneer in the finishes bleached oak, brown oak and canaletto walnut. Available in two variants: freestanding coffee table and side table to be inserted between the padded modules.