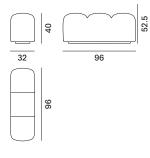

# MODULES AND ACCESSORIES

The system includes the following modules: straight module with backrest, module for external curve, module for inside curve, straight pouf module, curved pouf module.

The Array system is completed with three coffee tables in wood with veneer in the finishes bleached oak, brown oak and canaletto walnut. Available in two variants: freestanding coffee table and side table to be inserted between the padded modules.

## Abacus

module for external curve

straight pouf module

coffee tables