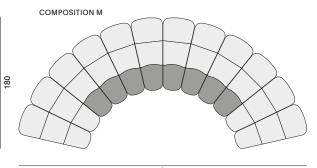

SORIES

The system includes the following modules: straight module with backrest, module for external curve, module for inside curve, straight pouf module, curved pouf module.

The Array system is completed with three coffee tables in wood with veneer in the finishes bleached oak, brown oak and canaletto walnut. Available in two variants: freestanding coffee table and side table to be inserted between the padded modules.

## Abacus



module for external curve



straight pouf module







coffee tables



### Abacus

## examples of compositions











module for external curve

module for inside curve





COMPOSITION A

#### COMPOSITION B





#### COMPOSITION D

#### COMPOSITION C





## Abacus

## examples of compositions



328

COMPOSITION F



COMPOSITION H





255,5



390



390

# Finish options

# TOP/STRUCTURE

Wood Canaletto walnut X075 Rown oak

COVER