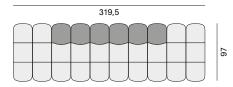

led polyester.

# MODULES AND ACCESSORIES

The system includes the following modules: straight module with backrest, module for external curve, module for inside curve, straight pouf module, curved pouf module.

The Array system is completed with three coffee tables in wood with veneer in the finishes bleached oak, brown oak and canaletto walnut. Available in two variants: freestanding coffee table and side table to be inserted between the padded modules.

## Abacus



module for external curve



straight pouf module







coffee tables



### Abacus

## examples of compositions











module for external curve

module for inside curve





COMPOSITION A

#### COMPOSITION B





#### COMPOSITION D

#### COMPOSITION C





## Abacus

## examples of compositions



328

COMPOSITION F



COMPOSITION H





255,5



390



390

# Finish options

# TOP/STRUCTURE

Wood Canaletto walnut X075 Rown oak

COVER