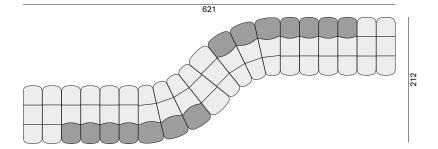

ompletely removable. The fabric cover is also available in recycled polyester.

# MODULES AND ACCESSORIES

The system includes the following modules: straight module with backrest, module for external curve, module for inside curve, straight pouf module, curved pouf module.

The Array system is completed with three coffee tables in wood with veneer in the finishes bleached oak, brown oak and canaletto walnut. Available in two variants: freestanding coffee table and side table to be inserted between the padded modules.

## Abacus



module for external curve



straight pouf module







coffee tables



### Abacus

## examples of compositions











module for external curve

module for inside curve





COMPOSITION A

#### COMPOSITION B





#### COMPOSITION D

#### COMPOSITION C





## Abacus

## examples of compositions



328

COMPOSITION F



COMPOSITION H





255,5



390



390

# Finish options

# TOP/STRUCTURE

Wood Canaletto walnut X075 Rown oak

COVER