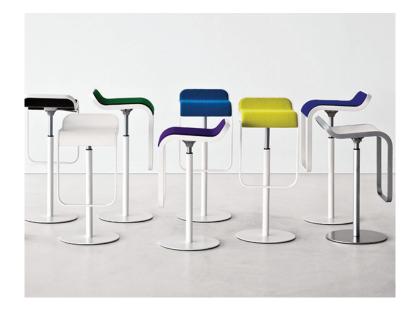

## em shin & tomoko azumi

The Lem is an iconic stool. The lines of its closed, perfect for delineate the minimum indispensable volume, achieving a measured elegance. An entire family of Lem stools featuring a range of bright colors and a viriety of textures and materials has now been developed on the basics of the intial concept. A versatile Lapalma classic for the contract segment, used widely for a broad range of requirements.

The Lem features a fixed or adjustable height with swivel seat. The Lem is also available with a "swing-back system" for the seat and floor floor-fixing base which is epecially suitable for catering and high frequency areas.