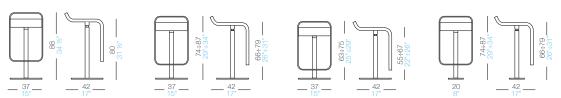

## em shin & tomoko azumi

The Lem is an iconic stool. The lines of its closed, perfect for delineate the minimum indispensable volume, achieving a measured elegance. An entire family of Lem stools featuring a range of bright colors and a viriety of textures and materials has now been developed on the basics of the intial concept. A versatile Lapalma classic for the contract segment, used widely for a broad range of requirements.

The Lem features a fixed or adjustable height with swivel seat. The Lem is also available with a "swing-back system" for the seat and floor floor-fixing base which is epecially suitable for catering and high frequency areas.

## materials:



## dimensions: