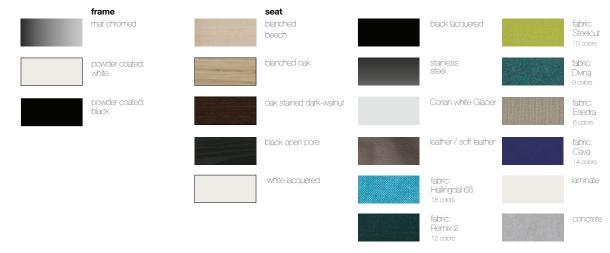

## em shin & tomoko azumi

The Lem is an iconic stool. The lines of its closed, perfect for delineate the minimum indispensable volume, achieving a measured elegance. An entire family of Lem stools featuring a range of bright colors and a viriety of textures and materials has now been developed on the basics of the intial concept. A versatile Lapalma classic for the contract segment, used widely for a broad range of requirements.

The Lem features a fixed or adjustable height with swivel seat. The Lem is also available with a "swing-back system" for the seat and floor floor-fixing base which is epecially suitable for catering and high frequency areas.

## materials:



## dimensions: